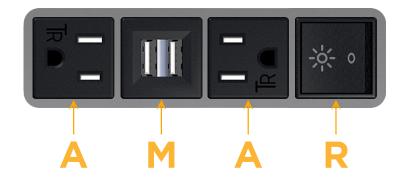

# **Module/Port Options:**

- A Tamper Resistant AC Receptacle
- E USB-A & USB-C (20W)
- M Double USB-A (Fast Charging Ports 18W)
- H HDMI
- 6 CAT 6
- 12 RJ 12
- X Switched AC
- Y 3-Way Switch (Low Voltage)
- V USB-C (45W High Speed Charging Port)
- S USB-C (25W High Speed Charging Port)
- R Switched AC (Rocker Switch)
- D Dimmer Switch

# **Modules/Ports:**

**Tamper Resistant AC Receptacle** 

Double USB-A (Fast Charging Ports - 18W)

Switched AC (Rocker Switch)