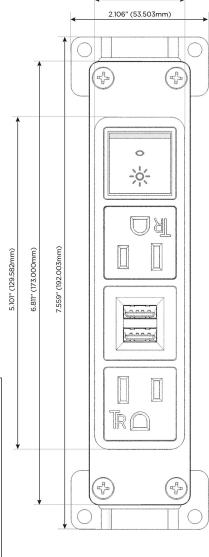

# **Module/Port Options:**

- A Tamper Resistant AC Receptacle
- E USB-A & USB-C (20W)
- M Double USB-A (Fast Charging Ports 18W)
- H HDMI
- 6 CAT 6
- 12 RJ 12
- X Switched AC
- Y 3-Way Switch (Low Voltage)
- V USB-C (45W High Speed Charging Port)
- S USB-C (25W High Speed Charging Port)
- R Switched AC (Rocker Switch)
- D Dimmer Switch

# **Modules/Ports:**

**Tamper Resistant AC Receptacle** 

Double USB-A (Fast Charging Ports - 18W)

Switched AC (Rocker Switch)