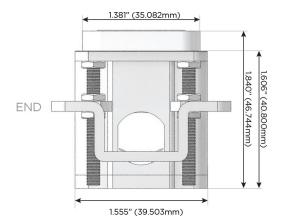

### AC POWER & DATA CONNECTIVITY SOLUTION

M-POWER-4T-AMAR-MAB

Distributed by

Mormax Company, Inc.

914-699-0101

TOP

1.381" (35.082mm)

mormax.com