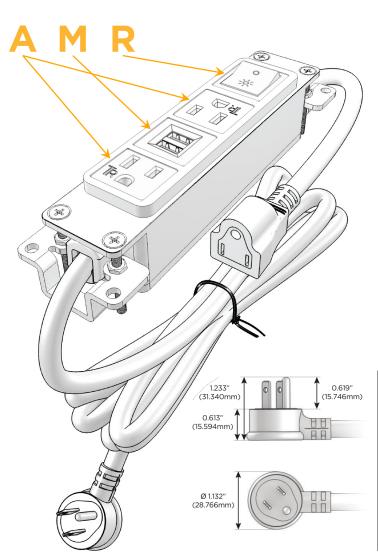

#### AC POWER & DATA CONNECTIVITY SOLUTION

M-POWER-4T-AMAR-MAB

Distributed by

Mormax Company, Inc.
8 Westchester Plaza

Elmsford, NY 10523

914-699-0101 sales@mormax.com

mormax.com

Metro Light & Power's line of power & data solutions offers sophisticated design elements combined with greater ease of installation. Streamlined and low-profile, enhanced by side-exiting cords, our outlets advance the industry with their cutting edge look and feel. We believe flexibility is key, and we provide a variety of mounting options, including the ability to mount in limited spaces. Our outlets are available in many finishes and configurations, in addition to a custom color and finish capability for our clients.

## Plug:

Supplied with Low Profile Flat 45° Angle 120 VAC Plug

Optional Standard Straight 120 VAC Plug

Optional Straight 120 VAC Pass-through Plug

- CLEAN, COMPACT DESIGN
- STREAMLINED
- LOW PROFILE
- SIDE-EXITING CORDS
- PLUG & PLAY
- 6' AC CORD & PLUG (FLAT PLUG STANDARD)
- CUSTOMIZABLE CONFIGURATIONS AND FINISHES
- UL LISTED FOR MOUNTING IN FURNITURE
- 15A