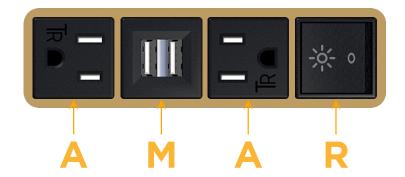

# **Modules/Ports:**

- A Tamper Resistant AC Receptacle
- M Double USB-A (Fast Charging Ports 18W)
- R Switched AC (Rocker Switch)