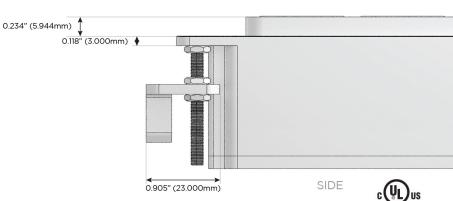

R Switched AC (Rocker Switch)
- D Dimmer Switch

## Plug:

Supplied with Low Profile Flat 45° Angle 120 VAC Plug

Optional Standard Straight 120 VAC Plug

Optional Straight 120 VAC Pass-through Plug

- · CLEAN, COMPACT DESIGN
- STREAMLINED
- LOW PROFILE
- SIDE-EXITING CORDS
- PLUG & PLAY
- 6' AC CORD & PLUG (FLAT PLUG STANDARD)
- CUSTOMIZABLE CONFIGURATIONS AND FINISHES
- UL LISTED FOR MOUNTING IN FURNITURE
- 15A





#### AC POWER & DATA CONNECTIVITY SOLUTION

M-POWER-4T-AMAR-BRAB

Specs:

# Distributed by



Mormax Company, Inc.

8 Westchester Plaza

Elmsford, NY 10523

<u>&</u>

914-699-0101

TOP

1.381" (35.082mm)

sales@mormo

sales@mormax.com

# **Modules/Ports:**

- A Tamper Resistant AC Receptacle
- M Double USB-A (Fast Charging Ports 18W)
- R Switched AC (Rocker Switch)