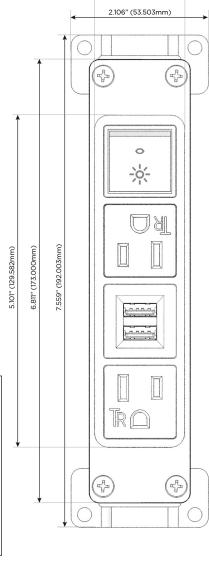

# **Modules/Ports:**

- A Tamper Resistant AC Receptacle
- M Double USB-A (Fast Charging Ports 18W)
- R Switched AC (Rocker Switch)