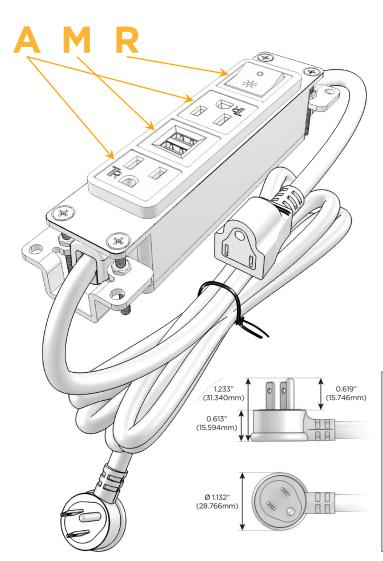

## Plug:

Supplied with Low Profile Flat 45° Angle 120 VAC Plug

Optional Standard Straight 120 VAC Plug

Optional Straight 120 VAC Pass-through Plug

- · CLEAN, COMPACT DESIGN
- STREAMLINED
- LOW PROFILE
- SIDE-EXITING CORDS
- PLUG & PLAY
- 6' AC CORD & PLUG (FLAT PLUG STANDARD)
- CUSTOMIZABLE CONFIGURATIONS AND FINISHES
- UL LISTED FOR MOUNTING IN FURNITURE
- 15A