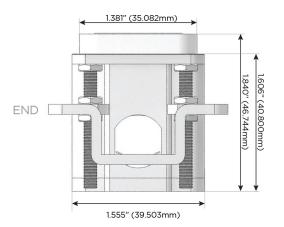

# Distributed by

Mormax Company, Inc.

8 Westchester Plaza

Elmsford, NY 10523

<u>&</u>

914-699-0101

TOP

1.381" (35.082mm)