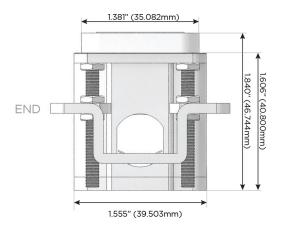

# Distributed by

Mormax Company, Inc.

914-699-0101

TOP

1.381" (35.082mm)

sales@mormax.com

8 Westchester Plaza Elmsford, NY 10523

mormax.com