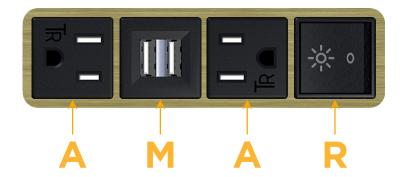

## **Module/Port Options:**

- A Tamper Resistant AC Receptacle
- E USB-A & USB-C (20W)
- M Double USB-A (Fast Charging Ports 18W)
- H HDMI
- 6 CAT 6
- 12 RJ 12
- X Switched AC
- Y 3-Way Switch (Low Voltage)
- V USB-C (45W High Speed Charging Port)
- S USB-C (25W High Speed Charging Port)
- R Switched AC (Rocker Switch)
- D Dimmer Switch

#### Specs: **Modules/Ports:**

**Tamper Resistant AC Receptacle** 

Double USB-A (Fast Charging Ports - 18W)

Switched AC (Rocker Switch)