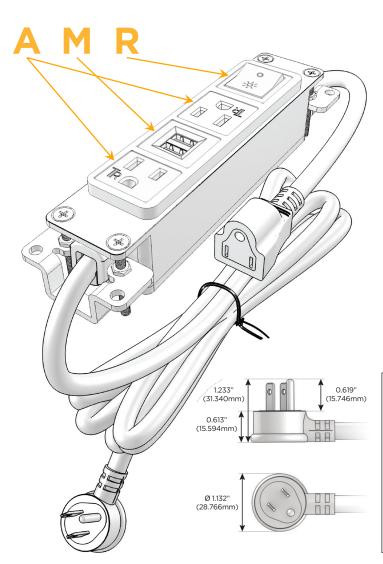

## **Module/Port Options:**

- A Tamper Resistant AC Receptacle
- E USB-A & USB-C (20W)
- M Double USB-A (Fast Charging Ports 18W)
- H HDMI
- 6 CAT 6
- 12 RJ 12
- X Switched AC
- Y 3-Way Switch (Low Voltage)
- V USB-C (45W High Speed Charging Port)
- S USB-C (25W High Speed Charging Port)
- R Switched AC (Rocker Switch)
- D Dimmer Switch

### Plug:

Supplied with Low Profile Flat 45° Angle 120 VAC Plug

Optional Standard Straight 120 VAC Plug

Optional Straight 120 VAC Pass-through Plug

- · CLEAN, COMPACT DESIGN
- STREAMLINED
- LOW PROFILE
- SIDE-EXITING CORDS
- PLUG & PLAY
- 6' AC CORD & PLUG (FLAT PLUG STANDARD)
- CUSTOMIZABLE CONFIGURATIONS AND FINISHES
- UL LISTED FOR MOUNTING IN FURNITURE
- 15A

#### Specs: **Modules/Ports:**

**Tamper Resistant AC Receptacle** 

Double USB-A (Fast Charging Ports - 18W)

Switched AC (Rocker Switch)