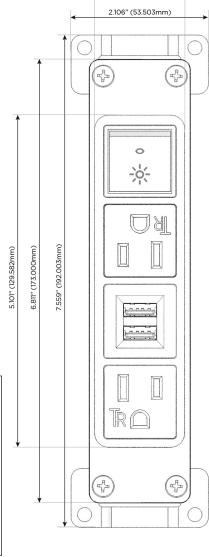

## **Module/Port Options:**

- A Tamper Resistant AC Receptacle
- E USB-A & USB-C (20W)
- M Double USB-A (Fast Charging Ports 18W)
- H HDMI
- 6 CAT 6
- 12 RJ 12
- X Switched AC
- Y 3-Way Switch (Low Voltage)
- V USB-C (45W High Speed Charging Port)
- S USB-C (25W High Speed Charging Port)
- R Switched AC (Rocker Switch)
- D Dimmer Switch

#### Specs: **Modules/Ports:**

**Tamper Resistant AC Receptacle** 

Double USB-A (Fast Charging Ports - 18W)

Switched AC (Rocker Switch)