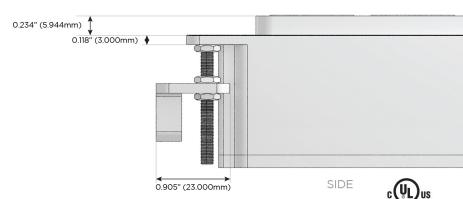

### Plug:

Supplied with Low Profile Flat 45° Angle 120 VAC Plug

Optional Standard Straight 120 VAC Plug

Optional Straight 120 VAC Pass-through Plug

- · CLEAN, COMPACT DESIGN
- STREAMLINED
- LOW PROFILE
- SIDE-EXITING CORDS
- PLUG & PLAY
- 6' AC CORD & PLUG (FLAT PLUG STANDARD)
- CUSTOMIZABLE CONFIGURATIONS AND FINISHES
- UL LISTED FOR MOUNTING IN FURNITURE
- 15A