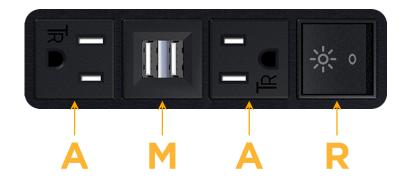

# Distributed by

Mormax Company, Inc.

<u>@</u>

914-699-0101

TOP

8 Westchester Plaza Elmsford, NY 10523 sales@mormax.com
mormax.com

Specs: Modules/Ports:

A Tamper Resistant AC Receptacle

M Double USB-A (Fast Charging Ports - 18W)

R Switched AC (Rocker Switch)