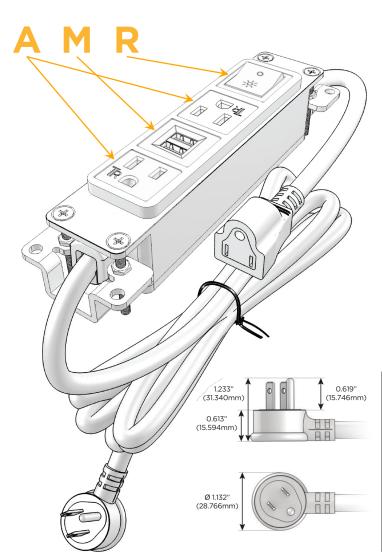

#### Plug:

Supplied with Low Profile Flat 45° Angle 120 VAC Plug

Optional Standard Straight 120 VAC Plug

Optional Straight 120 VAC Pass-through Plug

- CLEAN, COMPACT DESIGN
- **STREAMLINED**
- **LOW PROFILE**
- SIDE-EXITING CORDS
- **PLUG & PLAY**
- 6' AC CORD & PLUG (FLAT PLUG STANDARD)
- **CUSTOMIZABLE CONFIGURATIONS AND FINISHES**
- **UL LISTED FOR MOUNTING IN FURNITURE**
- 15A

# Distributed by

Mormax Company, Inc.

<u>@</u>

914-699-0101

TOP

8 Westchester Plaza Elmsford, NY 10523 sales@mormax.com
mormax.com

Specs: Modules/Ports:

A Tamper Resistant AC Receptacle

M Double USB-A (Fast Charging Ports - 18W)

R Switched AC (Rocker Switch)