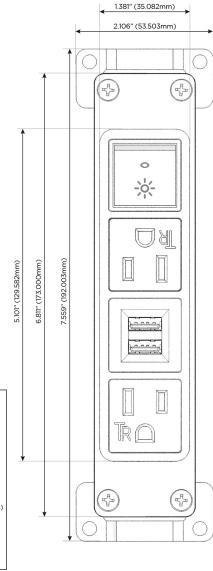

# Distributed by

Mormax Company, Inc.

<u>@</u>

914-699-0101

TOP

8 Westchester Plaza Elmsford, NY 10523 sales@mormax.com
mormax.com

Specs: Modules/Ports:

A Tamper Resistant AC Receptacle

M Double USB-A (Fast Charging Ports - 18W)

R Switched AC (Rocker Switch)