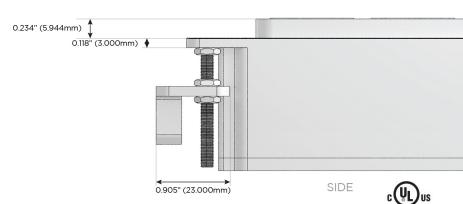

#### Plug:

Supplied with Low Profile Flat 45° Angle 120 VAC Plug

Optional Standard Straight 120 VAC Plug

Optional Straight 120 VAC Pass-through Plug

- CLEAN, COMPACT DESIGN
- **STREAMLINED**
- **LOW PROFILE**
- SIDE-EXITING CORDS
- **PLUG & PLAY**
- 6' AC CORD & PLUG (FLAT PLUG STANDARD)
- **CUSTOMIZABLE CONFIGURATIONS AND FINISHES**
- **UL LISTED FOR MOUNTING IN FURNITURE**
- 15A