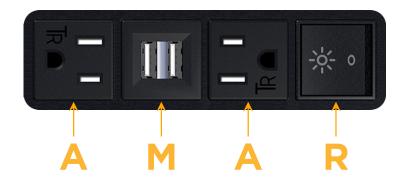

# Modules/Ports:

A Tamper Resistant AC Receptacle

M Double USB-A (Fast Charging Ports - 18W)

R Switched AC (Rocker Switch)