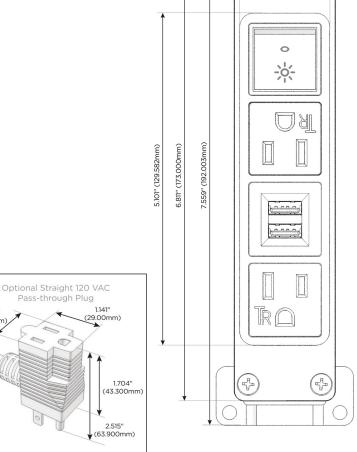

#### Plug:

Supplied with Low Profile Flat 45° Angle 120 VAC Plug

Optional Standard Straight 120 VAC Plug

Optional Straight 120 VAC Pass-through Plug

- · CLEAN, COMPACT DESIGN
- STREAMLINED
- LOW PROFILE
- SIDE-EXITING CORDS
- PLUG & PLAY
- 6' AC CORD & PLUG (FLAT PLUG STANDARD)
- CUSTOMIZABLE CONFIGURATIONS AND FINISHES
- UL LISTED FOR MOUNTING IN FURNITURE
- 15A

2.106" (53.503mm)

# Modules/Ports:

A Tamper Resistant AC Receptacle

M Double USB-A (Fast Charging Ports - 18W)

R Switched AC (Rocker Switch)