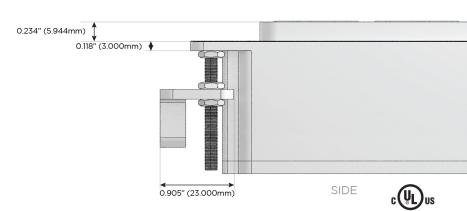

#### Plug:

Supplied with Low Profile Flat 45° Angle 120 VAC Plug

Optional Standard Straight 120 VAC Plug

Optional Straight 120 VAC Pass-through Plug

- · CLEAN, COMPACT DESIGN
- STREAMLINED
- LOW PROFILE
- SIDE-EXITING CORDS
- PLUG & PLAY
- 6' AC CORD & PLUG (FLAT PLUG STANDARD)
- CUSTOMIZABLE CONFIGURATIONS AND FINISHES
- UL LISTED FOR MOUNTING IN FURNITURE
- 15A