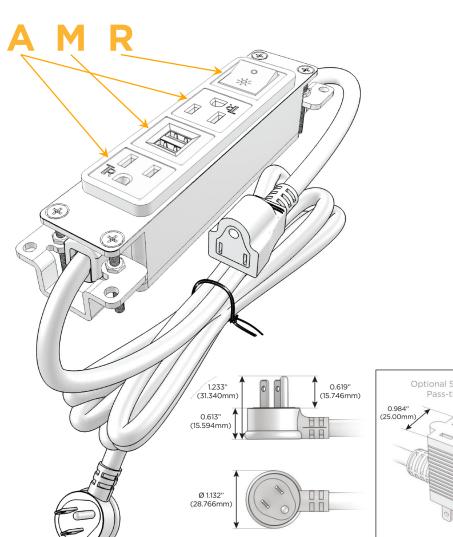

#### Plug:

Supplied with Low Profile Flat 45° Angle 120 VAC Plug

Optional Standard Straight 120 VAC Plug

Optional Straight 120 VAC Pass-through Plug

- · CLEAN, COMPACT DESIGN
- STREAMLINED
- LOW PROFILE
- SIDE-EXITING CORDS
- PLUG & PLAY
- 6' AC CORD & PLUG (FLAT PLUG STANDARD)
- CUSTOMIZABLE CONFIGURATIONS AND FINISHES
- UL LISTED FOR MOUNTING IN FURNITURE
- 15A

# Modules/Ports:

A Tamper Resistant AC Receptacle

M Double USB-A (Fast Charging Ports - 18W)

R Switched AC (Rocker Switch)