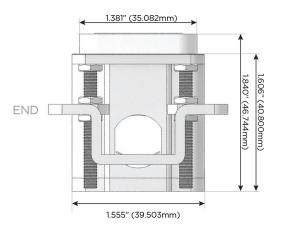

## Distributed by

Mormax Company, Inc.
8 Westchester Plaza

Elmsford, NY 10523

©

914-699-0101

sales@mormax.com
mormax.com

TOP

1.381" (35.082mm)

2.106" (53.503mm)