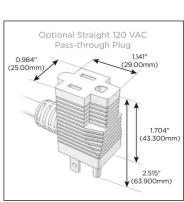

### Plug:

Supplied with Low Profile Flat 45° Angle 120 VAC Plug

Optional Standard Straight 120 VAC Plug

Optional Straight 120 VAC Pass-through Plug

- CLEAN, COMPACT DESIGN
- STREAMLINED
- LOW PROFILE
- SIDE-EXITING CORDS
- PLUG & PLAY
- 6' AC CORD & PLUG (FLAT PLUG STANDARD)
- CUSTOMIZABLE CONFIGURATIONS AND FINISHES
- UL LISTED FOR MOUNTING IN FURNITURE
- 15A