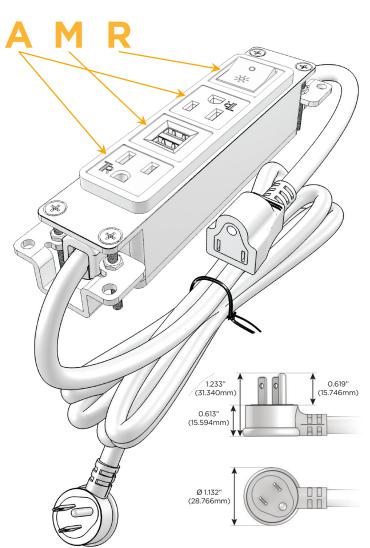

### Plug:

Supplied with Low Profile Flat 45° Angle 120 VAC Plug

Optional Standard Straight 120 VAC Plug

Optional Straight 120 VAC Pass-through Plug

- CLEAN, COMPACT DESIGN
- STREAMLINED
- LOW PROFILE
- SIDE-EXITING CORDS
- PLUG & PLAY
- 6' AC CORD & PLUG (FLAT PLUG STANDARD)
- CUSTOMIZABLE CONFIGURATIONS AND FINISHES
- UL LISTED FOR MOUNTING IN FURNITURE
- 15A

Modules/Ports:

A Tamper Resistant AC Receptacle

M Double USB-A (Fast Charging Ports - 18W)

R Switched AC (Rocker Switch)