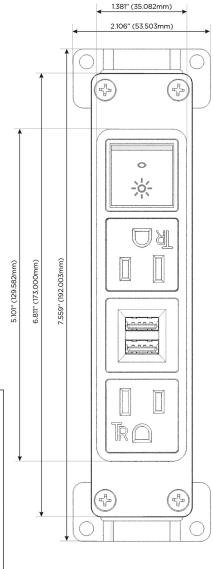

#### AC POWER & DATA CONNECTIVITY SOLUTION

M-POWER-4T-AMAR-APAB

Specs:

Modules/Ports:

A Tamper Resistant AC Receptacle

M Double USB-A (Fast Charging Ports - 18W)

R Switched AC (Rocker Switch)