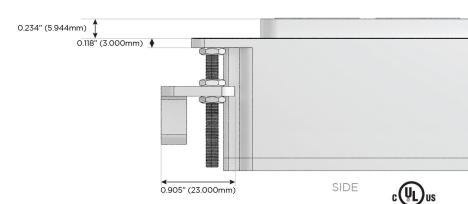

5W High Speed Charging Port)
- R Switched AC (Rocker Switch)
- D Dimmer Switch

### Plug:

Supplied with Low Profile Flat 45° Angle 120 VAC Plug

Optional Standard Straight 120 VAC Plug

Optional Straight 120 VAC Pass-through Plug

- CLEAN, COMPACT DESIGN
- STREAMLINED
- LOW PROFILE
- SIDE-EXITING CORDS
- PLUG & PLAY
- 6' AC CORD & PLUG (FLAT PLUG STANDARD)
- CUSTOMIZABLE CONFIGURATIONS AND FINISHES
- UL LISTED FOR MOUNTING IN FURNITURE
- 15A





#### AC POWER & DATA CONNECTIVITY SOLUTION

M-POWER-4T-AMAR-APAB

Specs:

# Distributed by



Mormax Company, Inc.

8 Westchester Plaza

Elmsford, NY 10523

<u>&</u>

914-699-0101

sales@mormax.com
mormax.com

TOP

Modules/Ports:

A Tamper Resistant AC Receptacle

M Double USB-A (Fast Charging Ports - 18W)

R Switched AC (Rocker Switch)