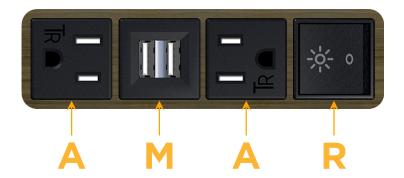

Modules/Ports:

A Tamper Resistant AC Receptacle

M Double USB-A (Fast Charging Ports - 18W)

R Switched AC (Rocker Switch)