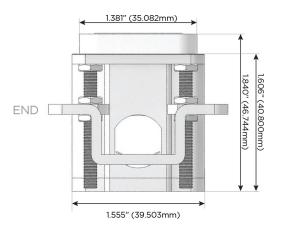

(25W High Speed Charging Port)
- R Switched AC (Rocker Switch)
- D Dimmer Switch

### Plug:

Supplied with Low Profile Flat 45° Angle 120 VAC Plug

Optional Standard Straight 120 VAC Plug

Optional Straight 120 VAC Pass-through Plug

- CLEAN, COMPACT DESIGN
- STREAMLINED
- LOW PROFILE
- SIDE-EXITING CORDS
- PLUG & PLAY
- 6' AC CORD & PLUG (FLAT PLUG STANDARD)
- CUSTOMIZABLE CONFIGURATIONS AND FINISHES
- UL LISTED FOR MOUNTING IN FURNITURE
- 15A





#### AC POWER & DATA CONNECTIVITY SOLUTION

M-POWER-4T-AMAR-APAB

Specs:

# Distributed by



Mormax Company, Inc.

8 Westchester Plaza

Elmsford, NY 10523

<u>&</u>

914-699-0101

sales@mormax.com
mormax.com

TOP

Modules/Ports:

A Tamper Resistant AC Receptacle

M Double USB-A (Fast Charging Ports - 18W)

R Switched AC (Rocker Switch)