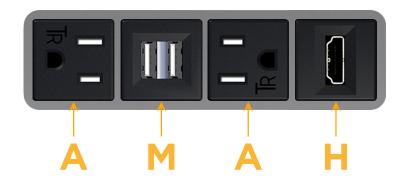

## Module/Port Options:

- A Tamper Resistant AC Receptacle
- E USB-A & USB-C (20W)
- M Double USB-A (Fast Charging Ports 18W)
- H HDMI
- 6 CAT 6
- 12 RJ 12
- X Switched AC
- Y 3-Way Switch (Low Voltage)
- V USB-C (45W High Speed Charging Port)
- S USB-C (25W High Speed Charging Port)
- R Switched AC (Rocker Switch)
- D Dimmer Switch