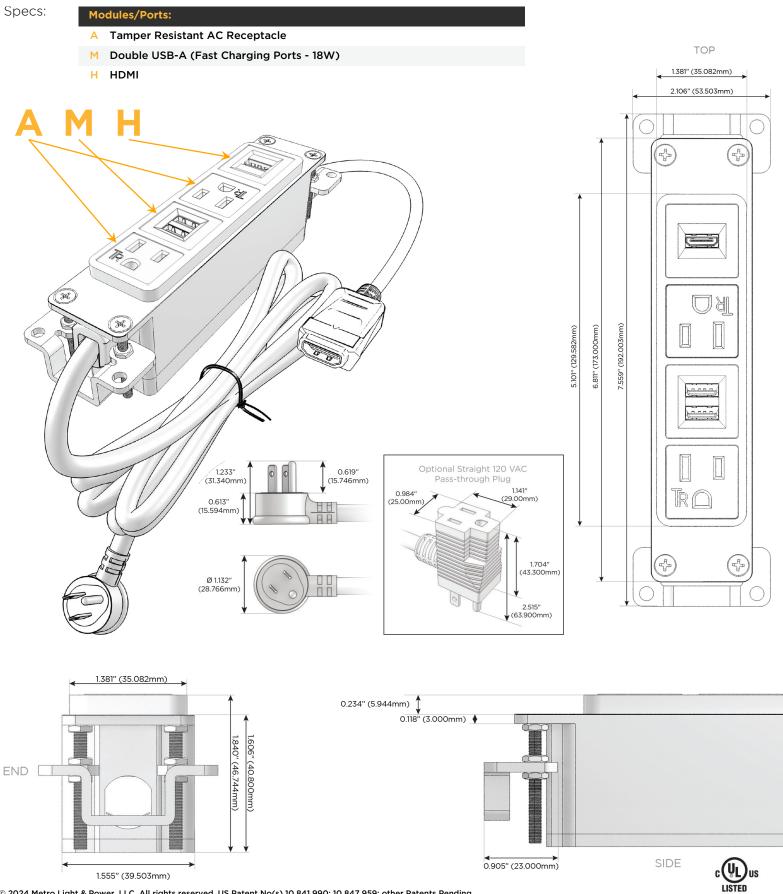

## Module/Port Options:

- A Tamper Resistant AC Receptacle
- E USB-A & USB-C (20W)
- M Double USB-A (Fast Charging Ports 18W)
- H HDMI
- 6 CAT 6
- 12 RJ 12
- X Switched AC
- Y 3-Way Switch (Low Voltage)
- V USB-C (45W High Speed Charging Port)
- S USB-C (25W High Speed Charging Port)
- R Switched AC (Rocker Switch)
- D Dimmer Switch

## Plug:

Supplied with Low Profile Flat 45° Angle 120 VAC Plug

Optional Standard Straight 120 VAC Plug

Optional Straight 120 VAC Pass-through Plug

- CLEAN, COMPACT DESIGN
- STREAMLINED
- LOW PROFILE
- SIDE-EXITING CORDS
- PLUG & PLAY
- 6' AC CORD & PLUG (FLAT PLUG STANDARD)
- CUSTOMIZABLE CONFIGURATIONS AND FINISHES
- UL LISTED FOR MOUNTING IN FURNITURE
- 15A