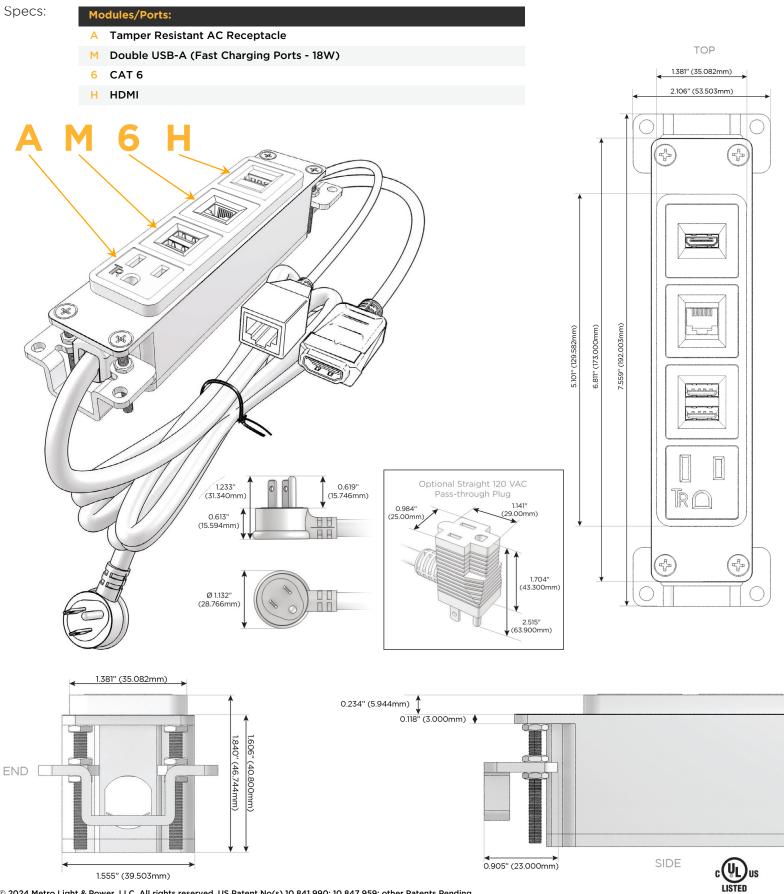

### Module/Port Options:

- A Tamper Resistant AC Receptacle
- E USB-A & USB-C (20W)
- M Double USB-A (Fast Charging Ports 18W)
- H HDMI
- 6 CAT 6
- 12 RJ 12
- X Switched AC
- Y 3-Way Switch (Low Voltage)
- V USB-C (45W High Speed Charging Port)
- S USB-C (25W High Speed Charging Port)
- R Switched AC (Rocker Switch)
- D Dimmer Switch

#### Plug:

Supplied with Low Profile Flat 45° Angle 120 VAC Plug

Optional Standard Straight 120 VAC Plug

Optional Straight 120 VAC Pass-through Plug

- CLEAN, COMPACT DESIGN
- STREAMLINED
- LOW PROFILE
- SIDE-EXITING CORDS
- PLUG & PLAY
- 6' AC CORD & PLUG (FLAT PLUG STANDARD)
- CUSTOMIZABLE CONFIGURATIONS AND FINISHES
- UL LISTED FOR MOUNTING IN FURNITURE
- 15A