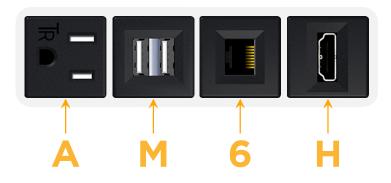

### Module/Port Options:

- A Tamper Resistant AC Receptacle
- E USB-A & USB-C (20W)
- M Double USB-A (Fast Charging Ports 18W)
- H HDMI
- 6 CAT 6
- 12 RJ 12
- X Switched AC
- Y 3-Way Switch (Low Voltage)
- V USB-C (45W High Speed Charging Port)
- S USB-C (25W High Speed Charging Port)
- R Switched AC (Rocker Switch)
- D Dimmer Switch