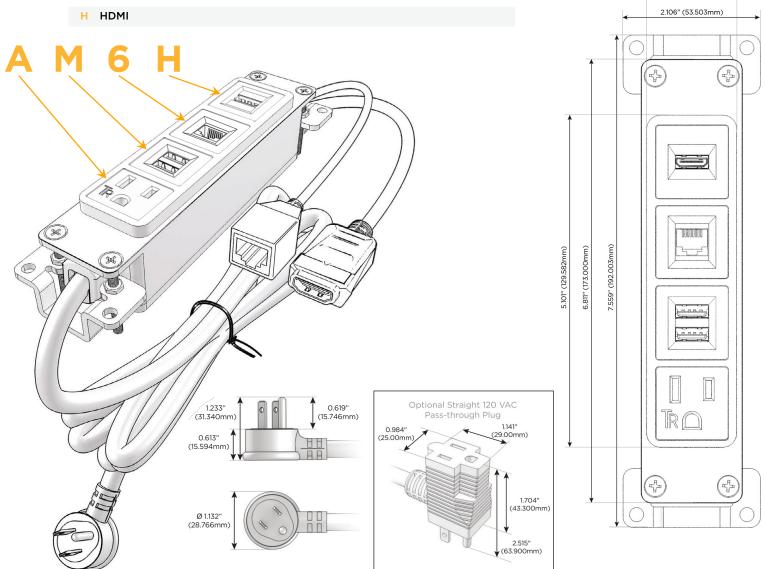

# **Module/Port Options:**

- **Tamper Resistant AC Receptacle**
- USB-A & USB-C (20W)
- Double USB-A (Fast Charging Ports 18W)
- **HDMI**
- CAT 6
- **RJ 12**
- Switched AC
- 3-Way Switch (Low Voltage)
- V USB-C (45W High Speed Charging Port)
- USB-C (25W High Speed Charging Port)
- R Switched AC (Rocker Switch)
- D Dimmer Switch

## Plug:

Supplied with Low Profile Flat 45° Angle 120 VAC Plug

Optional Standard Straight 120 VAC Plug

Optional Straight 120 VAC Pass-through Plug

- CLEAN, COMPACT DESIGN
- **STREAMLINED**
- **LOW PROFILE**
- SIDE-EXITING CORDS
- **PLUG & PLAY**
- 6' AC CORD & PLUG (FLAT PLUG STANDARD)
- **CUSTOMIZABLE CONFIGURATIONS AND FINISHES**
- **UL LISTED FOR MOUNTING IN FURNITURE**
- 15A

TOP

1.381" (35.082mm)

M6H-SS4AB

Specs: Modules/Ports:

A Tamper Resistant AC Receptacle

M Double USB-A (Fast Charging Ports - 18W)

6 CAT 6