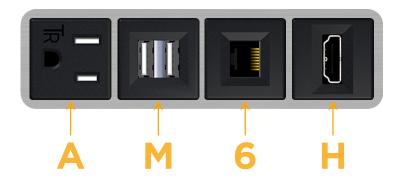

# **Module/Port Options:**

- **Tamper Resistant AC Receptacle**
- USB-A & USB-C (20W)
- Double USB-A (Fast Charging Ports 18W)
- **HDMI**
- CAT 6
- **RJ 12**
- Switched AC
- 3-Way Switch (Low Voltage)
- V USB-C (45W High Speed Charging Port)
- USB-C (25W High Speed Charging Port)
- R Switched AC (Rocker Switch)
- D Dimmer Switch

TOP

1.381" (35.082mm)

M6H-SS4AB

Specs: Modules/Ports:

A Tamper Resistant AC Receptacle

M Double USB-A (Fast Charging Ports - 18W)

6 CAT 6