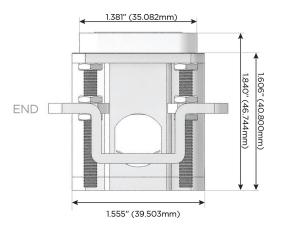

TOP

1.381" (35.082mm)

M6H-SS4AB

Specs: Modules/Ports:

A Tamper Resistant AC Receptacle

M Double USB-A (Fast Charging Ports - 18W)

6 CAT 6