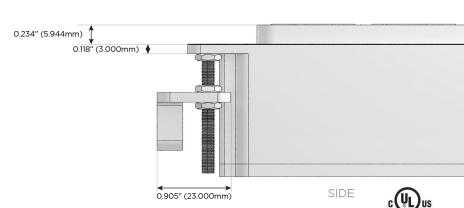

eed Charging Port)
- R Switched AC (Rocker Switch)
- D Dimmer Switch

#### Plug:

Supplied with Low Profile Flat 45° Angle 120 VAC Plug

Optional Standard Straight 120 VAC Plug

Optional Straight 120 VAC Pass-through Plug

- CLEAN, COMPACT DESIGN
- **STREAMLINED**
- **LOW PROFILE**
- SIDE-EXITING CORDS
- **PLUG & PLAY**
- 6' AC CORD & PLUG (FLAT PLUG STANDARD)
- **CUSTOMIZABLE CONFIGURATIONS AND FINISHES**
- **UL LISTED FOR MOUNTING IN FURNITURE**
- 15A





#### AC POWER & DATA CONNECTIVITY SOLUTION

M-POWER-4T-AM6H-BZ5AB

Specs:

# Distributed by



Mormax Company, Inc.

8 Westchester Plaza

Elmsford, NY 10523

914-699-0101

sales@mormax.com
mormax.com

TOP

1.381" (35.082mm)

## Modules/Ports:

- A Tamper Resistant AC Receptacle
- M Double USB-A (Fast Charging Ports 18W)
- 6 CAT 6