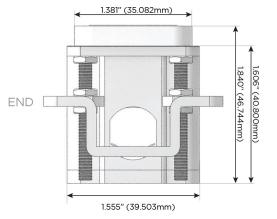

# Distributed by

Mormax Company, Inc.

8 Westchester Plaza

Elmsford, NY 10523

914-699-0101

sales@mormax.com
mormax.com

TOP

1.381" (35.082mm)