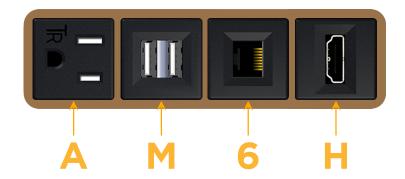

## Modules/Ports:

- A Tamper Resistant AC Receptacle
- M Double USB-A (Fast Charging Ports 18W)
- 6 CAT 6