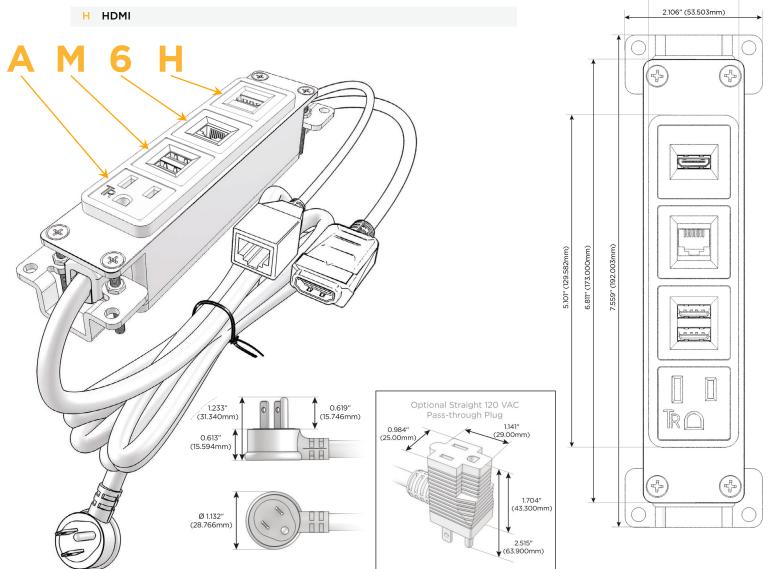

### **Module/Port Options:**

- **Tamper Resistant AC Receptacle**
- **USB-A & USB-C (20W)**
- Double USB-A (Fast Charging Ports 18W)
- **HDMI**
- CAT 6
- **RJ 12**
- Switched AC
- 3-Way Switch (Low Voltage)
- V USB-C (45W High Speed Charging Port)
- USB-C (25W High Speed Charging Port)
- R Switched AC (Rocker Switch)
- D Dimmer Switch

#### Plug:

Supplied with Low Profile Flat 45° Angle 120 VAC Plug

Optional Standard Straight 120 VAC Plug

Optional Straight 120 VAC Pass-through Plug

- CLEAN, COMPACT DESIGN
- **STREAMLINED**
- **LOW PROFILE**
- SIDE-EXITING CORDS
- **PLUG & PLAY**
- 6' AC CORD & PLUG (FLAT PLUG STANDARD)
- **CUSTOMIZABLE CONFIGURATIONS AND FINISHES**
- **UL LISTED FOR MOUNTING IN FURNITURE**
- 15A

## Modules/Ports:

- A Tamper Resistant AC Receptacle
- M Double USB-A (Fast Charging Ports 18W)
- 6 CAT 6