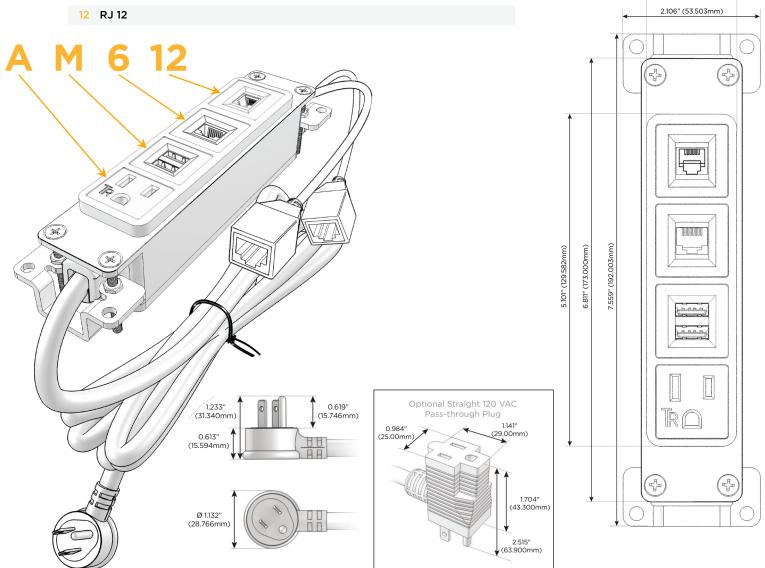

#### AC POWER & DATA CONNECTIVITY SOLUTION

M-POWER-4T-AM612-SS8B

Distributed by

Mormax Company, Inc.
8 Westchester Plaza

Elmsford, NY 10523

**⊗** ∑

914-699-0101 sales@mormax.com

mormax.com

#### Bezel Finish: STAINLESS STEEL MIRROR FINISH

Custom Finishes Available M-POWER-4T-AM612-SS8B

## **Module/Port Options:**

- A Tamper Resistant AC Receptacle
- E USB-A & USB-C (20W)
- M Double USB-A (Fast Charging Ports 18W)
- H HDMI
- 6 CAT 6
- 12 RJ 12
- X Switched AC
- Y 3-Way Switch (Low Voltage)
- V USB-C (45W High Speed Charging Port)
- S USB-C (25W High Speed Charging Port)
- R Switched AC (Rocker Switch)
- D Dimmer Switch

## Plug:

Supplied with Low Profile Flat 45° Angle 120 VAC Plug

Optional Standard Straight 120 VAC Plug

Optional Straight 120 VAC Pass-through Plug

- · CLEAN, COMPACT DESIGN
- STREAMLINED
- LOW PROFILE
- SIDE-EXITING CORDS
- PLUG & PLAY
- 6' AC CORD & PLUG (FLAT PLUG STANDARD)
- CUSTOMIZABLE CONFIGURATIONS AND FINISHES
- UL LISTED FOR MOUNTING IN FURNITURE
- 15A

### AC POWER & DATA CONNECTIVITY SOLUTION

M-POWER-4T-AM612-SS8B