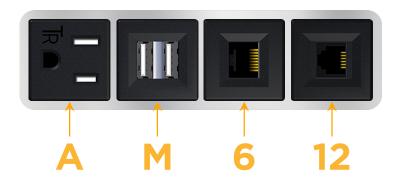

## **Module/Port Options:**

- A Tamper Resistant AC Receptacle
- E USB-A & USB-C (20W)
- M Double USB-A (Fast Charging Ports 18W)
- H HDMI
- 6 CAT 6
- 12 RJ 12
- X Switched AC
- Y 3-Way Switch (Low Voltage)
- V USB-C (45W High Speed Charging Port)
- S USB-C (25W High Speed Charging Port)
- R Switched AC (Rocker Switch)
- D Dimmer Switch

M Double USB-A (Fast Charging Ports - 18W)

**Tamper Resistant AC Receptacle** 

6 CAT 6