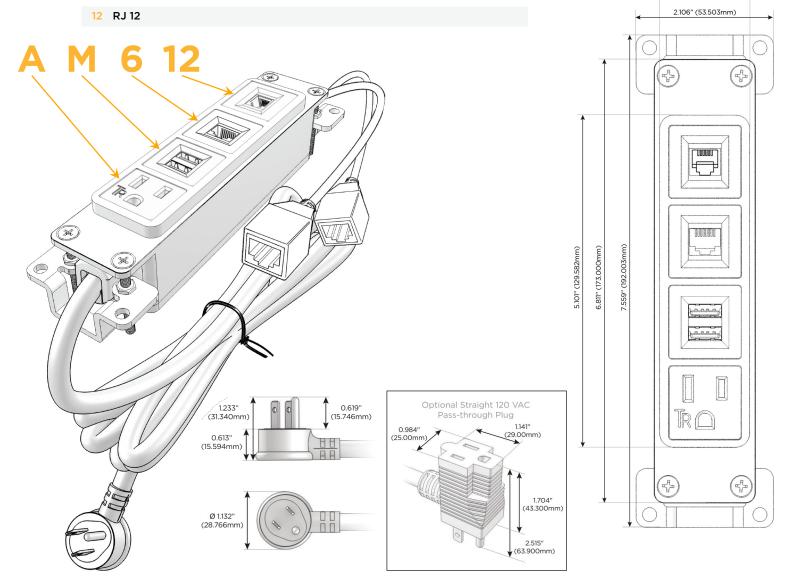

### **Module/Port Options:**

- A Tamper Resistant AC Receptacle
- E USB-A & USB-C (20W)
- M Double USB-A (Fast Charging Ports 18W)
- H HDMI
- 6 CAT 6
- 12 RJ 12
- X Switched AC
- Y 3-Way Switch (Low Voltage)
- V USB-C (45W High Speed Charging Port)
- S USB-C (25W High Speed Charging Port)
- R Switched AC (Rocker Switch)
- D Dimmer Switch

#### Plug:

Supplied with Low Profile Flat 45 $^{\circ}$  Angle 120 VAC Plug

Optional Standard Straight 120 VAC Plug

Optional Straight 120 VAC Pass-through Plug

- · CLEAN, COMPACT DESIGN
- STREAMLINED
- LOW PROFILE
- SIDE-EXITING CORDS
- PLUG & PLAY
- 6' AC CORD & PLUG (FLAT PLUG STANDARD)
- CUSTOMIZABLE CONFIGURATIONS AND FINISHES
- UL LISTED FOR MOUNTING IN FURNITURE
- 15A

#### AC POWER & DATA CONNECTIVITY SOLUTION

M-POWER-4T-AM612-SS4B

Specs:

# **Modules/Ports:**

- **Tamper Resistant AC Receptacle**
- Double USB-A (Fast Charging Ports 18W)
- CAT 6