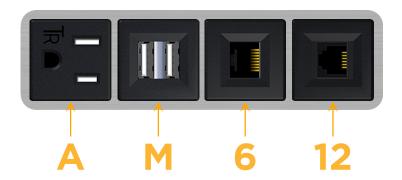

### **Module/Port Options:**

- A Tamper Resistant AC Receptacle
- E USB-A & USB-C (20W)
- M Double USB-A (Fast Charging Ports 18W)
- H HDMI
- 6 CAT 6
- 12 RJ 12
- X Switched AC
- Y 3-Way Switch (Low Voltage)
- V USB-C (45W High Speed Charging Port)
- S USB-C (25W High Speed Charging Port)
- R Switched AC (Rocker Switch)
- D Dimmer Switch

# **Modules/Ports:**

- **Tamper Resistant AC Receptacle**
- Double USB-A (Fast Charging Ports 18W)
- CAT 6