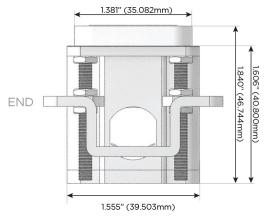

## Distributed by

Mormax Company, Inc.
8 Westchester Plaza

Elmsford, NY 10523

<u>@</u>

914-699-0101

sales@mormax.com
mormax.com

TOP

1.381" (35.082mm)