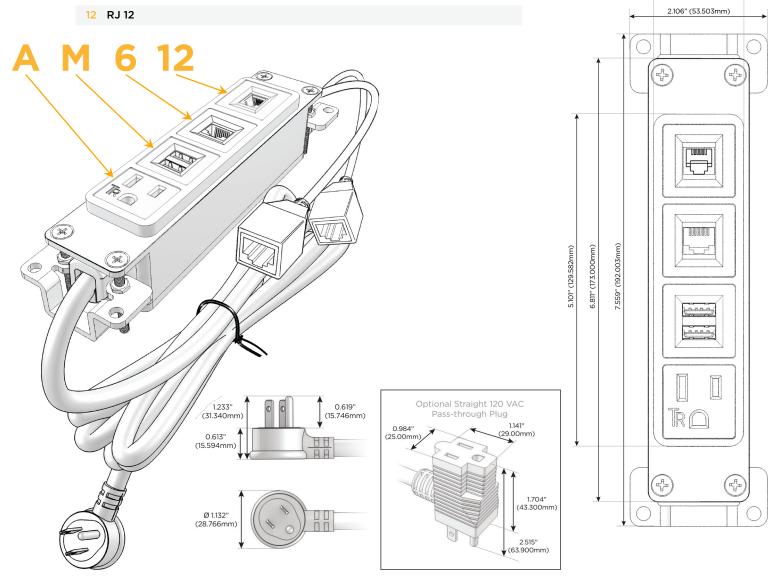

### **Module/Port Options:**

- A Tamper Resistant AC Receptacle
- E USB-A & USB-C (20W)
- M Double USB-A (Fast Charging Ports 18W)
- H HDMI
- 6 CAT 6
- 12 RJ 12
- X Switched AC
- Y 3-Way Switch (Low Voltage)
- V USB-C (45W High Speed Charging Port)
- S USB-C (25W High Speed Charging Port)
- R Switched AC (Rocker Switch)
- D Dimmer Switch

#### Plug:

Supplied with Low Profile Flat 45° Angle 120 VAC Plug

Optional Standard Straight 120 VAC Plug

Optional Straight 120 VAC Pass-through Plug

- · CLEAN, COMPACT DESIGN
- STREAMLINED
- LOW PROFILE
- SIDE-EXITING CORDS
- PLUG & PLAY
- 6' AC CORD & PLUG (FLAT PLUG STANDARD)
- CUSTOMIZABLE CONFIGURATIONS AND FINISHES
- UL LISTED FOR MOUNTING IN FURNITURE
- 15A

# Modules/Ports:

- A Tamper Resistant AC Receptacle
- M Double USB-A (Fast Charging Ports 18W)
- 6 CAT 6