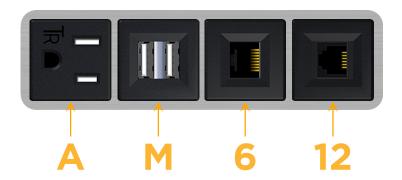

### **Module/Port Options:**

- A Tamper Resistant AC Receptacle
- E USB-A & USB-C (20W)
- M Double USB-A (Fast Charging Ports 18W)
- H HDMI
- 6 CAT 6
- 12 RJ 12
- X Switched AC
- Y 3-Way Switch (Low Voltage)
- V USB-C (45W High Speed Charging Port)
- S USB-C (25W High Speed Charging Port)
- R Switched AC (Rocker Switch)
- D Dimmer Switch

# Modules/Ports:

- A Tamper Resistant AC Receptacle
- M Double USB-A (Fast Charging Ports 18W)
- 6 CAT 6