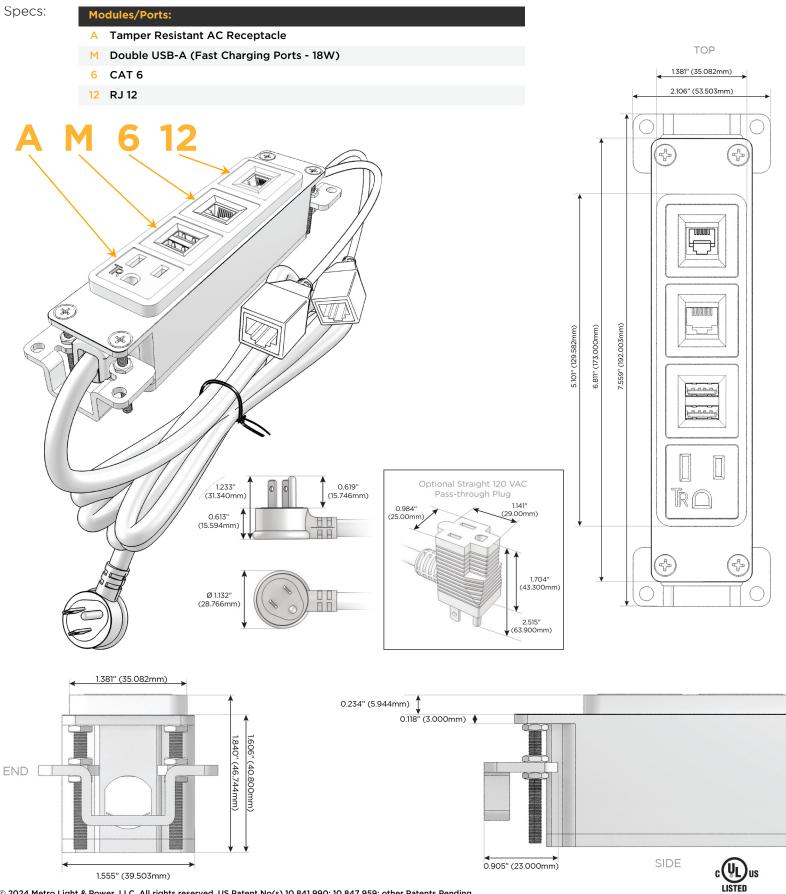

## Module/Port Options:

- A Tamper Resistant AC Receptacle
- E USB-A & USB-C (20W)
- M Double USB-A (Fast Charging Ports 18W)
- H HDMI
- 6 CAT 6
- 12 RJ 12
- X Switched AC
- Y 3-Way Switch (Low Voltage)
- V USB-C (45W High Speed Charging Port)
- S USB-C (25W High Speed Charging Port)
- R Switched AC (Rocker Switch)
- D Dimmer Switch

## Plug:

Supplied with Low Profile Flat 45° Angle 120 VAC Plug

Optional Standard Straight 120 VAC Plug

Optional Straight 120 VAC Pass-through Plug

- CLEAN, COMPACT DESIGN
- STREAMLINED
- LOW PROFILE
- SIDE-EXITING CORDS
- PLUG & PLAY
- 6' AC CORD & PLUG (FLAT PLUG STANDARD)
- CUSTOMIZABLE CONFIGURATIONS AND FINISHES
- UL LISTED FOR MOUNTING IN FURNITURE
- 15A