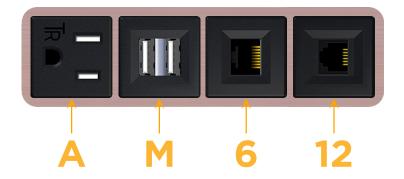

## **Module/Port Options:**

- **Tamper Resistant AC Receptacle**
- USB-A & USB-C (20W)
- Double USB-A (Fast Charging Ports 18W)
- **HDMI**
- CAT 6
- **RJ 12**
- Switched AC
- 3-Way Switch (Low Voltage)
- V USB-C (45W High Speed Charging Port)
- USB-C (25W High Speed Charging Port)
- R Switched AC (Rocker Switch)
- D Dimmer Switch

sales@mormo

sales@mormax.com

Modules/Ports:

A Tamper Resistant AC Receptacle

M Double USB-A (Fast Charging Ports - 18W)

6 CAT 6