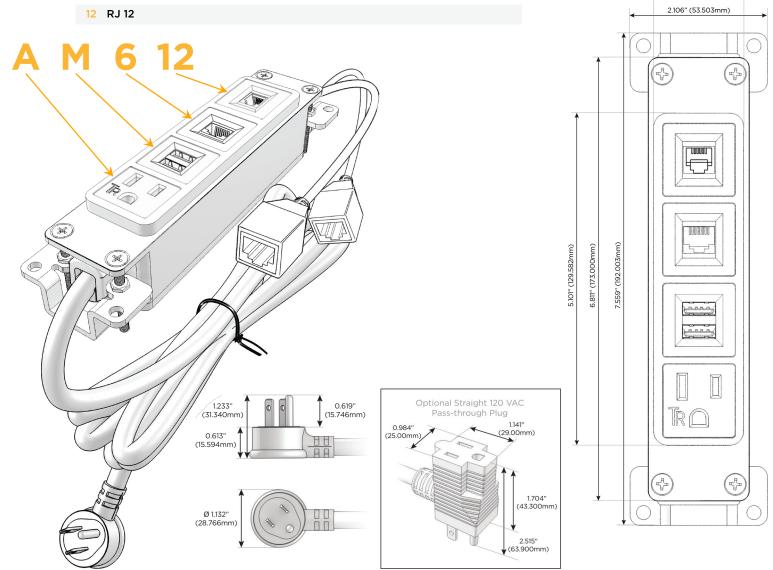

#### AC POWER & DATA CONNECTIVITY SOLUTION

M-POWER-4T-AM612-CHAB

## **Module/Port Options:**

- **Tamper Resistant AC Receptacle**
- USB-A & USB-C (20W)
- Double USB-A (Fast Charging Ports 18W)
- **HDMI**
- CAT 6
- **RJ 12**
- Switched AC
- 3-Way Switch (Low Voltage)
- V USB-C (45W High Speed Charging Port)
- USB-C (25W High Speed Charging Port)
- R Switched AC (Rocker Switch)
- D Dimmer Switch

# Plug:

Supplied with Low Profile Flat 45° Angle 120 VAC Plug

Optional Standard Straight 120 VAC Plug

Optional Straight 120 VAC Pass-through Plug

- CLEAN, COMPACT DESIGN
- **STREAMLINED**
- **LOW PROFILE**
- SIDE-EXITING CORDS
- **PLUG & PLAY**
- 6' AC CORD & PLUG (FLAT PLUG STANDARD)
- **CUSTOMIZABLE CONFIGURATIONS AND FINISHES**
- **UL LISTED FOR MOUNTING IN FURNITURE**
- 15A

#### AC POWER & DATA CONNECTIVITY SOLUTION

M-POWER-4T-AM612-CHAB

Specs:

sales@mormo

sales@mormax.com

Modules/Ports:

A Tamper Resistant AC Receptacle

M Double USB-A (Fast Charging Ports - 18W)

6 CAT 6