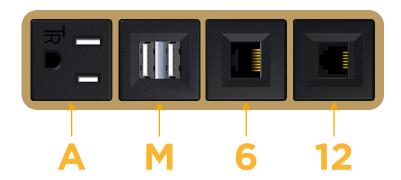

## **Module/Port Options:**

- **Tamper Resistant AC Receptacle**
- **USB-A & USB-C (20W)**
- Double USB-A (Fast Charging Ports 18W)
- **HDMI**
- CAT 6
- **RJ 12**
- Switched AC
- 3-Way Switch (Low Voltage)
- V USB-C (45W High Speed Charging Port)
- USB-C (25W High Speed Charging Port)
- R Switched AC (Rocker Switch)
- D Dimmer Switch

## **Modules/Ports:**

- A Tamper Resistant AC Receptacle
- M Double USB-A (Fast Charging Ports 18W)
- 6 CAT 6