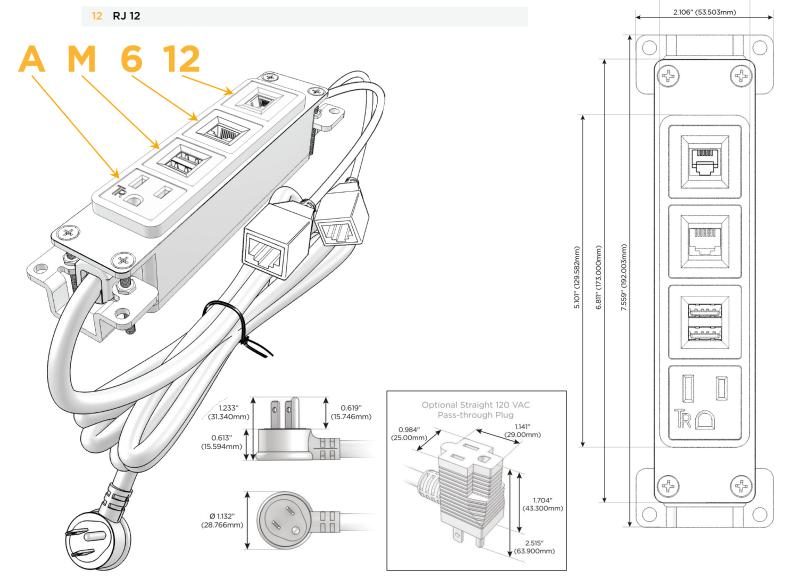

## **Module/Port Options:**

- **Tamper Resistant AC Receptacle**
- **USB-A & USB-C (20W)**
- Double USB-A (Fast Charging Ports 18W)
- **HDMI**
- CAT 6
- **RJ 12**
- Switched AC
- 3-Way Switch (Low Voltage)
- V USB-C (45W High Speed Charging Port)
- USB-C (25W High Speed Charging Port)
- R Switched AC (Rocker Switch)
- D Dimmer Switch

# Plug:

Supplied with Low Profile Flat 45° Angle 120 VAC Plug

Optional Standard Straight 120 VAC Plug

Optional Straight 120 VAC Pass-through Plug

- CLEAN, COMPACT DESIGN
- **STREAMLINED**
- **LOW PROFILE**
- SIDE-EXITING CORDS
- **PLUG & PLAY**
- 6' AC CORD & PLUG (FLAT PLUG STANDARD)
- **CUSTOMIZABLE CONFIGURATIONS AND FINISHES**
- **UL LISTED FOR MOUNTING IN FURNITURE**
- 15A

## **Modules/Ports:**

- A Tamper Resistant AC Receptacle
- M Double USB-A (Fast Charging Ports 18W)
- 6 CAT 6