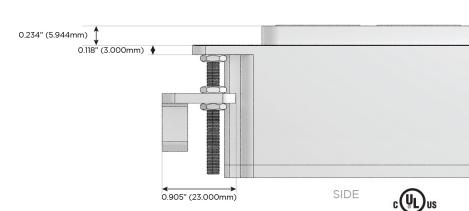

# Distributed by

Mormax Company, Inc.
8 Westchester Plaza

Elmsford, NY 10523

914-699-0101

sales@mormax.com
mormax.com

TOP

1.381" (35.082mm)

Modules/Ports: