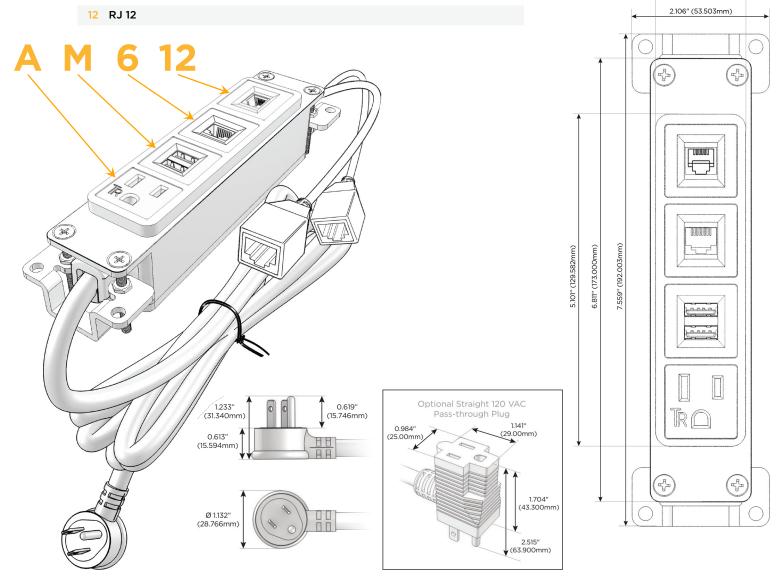

#### AC POWER & DATA CONNECTIVITY SOLUTION

M-POWER-4T-AM612-BZ4B

# **Module/Port Options:**

- **Tamper Resistant AC Receptacle**
- USB-A & USB-C (20W)
- Double USB-A (Fast Charging Ports 18W)
- **HDMI**
- CAT 6
- **RJ 12**
- Switched AC
- 3-Way Switch (Low Voltage)
- V USB-C (45W High Speed Charging Port)
- USB-C (25W High Speed Charging Port)
- R Switched AC (Rocker Switch)
- D Dimmer Switch

## Plug:

Supplied with Low Profile Flat 45° Angle 120 VAC Plug

Optional Standard Straight 120 VAC Plug

Optional Straight 120 VAC Pass-through Plug

- CLEAN, COMPACT DESIGN
- **STREAMLINED**
- **LOW PROFILE**
- SIDE-EXITING CORDS
- **PLUG & PLAY**
- 6' AC CORD & PLUG (FLAT PLUG STANDARD)
- **CUSTOMIZABLE CONFIGURATIONS AND FINISHES**
- **UL LISTED FOR MOUNTING IN FURNITURE**
- 15A

- A Tamper Resistant AC Receptacle
- M Double USB-A (Fast Charging Ports 18W)
- 6 CAT 6