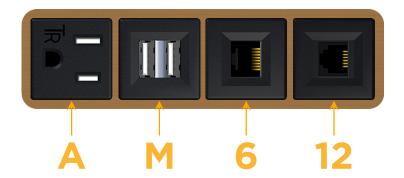

- A Tamper Resistant AC Receptacle
- M Double USB-A (Fast Charging Ports 18W)
- 6 CAT 6