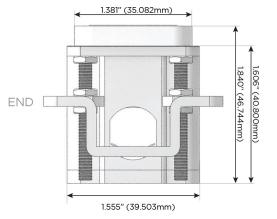

# Distributed by

Mormax Company, Inc.
8 Westchester Plaza

Elmsford, NY 10523

914-699-0101

sales@mormax.com
mormax.com

TOP

1.381" (35.082mm)

Modules/Ports: