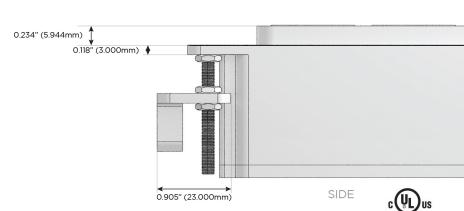

tched AC (Rocker Switch)
- D Dimmer Switch

### Plug:

Supplied with Low Profile Flat 45 $^{\circ}$  Angle 120 VAC Plug

Optional Standard Straight 120 VAC Plug

Optional Straight 120 VAC Pass-through Plug

- · CLEAN, COMPACT DESIGN
- STREAMLINED
- LOW PROFILE
- SIDE-EXITING CORDS
- PLUG & PLAY
- 6' AC CORD & PLUG (FLAT PLUG STANDARD)
- CUSTOMIZABLE CONFIGURATIONS AND FINISHES
- UL LISTED FOR MOUNTING IN FURNITURE
- 15A





#### AC POWER & DATA CONNECTIVITY SOLUTION

M-POWER-4T-AM612-BRAB

Specs:

# Distributed by



Mormax Company, Inc.
8 Westchester Plaza

Elmsford, NY 10523

<u>@</u>

914-699-0101

mormax.com

TOP

1.381" (35.082mm)

 $\overline{\square}$ 

sales@mormax.com

## Modules/Ports:

- A Tamper Resistant AC Receptacle
- M Double USB-A (Fast Charging Ports 18W)
- 6 CAT 6