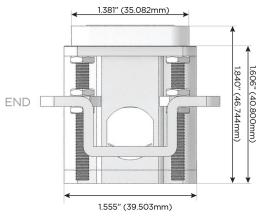

# Distributed by

Mormax Company, Inc.
8 Westchester Plaza

Elmsford, NY 10523

<u>@</u>

914-699-0101

mormax.com

TOP

1.381" (35.082mm)