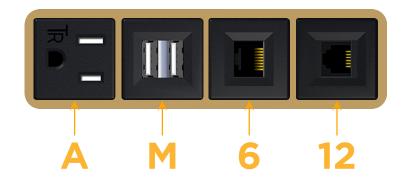

### **Module/Port Options:**

- A Tamper Resistant AC Receptacle
- E USB-A & USB-C (20W)
- M Double USB-A (Fast Charging Ports 18W)
- H HDMI
- 6 CAT 6
- 12 RJ 12
- X Switched AC
- Y 3-Way Switch (Low Voltage)
- V USB-C (45W High Speed Charging Port)
- S USB-C (25W High Speed Charging Port)
- R Switched AC (Rocker Switch)
- D Dimmer Switch

## Modules/Ports:

- A Tamper Resistant AC Receptacle
- M Double USB-A (Fast Charging Ports 18W)
- 6 CAT 6