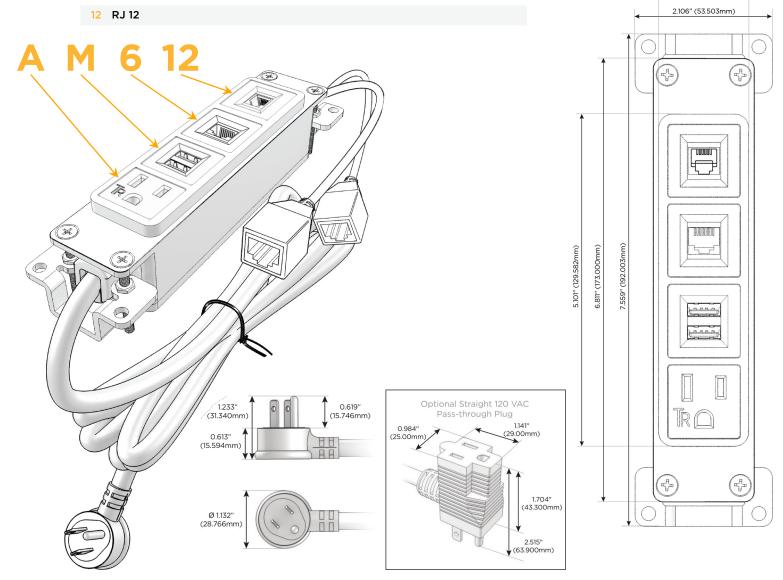

### **Module/Port Options:**

- A Tamper Resistant AC Receptacle
- E USB-A & USB-C (20W)
- M Double USB-A (Fast Charging Ports 18W)
- H HDMI
- 6 CAT 6
- 12 RJ 12
- X Switched AC
- Y 3-Way Switch (Low Voltage)
- V USB-C (45W High Speed Charging Port)
- S USB-C (25W High Speed Charging Port)
- R Switched AC (Rocker Switch)
- D Dimmer Switch

### Plug:

Supplied with Low Profile Flat 45 $^{\circ}$  Angle 120 VAC Plug

Optional Standard Straight 120 VAC Plug

Optional Straight 120 VAC Pass-through Plug

- · CLEAN, COMPACT DESIGN
- STREAMLINED
- LOW PROFILE
- SIDE-EXITING CORDS
- PLUG & PLAY
- 6' AC CORD & PLUG (FLAT PLUG STANDARD)
- CUSTOMIZABLE CONFIGURATIONS AND FINISHES
- UL LISTED FOR MOUNTING IN FURNITURE
- 15A

## Modules/Ports:

- A Tamper Resistant AC Receptacle
- M Double USB-A (Fast Charging Ports 18W)
- 6 CAT 6