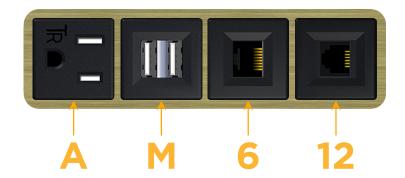

### **Module/Port Options:**

- A Tamper Resistant AC Receptacle
- E USB-A & USB-C (20W)
- M Double USB-A (Fast Charging Ports 18W)
- H HDMI
- 6 CAT 6
- 12 RJ 12
- X Switched AC
- Y 3-Way Switch (Low Voltage)
- V USB-C (45W High Speed Charging Port)
- S USB-C (25W High Speed Charging Port)
- R Switched AC (Rocker Switch)
- D Dimmer Switch