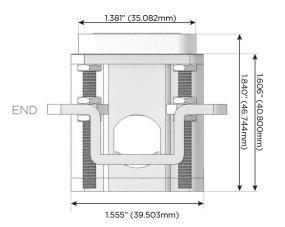

# Distributed by

Mormax Company, Inc.

6

914-699-0101

8 Westchester Plaza Elmsford, NY 10523 sales@mormax.com
mormax.com

TOP

1.381" (35.082mm)

- A Tamper Resistant AC Receptacle
- M Double USB-A (Fast Charging Ports 18W)
- 6 CAT 6