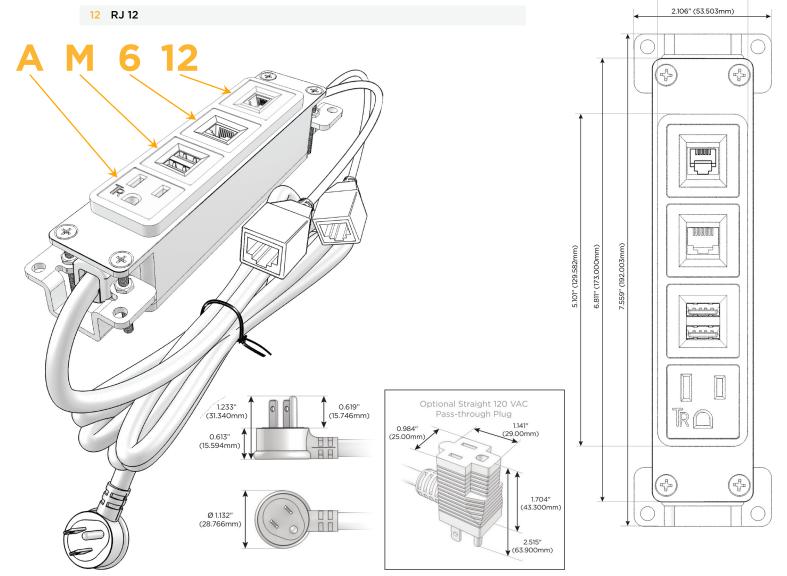

Bezel Finish: BRASS ANTIQUED (ABS)

Custom Finishes Available M-POWER-4T-AM612-BRAAB

### **Module/Port Options:**

- A Tamper Resistant AC Receptacle
- E USB-A & USB-C (20W)
- M Double USB-A (Fast Charging Ports 18W)
- H HDMI
- 6 CAT 6
- 12 RJ 12
- X Switched AC
- Y 3-Way Switch (Low Voltage)
- V USB-C (45W High Speed Charging Port)
- S USB-C (25W High Speed Charging Port)
- R Switched AC (Rocker Switch)
- D Dimmer Switch

## Plug:

Supplied with Low Profile Flat 45° Angle 120 VAC Plug

Optional Standard Straight 120 VAC Plug

Optional Straight 120 VAC Pass-through Plug

- · CLEAN, COMPACT DESIGN
- STREAMLINED
- LOW PROFILE
- SIDE-EXITING CORDS
- PLUG & PLAY
- 6' AC CORD & PLUG (FLAT PLUG STANDARD)
- CUSTOMIZABLE CONFIGURATIONS AND FINISHES
- UL LISTED FOR MOUNTING IN FURNITURE
- 15A

#### AC POWER & DATA CONNECTIVITY SOLUTION

M-POWER-4T-AM612-BRAAB