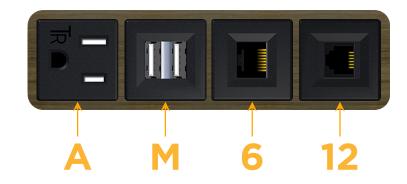

#### Module/Port Options:

- A Tamper Resistant AC Receptacle
- E USB-A & USB-C (20W)
- M Double USB-A (Fast Charging Ports 18W)
- H HDMI
- 6 CAT 6
- 12 RJ 12
- X Switched AC
- Y 3-Way Switch (Low Voltage)
- V USB-C (45W High Speed Charging Port)
- S USB-C (25W High Speed Charging Port)
- R Switched AC (Rocker Switch)
- D Dimmer Switch