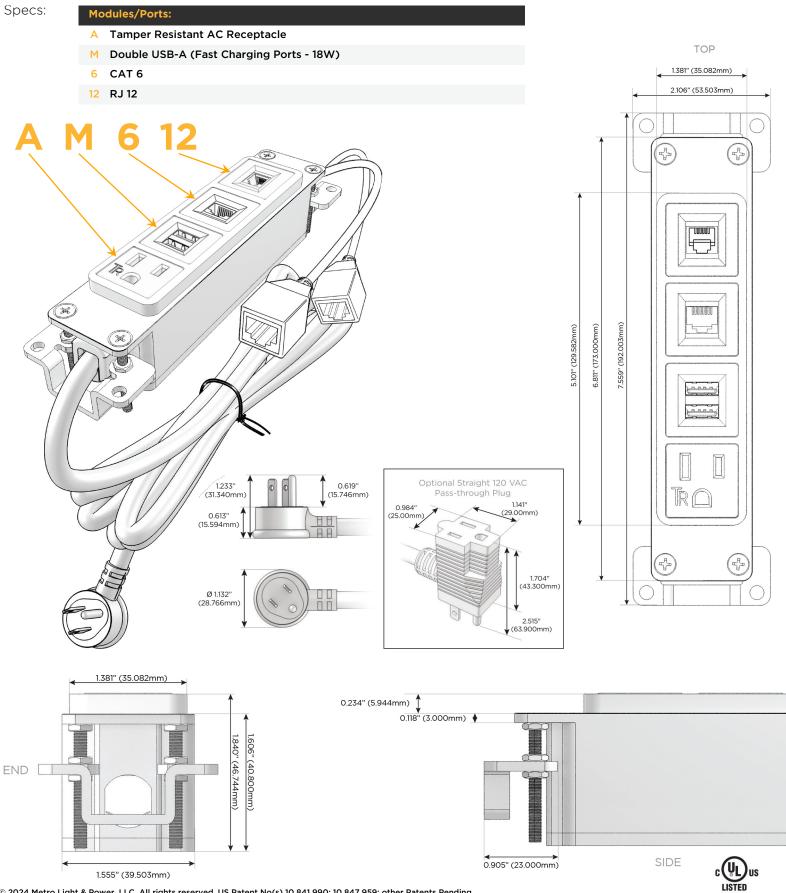

#### Module/Port Options:

- A Tamper Resistant AC Receptacle
- E USB-A & USB-C (20W)
- M Double USB-A (Fast Charging Ports 18W)
- H HDMI
- 6 CAT 6
- 12 RJ 12
- X Switched AC
- Y 3-Way Switch (Low Voltage)
- V USB-C (45W High Speed Charging Port)
- S USB-C (25W High Speed Charging Port)
- R Switched AC (Rocker Switch)
- D Dimmer Switch

#### Plug:

Supplied with Low Profile Flat 45° Angle 120 VAC Plug

Optional Standard Straight 120 VAC Plug

Optional Straight 120 VAC Pass-through Plug

- CLEAN, COMPACT DESIGN
- STREAMLINED
- LOW PROFILE
- SIDE-EXITING CORDS
- PLUG & PLAY
- 6' AC CORD & PLUG (FLAT PLUG STANDARD)
- CUSTOMIZABLE CONFIGURATIONS AND FINISHES
- UL LISTED FOR MOUNTING IN FURNITURE
- 15A