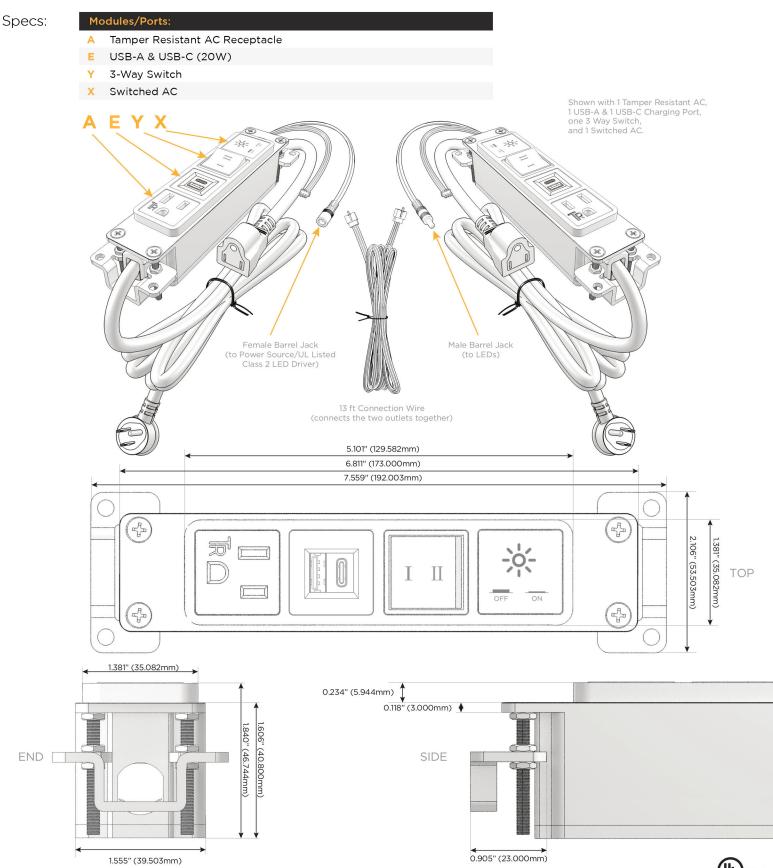

#### Features: Module/Port Options:

- **Tamper Resistant AC Receptacle** Α
- E USB-A & USB-C (20W)
- Double USB-A (Fast Charging Ports 18W) M
- H HDMI
- CAT 6 6
- 12 RJ 12
- Switched AC Х
- 3-Way Switch (Low Voltage) Y
- USB-C (45W High Speed Charging Port) V
- USB-C (25W High Speed Charging Port) S
- Switched AC (Rocker Switch) D
- **Dimmer Switch** D

### Plug:

Supplied with Low Profile Flat 45° Angle 120 VAC Plug

**Optional Standard Straight 120 VAC Plug** 

**Optional Straight 120 VAC Pass-through Plug** 

- CLEAN, COMPACT DESIGN
- STREAMLINED
- LOW PROFILE
- SIDE-EXITING CORDS
- **PLUG & PLAY**
- 6' AC CORD & PLUG (FLAT PLUG STANDARD)
- CUSTOMIZABLE CONFIGURATIONS AND FINISHES
- UL LISTED FOR MOUNTING IN FURNITURE
- 15A

UL LISTED AND APPROVED FOR USE ONLY WITH METRO LIGHT & POWER'S UL LISTED LEDS & CLASS 2 UL LISTED LED DRIVERS