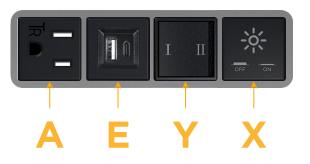

#### Features: Module/Port Options:

- **Tamper Resistant AC Receptacle** Α
- E USB-A & USB-C (20W)
- Double USB-A (Fast Charging Ports 18W) M
- H HDMI
- CAT 6 6
- 12 RJ 12
- Switched AC Х
- 3-Way Switch (Low Voltage) Y
- USB-C (45W High Speed Charging Port) V
- USB-C (25W High Speed Charging Port) S
- Switched AC (Rocker Switch) D
- **Dimmer Switch** D