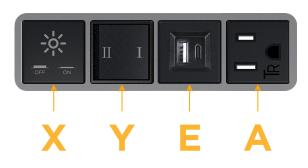

#### Features: Module/Port Options:

- **Tamper Resistant AC Receptacle** Α
- E USB-A & USB-C (20W)
- Double USB-A (Fast Charging Ports 18W) M
- H HDMI
- CAT 6 6
- 12 RJ 12
- Switched AC Х
- 3-Way Switch (Low Voltage) Y
- USB-C (45W High Speed Charging Port) V
- USB-C (25W High Speed Charging Port) S
- Switched AC (Rocker Switch) D
- **Dimmer Switch** D