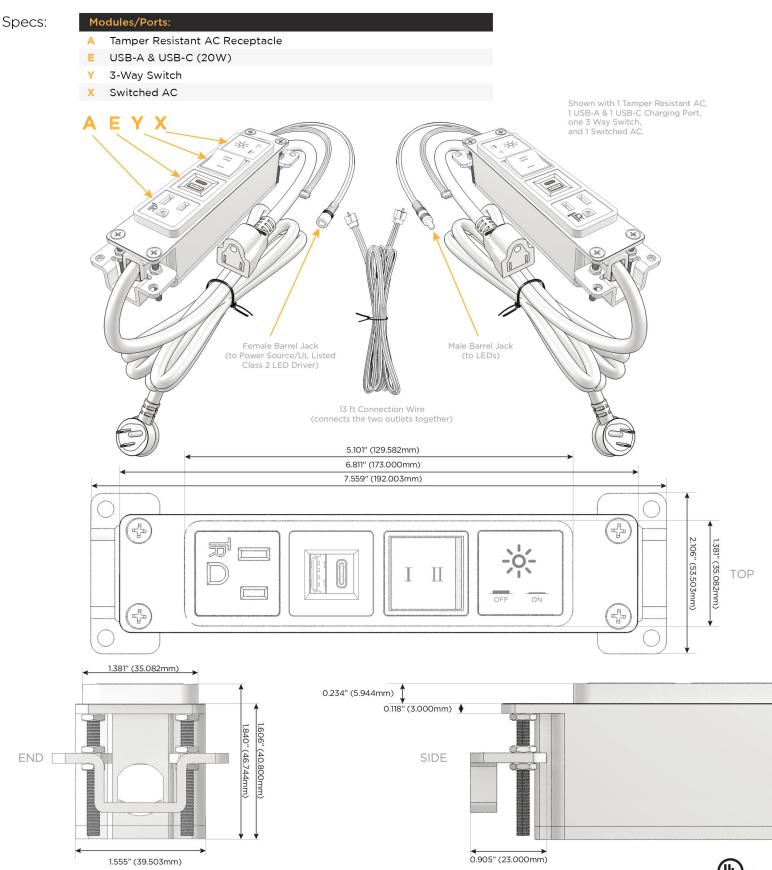

### Module/Port Options:

- **Tamper Resistant AC Receptacle** Α
- E USB-A & USB-C (20W)
- Double USB-A (Fast Charging Ports 18W) M
- H HDMI
- CAT 6 6
- 12 RJ 12
- Switched AC Х
- 3-Way Switch (Low Voltage) Y
- USB-C (45W High Speed Charging Port) V
- USB-C (25W High Speed Charging Port) S
- Switched AC (Rocker Switch) D
- **Dimmer Switch** D

#### Plug:

Supplied with Low Profile Flat 45° Angle 120 VAC Plug

**Optional Standard Straight 120 VAC Plug** 

**Optional Straight 120 VAC Pass-through Plug** 

- CLEAN, COMPACT DESIGN
- STREAMLINED
- LOW PROFILE
- SIDE-EXITING CORDS
- **PLUG & PLAY**
- 6' AC CORD & PLUG (FLAT PLUG STANDARD)
- CUSTOMIZABLE CONFIGURATIONS AND FINISHES
- UL LISTED FOR MOUNTING IN FURNITURE
- 15A

UL LISTED AND APPROVED FOR USE ONLY WITH METRO LIGHT & POWER'S UL LISTED LEDS & CLASS 2 UL LISTED LED DRIVERS