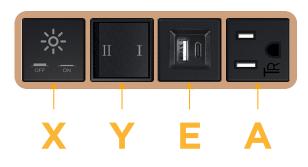

### Module/Port Options:

- **Tamper Resistant AC Receptacle** Α
- E USB-A & USB-C (20W)
- Double USB-A (Fast Charging Ports 18W) M
- H HDMI
- CAT 6 6
- 12 RJ 12
- Switched AC Х
- 3-Way Switch (Low Voltage) Y
- USB-C (45W High Speed Charging Port) V
- USB-C (25W High Speed Charging Port) S
- Switched AC (Rocker Switch) D
- **Dimmer Switch** D