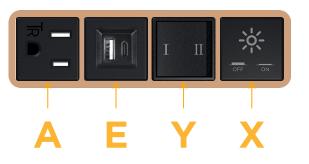

### Module/Port Options:

- **Tamper Resistant AC Receptacle** Α
- E USB-A & USB-C (20W)
- Double USB-A (Fast Charging Ports 18W) M
- H HDMI
- CAT 6 6
- 12 RJ 12
- Switched AC Х
- 3-Way Switch (Low Voltage) Y
- USB-C (45W High Speed Charging Port) V
- USB-C (25W High Speed Charging Port) S
- Switched AC (Rocker Switch) D
- **Dimmer Switch** D