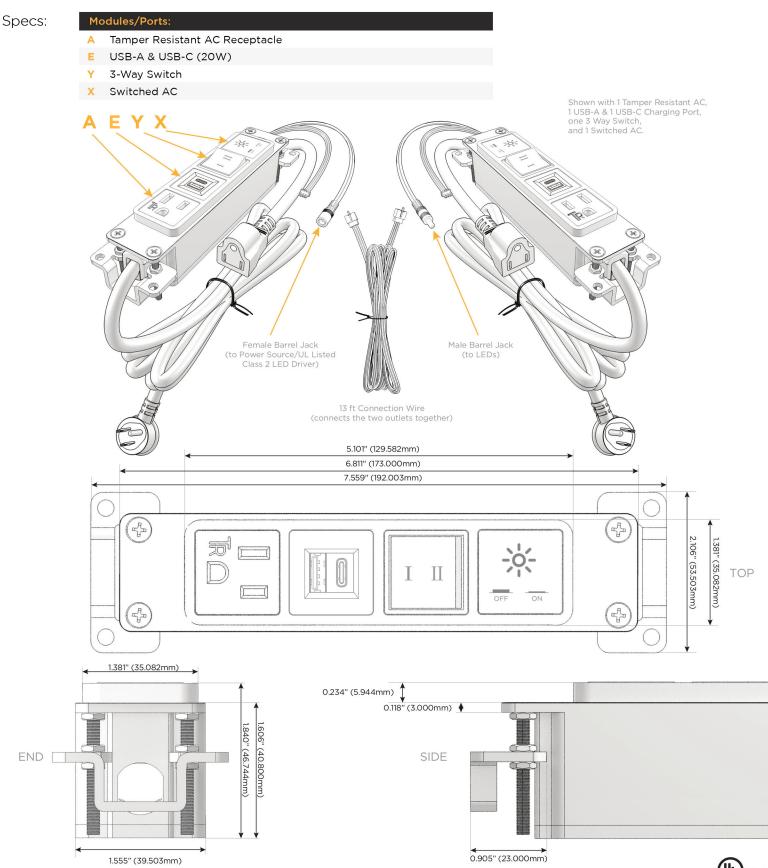

### Module/Port Options:

- A Tamper Resistant AC Receptacle
- E USB-A & USB-C (20W)
- M Double USB-A (Fast Charging Ports 18W)
- H HDMI
- 6 CAT 6
- 12 RJ 12
- X Switched AC
- Y 3-Way Switch (Low Voltage)
- V USB-C (45W High Speed Charging Port)
- S USB-C (25W High Speed Charging Port)
- R Switched AC (Rocker Switch)
- D Dimmer Switch

#### Plug:

Supplied with Low Profile Flat 45° Angle 120 VAC Plug

Optional Standard Straight 120 VAC Plug

Optional Straight 120 VAC Pass-through Plug

- CLEAN, COMPACT DESIGN
- STREAMLINED
- LOW PROFILE
- SIDE-EXITING CORDS
- PLUG & PLAY
- 6' AC CORD & PLUG (FLAT PLUG STANDARD)
- CUSTOMIZABLE CONFIGURATIONS AND FINISHES
- UL LISTED FOR MOUNTING IN FURNITURE
- 15A

/ UL LISTED AND APPROVED FOR USE ONLY WITH METRO LIGHT & POWER'S UL LISTED LEDS & CLASS 2 UL LISTED LED DRIVERS