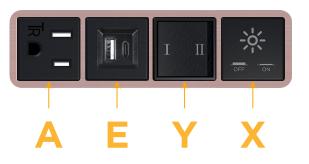

### Module/Port Options:

- A Tamper Resistant AC Receptacle
- E USB-A & USB-C (20W)
- M Double USB-A (Fast Charging Ports 18W)
- H HDMI
- 6 CAT 6
- 12 RJ 12
- X Switched AC
- Y 3-Way Switch (Low Voltage)
- V USB-C (45W High Speed Charging Port)
- S USB-C (25W High Speed Charging Port)
- R Switched AC (Rocker Switch)
- D Dimmer Switch