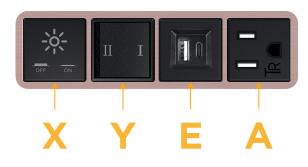

### Module/Port Options:

- A Tamper Resistant AC Receptacle
- E USB-A & USB-C (20W)
- M Double USB-A (Fast Charging Ports 18W)
- H HDMI
- 6 CAT 6
- 12 RJ 12
- X Switched AC
- Y 3-Way Switch (Low Voltage)
- V USB-C (45W High Speed Charging Port)
- S USB-C (25W High Speed Charging Port)
- R Switched AC (Rocker Switch)
- D Dimmer Switch