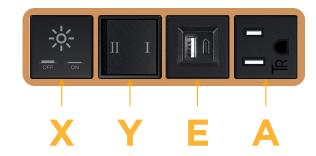

# **Module/Port Options:**

- A Tamper Resistant AC Receptacle
- E USB-A & USB-C (20W)
- M Double USB-A (Fast Charging Ports 18W)
- H HDMI
- 6 CAT 6
- 12 RJ 12
- X Switched AC
- Y 3-Way Switch (Low Voltage)
- V USB-C (45W High Speed Charging Port)
- S USB-C (25W High Speed Charging Port)
- R Switched AC (Rocker Switch)
- Dimmer Switch

# Modules/Ports:

- A Tamper Resistant AC Receptacle
- E USB-A & USB-C (20W)
- Y 3-Way Switch
- X Switched AC