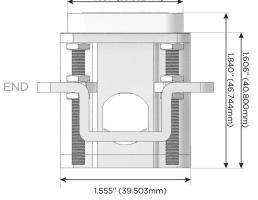

Supplied with Low Profile Flat 45° Angle 120 VAC Plug

Optional Standard Straight 120 VAC Plug

Optional Straight 120 VAC Pass-through Plug

- CLEAN, COMPACT DESIGN
- STREAMLINED
- LOW PROFILE
- SIDE-EXITING CORDS
- PLUG & PLAY
- 6' AC CORD & PLUG (FLAT PLUG STANDARD)
- CUSTOMIZABLE CONFIGURATIONS AND FINISHES
- UL LISTED FOR MOUNTING IN FURNITURE
- 15A

 $\Lambda$ 

UL LISTED AND APPROVED FOR USE ONLY WITH METRO LIGHT & POWER'S UL LISTED LEDS & CLASS 2 UL LISTED LED DRIVERS





# AC POWER & DATA CONNECTIVITY SOLUTION

M-POWER-4T-AEYX-CB(2)

Specs:

# Distributed by



Mormax Company, Inc. 8 Westchester Plaza

Elmsford, NY 10523

5 S

914-699-0101

sales@mormax.com mormax.com

# Modules/Ports:

- A Tamper Resistant AC Receptacle
- E USB-A & USB-C (20W)
- Y 3-Way Switch
- X Switched AC