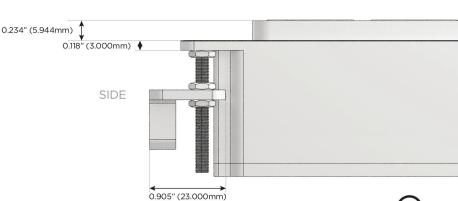

pplied with Low Profile Flat 45° Angle 120 VAC Plug

Optional Standard Straight 120 VAC Plug

Optional Straight 120 VAC Pass-through Plug

- CLEAN, COMPACT DESIGN
- STREAMLINED
- LOW PROFILE
- SIDE-EXITING CORDS
- PLUG & PLAY
- 6' AC CORD & PLUG (FLAT PLUG STANDARD)
- CUSTOMIZABLE CONFIGURATIONS AND FINISHES
- UL LISTED FOR MOUNTING IN FURNITURE
- 15A

 $\Lambda$ 

UL LISTED AND APPROVED FOR USE ONLY WITH METRO LIGHT & POWER'S UL LISTED LEDS & CLASS 2 UL LISTED LED DRIVERS





# AC POWER & DATA CONNECTIVITY SOLUTION

M-POWER-4T-AEYX-CB(2)

Specs:

# Distributed by



Mormax Company, Inc. 8 Westchester Plaza

Elmsford, NY 10523

5 S

914-699-0101

sales@mormax.com mormax.com

# Modules/Ports:

- A Tamper Resistant AC Receptacle
- E USB-A & USB-C (20W)
- Y 3-Way Switch
- X Switched AC