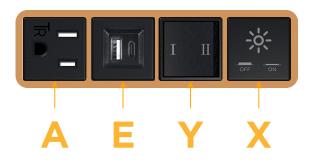

# **Module/Port Options:**

- A Tamper Resistant AC Receptacle
- E USB-A & USB-C (20W)
- M Double USB-A (Fast Charging Ports 18W)
- H HDMI
- 6 CAT 6
- 12 RJ 12
- X Switched AC
- Y 3-Way Switch (Low Voltage)
- V USB-C (45W High Speed Charging Port)
- S USB-C (25W High Speed Charging Port)
- R Switched AC (Rocker Switch)
- Dimmer Switch

# Modules/Ports:

- A Tamper Resistant AC Receptacle
- E USB-A & USB-C (20W)
- Y 3-Way Switch
- X Switched AC