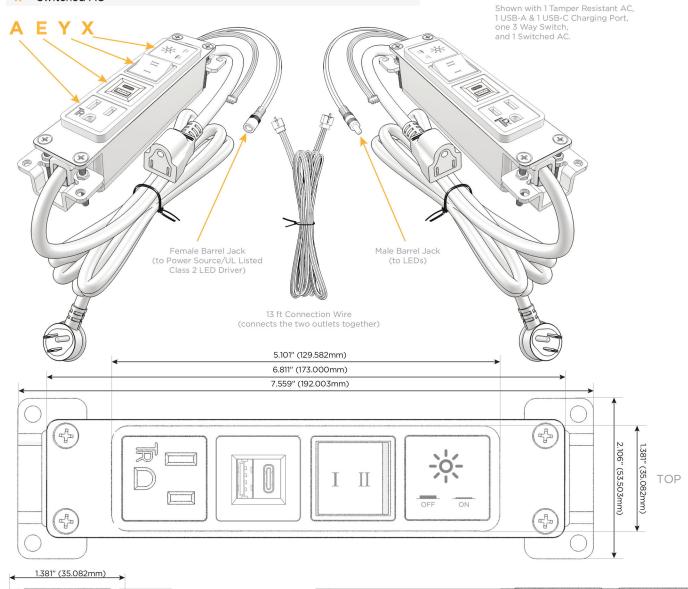

#### AC POWER & DATA CONNECTIVITY SOLUTION

M-POWER-4T-AEYX-CB(2)

Distributed by

Mormax Company, Inc.

8 Westchester Plaza Elmsford, NY 10523 914-699-0101

sales@mormax.com
mormax.com

Metro Light & Power's line of power & data solutions offers sophisticated design elements combined with greater ease of installation. Streamlined and low-profile, enhanced by side-exiting cords, our outlets advance the industry with their cutting edge look and feel. We believe flexibility is key, and we provide a variety of mounting options, including the ability to mount in limited spaces. Our outlets are available in many finishes and configurations, in addition to a custom color and finish capability for our clients.

# **Module/Port Options:**

- A Tamper Resistant AC Receptacle
- E USB-A & USB-C (20W)
- M Double USB-A (Fast Charging Ports 18W)
- H HDMI
- 6 CAT 6
- 12 RJ 12
- X Switched AC
- Y 3-Way Switch (Low Voltage)
- V USB-C (45W High Speed Charging Port)
- S USB-C (25W High Speed Charging Port)
- R Switched AC (Rocker Switch)
- Dimmer Switch

#### Plug:

Supplied with Low Profile Flat 45° Angle 120 VAC Plug

Optional Standard Straight 120 VAC Plug

Optional Straight 120 VAC Pass-through Plug

- CLEAN, COMPACT DESIGN
- STREAMLINED
- LOW PROFILE
- SIDE-EXITING CORDS
- PLUG & PLAY
- 6' AC CORD & PLUG (FLAT PLUG STANDARD)
- CUSTOMIZABLE CONFIGURATIONS AND FINISHES
- UL LISTED FOR MOUNTING IN FURNITURE
- 15A

 $\Lambda$ 

UL LISTED AND APPROVED FOR USE ONLY WITH METRO LIGHT & POWER'S UL LISTED LEDS & CLASS 2 UL LISTED LED DRIVERS

# AC POWER & DATA CONNECTIVITY SOLUTION

M-POWER-4T-AEYX-CB(2)

Specs:

# Modules/Ports:

- A Tamper Resistant AC Receptacle
- E USB-A & USB-C (20W)
- Y 3-Way Switch
- X Switched AC