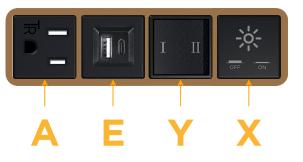

## Features: Module/Port Options:

- A Tamper Resistant AC Receptacle
- E USB-A & USB-C (20W)
- M Double USB-A (Fast Charging Ports 18W)
- H HDMI
- 6 CAT 6
- 12 RJ 12
- X Switched AC
- Y 3-Way Switch (Low Voltage)
- V USB-C (45W High Speed Charging Port)
- S USB-C (25W High Speed Charging Port)
- R Switched AC (Rocker Switch)
- D Dimmer Switch