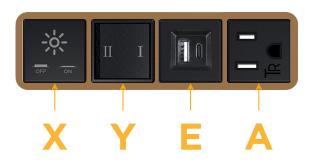

## Features: Module/Port Options:

- A Tamper Resistant AC Receptacle
- E USB-A & USB-C (20W)
- M Double USB-A (Fast Charging Ports 18W)
- H HDMI
- 6 CAT 6
- 12 RJ 12
- X Switched AC
- Y 3-Way Switch (Low Voltage)
- V USB-C (45W High Speed Charging Port)
- S USB-C (25W High Speed Charging Port)
- R Switched AC (Rocker Switch)
- D Dimmer Switch