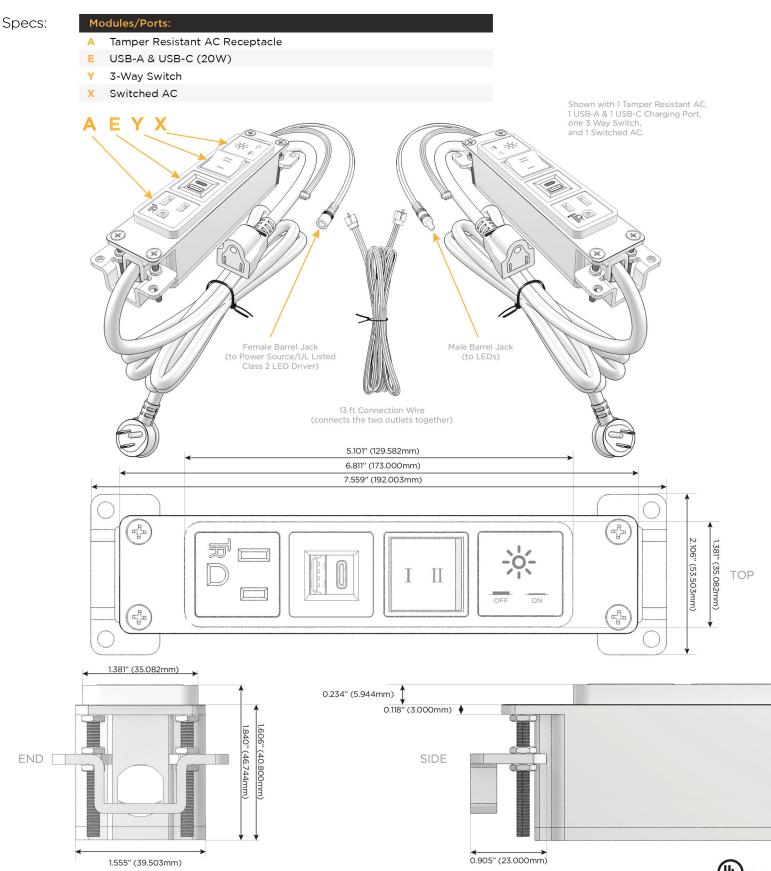

## Features: Module/Port Options:

- A Tamper Resistant AC Receptacle
- E USB-A & USB-C (20W)
- M Double USB-A (Fast Charging Ports 18W)
- H HDMI
- 6 CAT 6
- 12 RJ 12
- X Switched AC
- Y 3-Way Switch (Low Voltage)
- V USB-C (45W High Speed Charging Port)
- S USB-C (25W High Speed Charging Port)
- R Switched AC (Rocker Switch)
- D Dimmer Switch

### Plug:

Supplied with Low Profile Flat 45° Angle 120 VAC Plug

Optional Standard Straight 120 VAC Plug

Optional Straight 120 VAC Pass-through Plug

- CLEAN, COMPACT DESIGN
- STREAMLINED
- LOW PROFILE
- SIDE-EXITING CORDS
- PLUG & PLAY
- 6' AC CORD & PLUG (FLAT PLUG STANDARD)
- CUSTOMIZABLE CONFIGURATIONS AND FINISHES
- UL LISTED FOR MOUNTING IN FURNITURE
- 15A

/ UL LISTED AND APPROVED FOR USE ONLY WITH METRO LIGHT & POWER'S UL LISTED LEDS & CLASS 2 UL LISTED LED DRIVERS