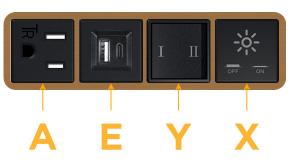

# Module/Port Options:

- A Tamper Resistant AC Receptacle
- E USB-A & USB-C (20W)
- M Double USB-A (Fast Charging Ports 18W)
- H HDMI
- 6 CAT 6
- 12 RJ 12
- X Switched AC
- Y 3-Way Switch (Low Voltage)
- V USB-C (45W High Speed Charging Port)
- S USB-C (25W High Speed Charging Port)
- R Switched AC (Rocker Switch)
- D Dimmer Switch