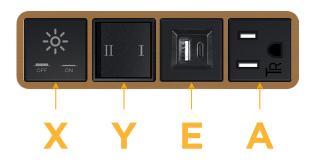

# Module/Port Options:

- A Tamper Resistant AC Receptacle
- E USB-A & USB-C (20W)
- M Double USB-A (Fast Charging Ports 18W)
- H HDMI
- 6 CAT 6
- 12 RJ 12
- X Switched AC
- Y 3-Way Switch (Low Voltage)
- V USB-C (45W High Speed Charging Port)
- S USB-C (25W High Speed Charging Port)
- R Switched AC (Rocker Switch)
- D Dimmer Switch