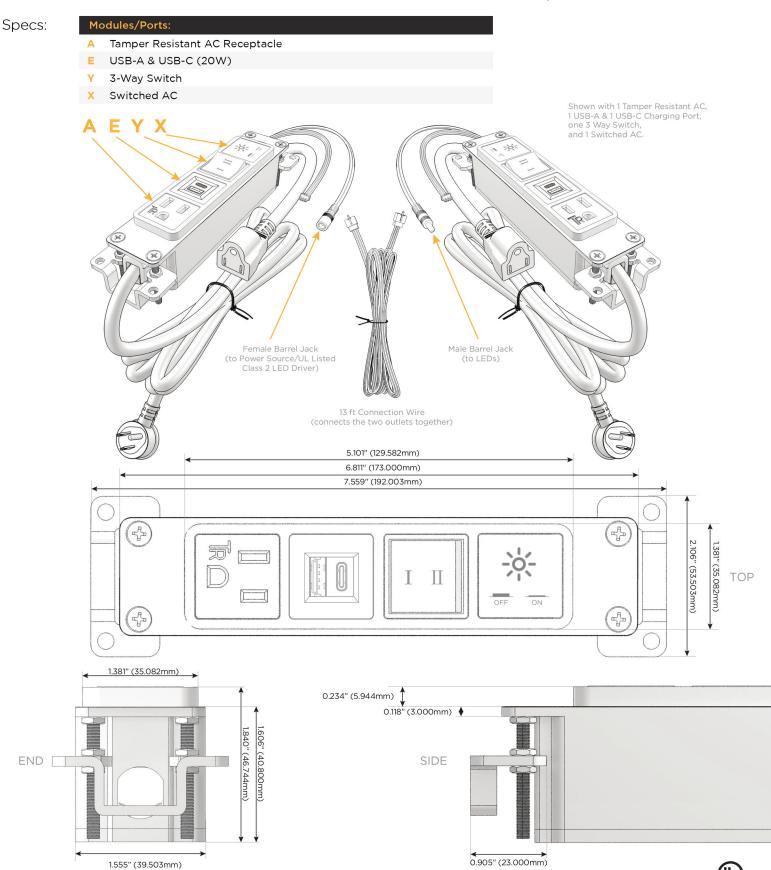

# Module/Port Options:

- A Tamper Resistant AC Receptacle
- E USB-A & USB-C (20W)
- M Double USB-A (Fast Charging Ports 18W)
- H HDMI
- 6 CAT 6
- 12 RJ 12
- X Switched AC
- Y 3-Way Switch (Low Voltage)
- V USB-C (45W High Speed Charging Port)
- S USB-C (25W High Speed Charging Port)
- R Switched AC (Rocker Switch)
- D Dimmer Switch

### Plug:

Supplied with Low Profile Flat 45° Angle 120 VAC Plug

Optional Standard Straight 120 VAC Plug

Optional Straight 120 VAC Pass-through Plug

- CLEAN, COMPACT DESIGN
- STREAMLINED
- LOW PROFILE
- SIDE-EXITING CORDS
- PLUG & PLAY
- 6' AC CORD & PLUG (FLAT PLUG STANDARD)
- CUSTOMIZABLE CONFIGURATIONS AND FINISHES
- UL LISTED FOR MOUNTING IN FURNITURE
- 15A

/ UL LISTED AND APPROVED FOR USE ONLY WITH METRO LIGHT & POWER'S UL LISTED LEDS & CLASS 2 UL LISTED LED DRIVERS