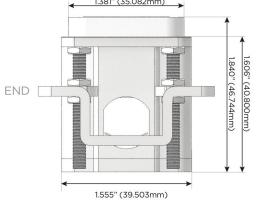

pplied with Low Profile Flat 45° Angle 120 VAC Plug

Optional Standard Straight 120 VAC Plug

Optional Straight 120 VAC Pass-through Plug

- CLEAN, COMPACT DESIGN
- **STREAMLINED**
- LOW PROFILE
- SIDE-EXITING CORDS
- **PLUG & PLAY**
- 6' AC CORD & PLUG (FLAT PLUG STANDARD)
- **CUSTOMIZABLE CONFIGURATIONS AND FINISHES**
- **UL LISTED FOR MOUNTING IN FURNITURE**
- 15A

UL LISTED AND APPROVED FOR USE ONLY WITH METRO LIGHT & POWER'S UL LISTED LEDS & CLASS 2 UL LISTED LED DRIVERS





### AC POWER & DATA CONNECTIVITY SOLUTION

M-POWER-4T-AEYX-BRB(2)

Specs:

## Distributed by



Mormax Company, Inc.
8 Westchester Plaza

Elmsford, NY 10523

914-699-0101

sales@mormax.com
mormax.com

# Modules/Ports:

- A Tamper Resistant AC Receptacle
- E USB-A & USB-C (20W)
- Y 3-Way Switch
- X Switched AC