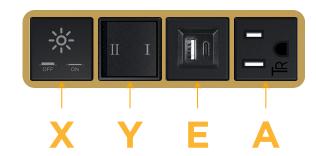

## **Module/Port Options:**

- **Tamper Resistant AC Receptacle**
- **USB-A & USB-C (20W)**
- Double USB-A (Fast Charging Ports 18W)
- **HDMI**
- CAT 6 6
- 12 RJ 12
- Switched AC
- 3-Way Switch (Low Voltage)
- USB-C (45W High Speed Charging Port)
- USB-C (25W High Speed Charging Port)
- Switched AC (Rocker Switch)
- **Dimmer Switch**

# Modules/Ports:

- A Tamper Resistant AC Receptacle
- E USB-A & USB-C (20W)
- Y 3-Way Switch
- X Switched AC