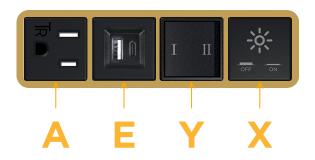

## **Module/Port Options:**

- **Tamper Resistant AC Receptacle**
- **USB-A & USB-C (20W)**
- Double USB-A (Fast Charging Ports 18W)
- **HDMI**
- CAT 6 6
- 12 RJ 12
- Switched AC
- 3-Way Switch (Low Voltage)
- USB-C (45W High Speed Charging Port)
- USB-C (25W High Speed Charging Port)
- Switched AC (Rocker Switch)
- **Dimmer Switch**

# Modules/Ports:

- A Tamper Resistant AC Receptacle
- E USB-A & USB-C (20W)
- Y 3-Way Switch
- X Switched AC