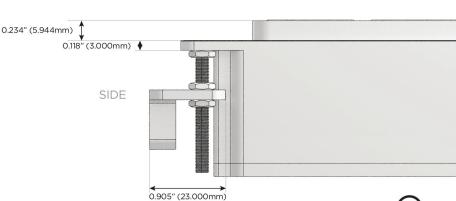

lied with Low Profile Flat 45° Angle 120 VAC Plug

Optional Standard Straight 120 VAC Plug

Optional Straight 120 VAC Pass-through Plug

- CLEAN, COMPACT DESIGN
- **STREAMLINED**
- LOW PROFILE
- SIDE-EXITING CORDS
- **PLUG & PLAY**
- 6' AC CORD & PLUG (FLAT PLUG STANDARD)
- **CUSTOMIZABLE CONFIGURATIONS AND FINISHES**
- **UL LISTED FOR MOUNTING IN FURNITURE**
- 15A

UL LISTED AND APPROVED FOR USE ONLY WITH METRO LIGHT & POWER'S UL LISTED LEDS & CLASS 2 UL LISTED LED DRIVERS





### AC POWER & DATA CONNECTIVITY SOLUTION

M-POWER-4T-AEYX-BRB(2)

Specs:

## Distributed by



Mormax Company, Inc.
8 Westchester Plaza

Elmsford, NY 10523

914-699-0101

sales@mormax.com
mormax.com

# Modules/Ports:

- A Tamper Resistant AC Receptacle
- E USB-A & USB-C (20W)
- Y 3-Way Switch
- X Switched AC