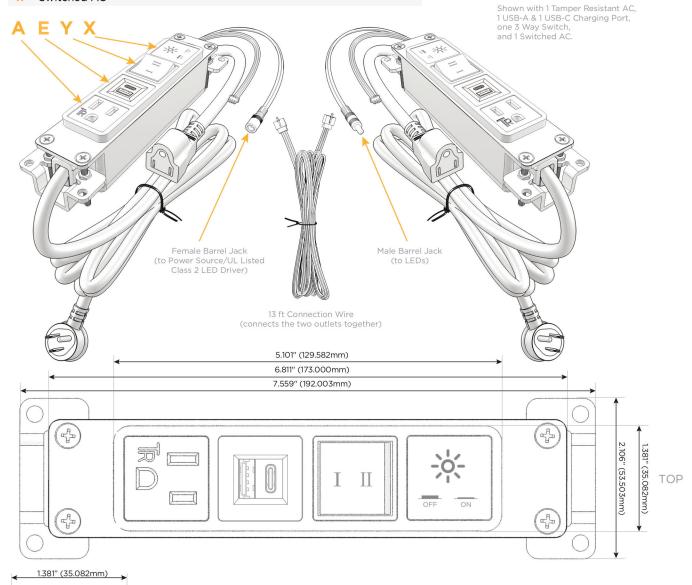

### AC POWER & DATA CONNECTIVITY SOLUTION

M-POWER-4T-AEYX-BRB(2)

Specs:

# Modules/Ports:

- A Tamper Resistant AC Receptacle
- E USB-A & USB-C (20W)
- Y 3-Way Switch
- X Switched AC

UL LISTED AND APPROVED FOR USE ONLY WITH METRO LIGHT & POWER'S UL LISTED LEDS & CLASS 2 UL LISTED LED DRIVERS

## **Module/Port Options:**

- **Tamper Resistant AC Receptacle**
- **USB-A & USB-C (20W)**
- Double USB-A (Fast Charging Ports 18W)
- **HDMI**
- CAT 6 6
- 12 RJ 12
- Switched AC
- 3-Way Switch (Low Voltage)
- USB-C (45W High Speed Charging Port)
- USB-C (25W High Speed Charging Port)
- Switched AC (Rocker Switch)
- **Dimmer Switch**

## Plug:

Supplied with Low Profile Flat 45° Angle 120 VAC Plug

Optional Standard Straight 120 VAC Plug

Optional Straight 120 VAC Pass-through Plug

- CLEAN, COMPACT DESIGN
- **STREAMLINED**
- LOW PROFILE
- SIDE-EXITING CORDS
- **PLUG & PLAY**
- 6' AC CORD & PLUG (FLAT PLUG STANDARD)
- **CUSTOMIZABLE CONFIGURATIONS AND FINISHES**
- **UL LISTED FOR MOUNTING IN FURNITURE**
- 15A