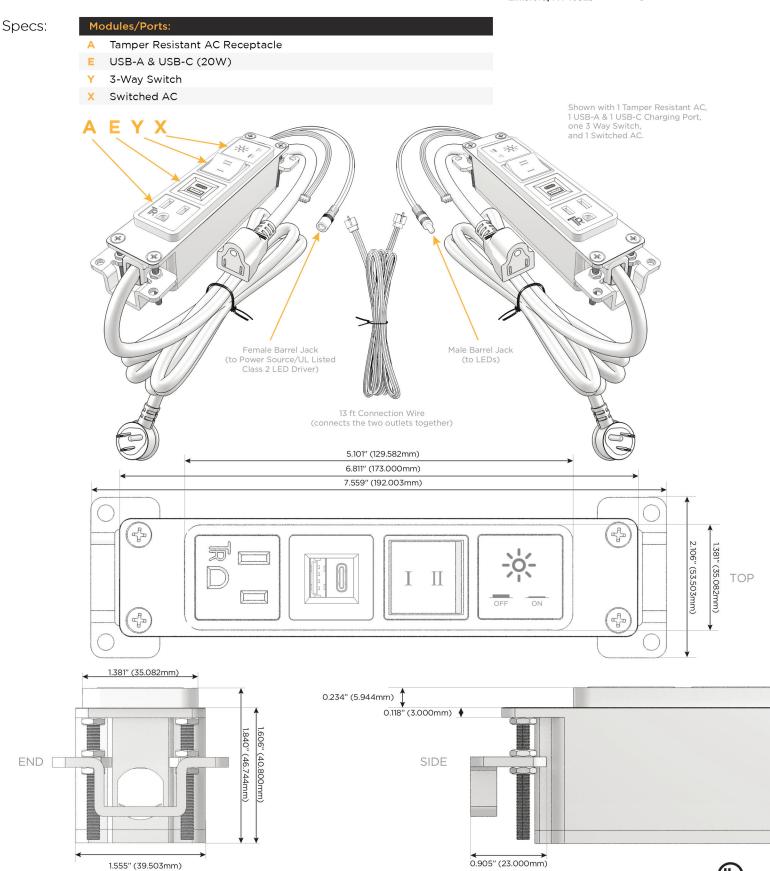

# Features: Module/Port Options:

- A Tamper Resistant AC Receptacle
- E USB-A & USB-C (20W)
- M Double USB-A (Fast Charging Ports 18W)
- H HDMI
- 6 CAT 6
- 12 RJ 12
- X Switched AC
- Y 3-Way Switch (Low Voltage)
- V USB-C (45W High Speed Charging Port)
- S USB-C (25W High Speed Charging Port)
- R Switched AC (Rocker Switch)
- D Dimmer Switch

## Plug:

Supplied with Low Profile Flat 45° Angle 120 VAC Plug

Optional Standard Straight 120 VAC Plug

Optional Straight 120 VAC Pass-through Plug

- CLEAN, COMPACT DESIGN
- STREAMLINED
- LOW PROFILE
- SIDE-EXITING CORDS
- PLUG & PLAY
- 6' AC CORD & PLUG (FLAT PLUG STANDARD)
- CUSTOMIZABLE CONFIGURATIONS AND FINISHES
- UL LISTED FOR MOUNTING IN FURNITURE
- 15A

/ UL LISTED AND APPROVED FOR USE ONLY WITH METRO LIGHT & POWER'S UL LISTED LEDS & CLASS 2 UL LISTED LED DRIVERS