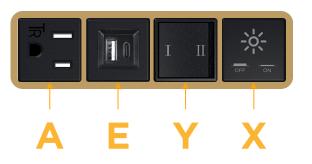

# Features: Module/Port Options:

- A Tamper Resistant AC Receptacle
- E USB-A & USB-C (20W)
- M Double USB-A (Fast Charging Ports 18W)
- H HDMI
- 6 CAT 6
- 12 RJ 12
- X Switched AC
- Y 3-Way Switch (Low Voltage)
- V USB-C (45W High Speed Charging Port)
- S USB-C (25W High Speed Charging Port)
- R Switched AC (Rocker Switch)
- D Dimmer Switch