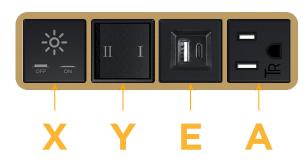

# Features: Module/Port Options:

- A Tamper Resistant AC Receptacle
- E USB-A & USB-C (20W)
- M Double USB-A (Fast Charging Ports 18W)
- H HDMI
- 6 CAT 6
- 12 RJ 12
- X Switched AC
- Y 3-Way Switch (Low Voltage)
- V USB-C (45W High Speed Charging Port)
- S USB-C (25W High Speed Charging Port)
- R Switched AC (Rocker Switch)
- D Dimmer Switch