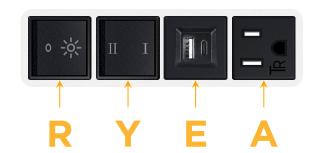

# Modules/Ports:

- A Tamper Resistant AC Receptacle
- E USB-A & USB-C (20W)
- Y 3-Way Switch
- R Switched AC (Rocker Switch)