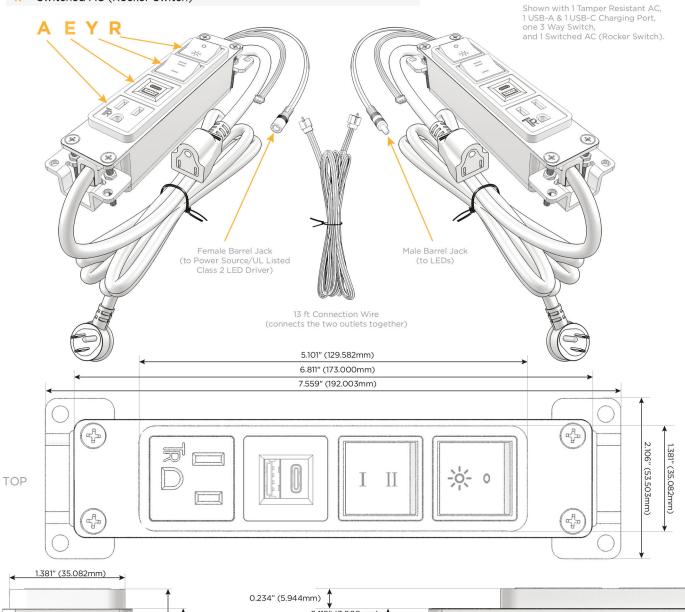

#### Plug:

Supplied with Low Profile Flat 45° Angle 120 VAC Plug

Optional Standard Straight 120 VAC Plug

Optional Straight 120 VAC Pass-through Plug

- CLEAN, COMPACT DESIGN
- **STREAMLINED**
- **LOW PROFILE**
- SIDE-EXITING CORDS
- **PLUG & PLAY**
- 6' AC CORD & PLUG (FLAT PLUG STANDARD)
- **CUSTOMIZABLE CONFIGURATIONS AND FINISHES**
- **UL LISTED FOR MOUNTING IN FURNITURE**
- 15A