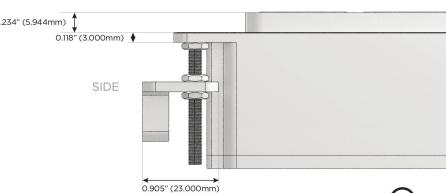

#### Plug:

Supplied with Low Profile Flat 45° Angle 120 VAC Plug

Optional Standard Straight 120 VAC Plug

Optional Straight 120 VAC Pass-through Plug

- CLEAN, COMPACT DESIGN
- **STREAMLINED**
- **LOW PROFILE**
- SIDE-EXITING CORDS
- **PLUG & PLAY**
- 6' AC CORD & PLUG (FLAT PLUG STANDARD)
- **CUSTOMIZABLE CONFIGURATIONS AND FINISHES**
- **UL LISTED FOR MOUNTING IN FURNITURE**
- 15A