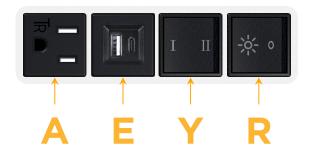

# Modules/Ports:

- A Tamper Resistant AC Receptacle
- E USB-A & USB-C (20W)
- Y 3-Way Switch
- R Switched AC (Rocker Switch)