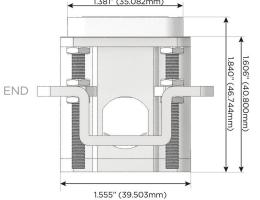

#### Plug:

Supplied with Low Profile Flat 45° Angle 120 VAC Plug

Optional Standard Straight 120 VAC Plug

Optional Straight 120 VAC Pass-through Plug

- CLEAN, COMPACT DESIGN
- **STREAMLINED**
- **LOW PROFILE**
- SIDE-EXITING CORDS
- **PLUG & PLAY**
- 6' AC CORD & PLUG (FLAT PLUG STANDARD)
- **CUSTOMIZABLE CONFIGURATIONS AND FINISHES**
- **UL LISTED FOR MOUNTING IN FURNITURE**
- 15A