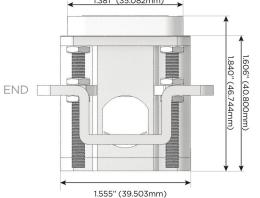

at 45° Angle 120 VAC Plug

Optional Standard Straight 120 VAC Plug

Optional Straight 120 VAC Pass-through Plug

- CLEAN, COMPACT DESIGN
- **STREAMLINED**
- **LOW PROFILE**
- SIDE-EXITING CORDS
- **PLUG & PLAY**
- 6' AC CORD & PLUG (FLAT PLUG STANDARD)
- **CUSTOMIZABLE CONFIGURATIONS AND FINISHES**
- **UL LISTED FOR MOUNTING IN FURNITURE**
- 15A

UL LISTED AND APPROVED FOR USE ONLY WITH METRO LIGHT & POWER'S UL LISTED LEDS & CLASS 2 UL LISTED LED DRIVERS





## AC POWER & DATA CONNECTIVITY SOLUTION

M-POWER-4T-AEYR-WAB(2)

Specs:

# Distributed by



Mormax Company, Inc.
8 Westchester Plaza

Elmsford, NY 10523

*€* '

914-699-0101

sales@mormax.com
mormax.com

## Modules/Ports:

- A Tamper Resistant AC Receptacle
- E USB-A & USB-C (20W)
- Y 3-Way Switch
- R Switched AC (Rocker Switch)