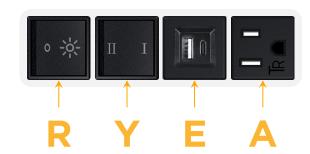

## Modules/Ports:

- A Tamper Resistant AC Receptacle
- E USB-A & USB-C (20W)
- Y 3-Way Switch
- R Switched AC (Rocker Switch)