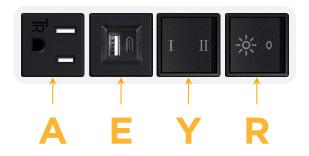

## Modules/Ports:

- A Tamper Resistant AC Receptacle
- E USB-A & USB-C (20W)
- Y 3-Way Switch
- R Switched AC (Rocker Switch)