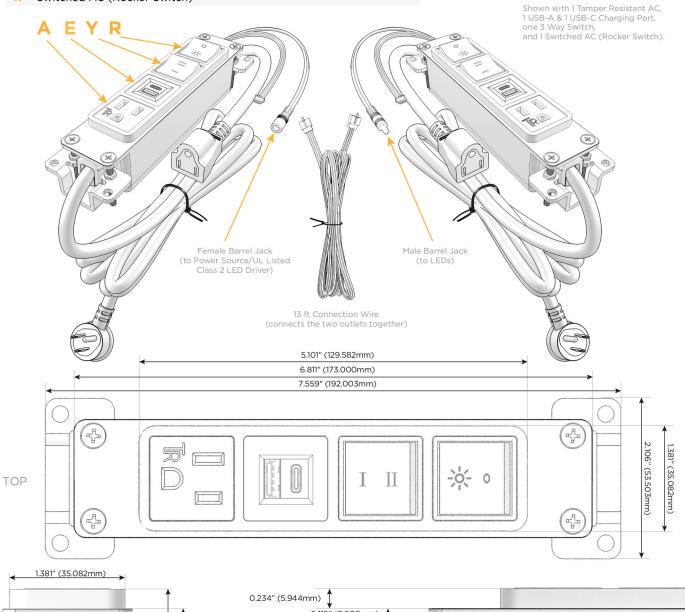

## AC POWER & DATA CONNECTIVITY SOLUTION

M-POWER-4T-AEYR-WAB(2)

Specs:

## Modules/Ports:

- A Tamper Resistant AC Receptacle
- E USB-A & USB-C (20W)
- Y 3-Way Switch
- R Switched AC (Rocker Switch)

## **Module/Port Options:**

- **Tamper Resistant AC Receptacle**
- **USB-A & USB-C (20W)**
- Double USB-A (Fast Charging Ports 18W)
- **HDMI**
- CAT 6 6
- 12 RJ 12
- Switched AC
- 3-Way Switch (Low Voltage)
- USB-C (45W High Speed Charging Port)
- USB-C (25W High Speed Charging Port)
- Switched AC (Rocker Switch)
- **Dimmer Switch**

UL LISTED AND APPROVED FOR USE ONLY WITH METRO LIGHT & POWER'S UL LISTED LEDS & CLASS 2 UL LISTED LED DRIVERS