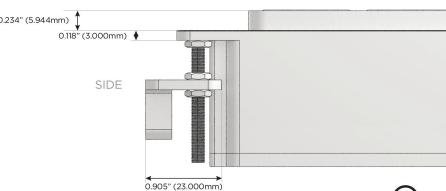

45° Angle 120 VAC Plug

Optional Standard Straight 120 VAC Plug

Optional Straight 120 VAC Pass-through Plug

- CLEAN, COMPACT DESIGN
- **STREAMLINED**
- **LOW PROFILE**
- SIDE-EXITING CORDS
- **PLUG & PLAY**
- 6' AC CORD & PLUG (FLAT PLUG STANDARD)
- **CUSTOMIZABLE CONFIGURATIONS AND FINISHES**
- **UL LISTED FOR MOUNTING IN FURNITURE**
- 15A

UL LISTED AND APPROVED FOR USE ONLY WITH METRO LIGHT & POWER'S UL LISTED LEDS & CLASS 2 UL LISTED LED DRIVERS





## AC POWER & DATA CONNECTIVITY SOLUTION

M-POWER-4T-AEYR-WAB(2)

Specs:

# Distributed by



Mormax Company, Inc.
8 Westchester Plaza

Elmsford, NY 10523

*€* '

914-699-0101

sales@mormax.com
mormax.com

## Modules/Ports:

- A Tamper Resistant AC Receptacle
- E USB-A & USB-C (20W)
- Y 3-Way Switch
- R Switched AC (Rocker Switch)