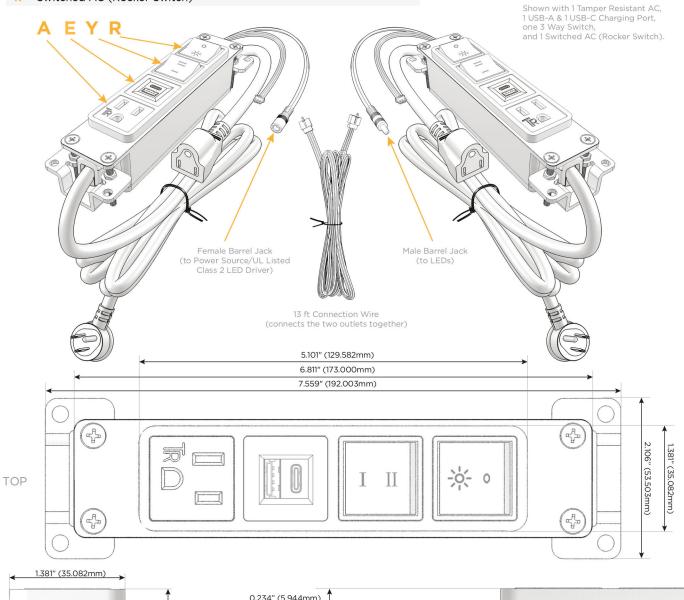

## AC POWER & DATA CONNECTIVITY SOLUTION

M-POWER-4T-AEYR-S3AB(2)

Specs:

## Modules/Ports:

- Tamper Resistant AC Receptacle
- USB-A & USB-C (20W)
- 3-Way Switch
- Switched AC (Rocker Switch)