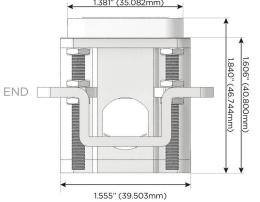

with Low Profile Flat 45° Angle 120 VAC Plug

Optional Standard Straight 120 VAC Plug

Optional Straight 120 VAC Pass-through Plug

- · CLEAN, COMPACT DESIGN
- STREAMLINED
- LOW PROFILE
- SIDE-EXITING CORDS
- PLUG & PLAY
- 6' AC CORD & PLUG (FLAT PLUG STANDARD)
- CUSTOMIZABLE CONFIGURATIONS AND FINISHES
- UL LISTED FOR MOUNTING IN FURNITURE
- 15A

 $\wedge$ 

UL LISTED AND APPROVED FOR USE ONLY WITH METRO LIGHT & POWER'S UL LISTED LEDS & CLASS 2 UL LISTED LED DRIVERS





## AC POWER & DATA CONNECTIVITY SOLUTION

M-POWER-4T-AEYR-S3AB(2)

Specs:

# Distributed by



Mormax Company, Inc. 8 Westchester Plaza

Elmsford, NY 10523

914-699-0101

mormax.com

sales@mormax.com

## Modules/Ports:

- Tamper Resistant AC Receptacle
- USB-A & USB-C (20W)
- 3-Way Switch
- Switched AC (Rocker Switch)