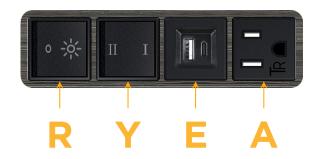

## **Module/Port Options:**

- A Tamper Resistant AC Receptacle
- E USB-A & USB-C (20W)
- M Double USB-A (Fast Charging Ports 18W)
- H HDMI
- 6 CAT 6
- 12 RJ 12
- X Switched AC
- Y 3-Way Switch (Low Voltage)
- V USB-C (45W High Speed Charging Port)
- S USB-C (25W High Speed Charging Port)
- R Switched AC (Rocker Switch)
- Dimmer Switch

## Modules/Ports:

- Tamper Resistant AC Receptacle
- USB-A & USB-C (20W)
- 3-Way Switch
- Switched AC (Rocker Switch)