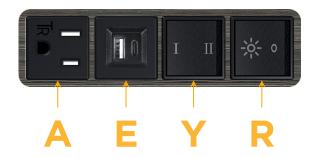

## **Module/Port Options:**

- A Tamper Resistant AC Receptacle
- E USB-A & USB-C (20W)
- M Double USB-A (Fast Charging Ports 18W)
- H HDMI
- 6 CAT 6
- 12 RJ 12
- X Switched AC
- Y 3-Way Switch (Low Voltage)
- V USB-C (45W High Speed Charging Port)
- S USB-C (25W High Speed Charging Port)
- R Switched AC (Rocker Switch)
- Dimmer Switch

## Modules/Ports:

- Tamper Resistant AC Receptacle
- USB-A & USB-C (20W)
- 3-Way Switch
- Switched AC (Rocker Switch)