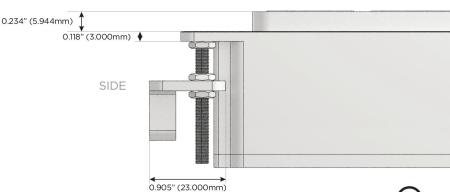

th Low Profile Flat 45° Angle 120 VAC Plug

Optional Standard Straight 120 VAC Plug

Optional Straight 120 VAC Pass-through Plug

- · CLEAN, COMPACT DESIGN
- STREAMLINED
- LOW PROFILE
- SIDE-EXITING CORDS
- PLUG & PLAY
- 6' AC CORD & PLUG (FLAT PLUG STANDARD)
- CUSTOMIZABLE CONFIGURATIONS AND FINISHES
- UL LISTED FOR MOUNTING IN FURNITURE
- 15A

 $\wedge$ 

UL LISTED AND APPROVED FOR USE ONLY WITH METRO LIGHT & POWER'S UL LISTED LEDS & CLASS 2 UL LISTED LED DRIVERS





## AC POWER & DATA CONNECTIVITY SOLUTION

M-POWER-4T-AEYR-S3AB(2)

Specs:

# Distributed by



Mormax Company, Inc. 8 Westchester Plaza

Elmsford, NY 10523

914-699-0101

mormax.com

sales@mormax.com

## Modules/Ports:

- Tamper Resistant AC Receptacle
- USB-A & USB-C (20W)
- 3-Way Switch
- Switched AC (Rocker Switch)