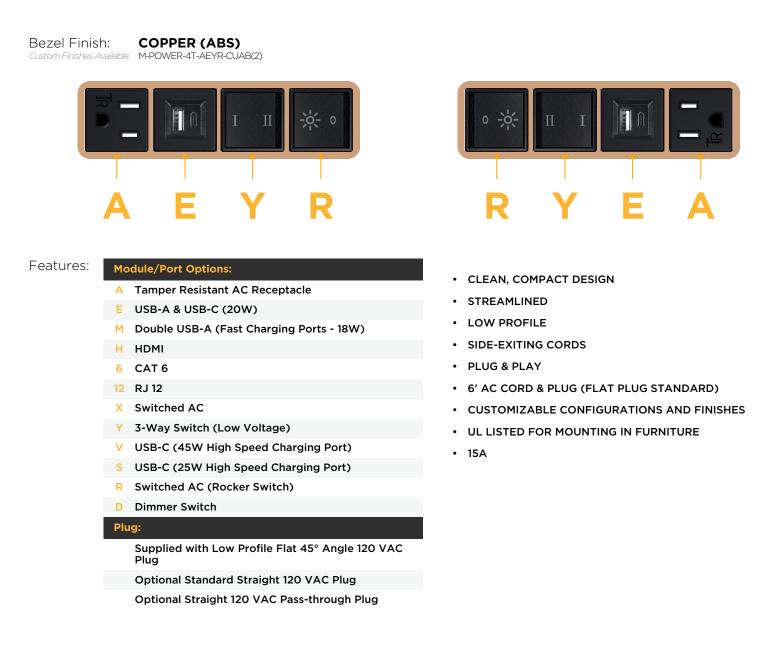

M-POWER-4T-AEYR-CUAB(2)

Distributed by

Mormax Company, Inc. 8 Westchester Plaza Elmsford, NY 10523 914-699-0101

sales@mormax.com

🔗 mormax.com

Metro Light & Power's line of power & data solutions offers sophisticated design elements combined with greater ease of installation. Streamlined and low-profile, enhanced by side-exiting cords, our outlets advance the industry with their cutting edge look and feel. We believe flexibility is key, and we provide a variety of mounting options, including the ability to mount in limited spaces. Our outlets are available in many finishes and configurations, in addition to a custom color and finish capability for our clients.