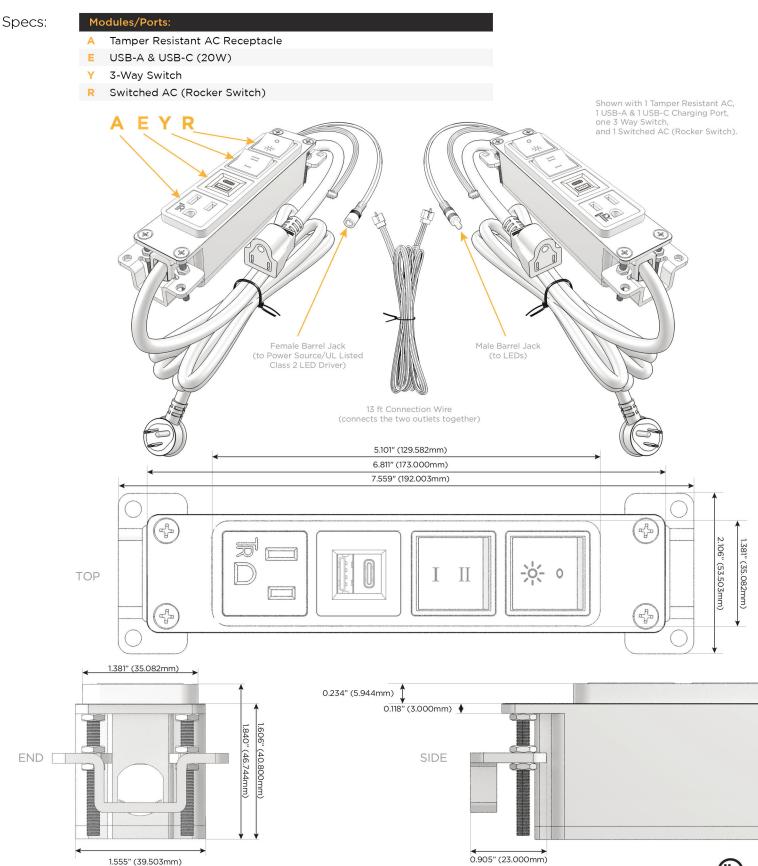

M-POWER-4T-AEYR-CUAB(2)

Distributed by

Mormax Company, Inc. 8 Westchester Plaza Elmsford, NY 10523 914-699-0101

sales@mormax.com

🔗 mormax.com

Metro Light & Power's line of power & data solutions offers sophisticated design elements combined with greater ease of installation. Streamlined and low-profile, enhanced by side-exiting cords, our outlets advance the industry with their cutting edge look and feel. We believe flexibility is key, and we provide a variety of mounting options, including the ability to mount in limited spaces. Our outlets are available in many finishes and configurations, in addition to a custom color and finish capability for our clients.