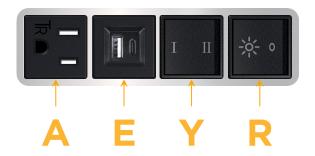

# **Module/Port Options:**

- A Tamper Resistant AC Receptacle
- E USB-A & USB-C (20W)
- M Double USB-A (Fast Charging Ports 18W)
- H HDMI
- 6 CAT 6
- 12 RJ 12
- X Switched AC
- Y 3-Way Switch (Low Voltage)
- V USB-C (45W High Speed Charging Port)
- S USB-C (25W High Speed Charging Port)
- R Switched AC (Rocker Switch)
- Dimmer Switch

#### Specs: Modules/Ports:

- Tamper Resistant AC Receptacle
- USB-A & USB-C (20W)
- 3-Way Switch
- Switched AC (Rocker Switch)