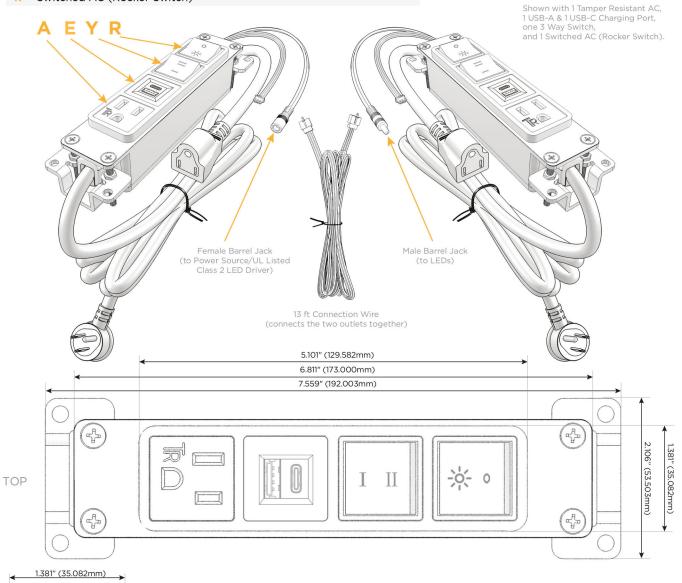

### Plug:

Supplied with Low Profile Flat 45° Angle 120 VAC Plug

Optional Standard Straight 120 VAC Plug

Optional Straight 120 VAC Pass-through Plug

- · CLEAN, COMPACT DESIGN
- STREAMLINED
- LOW PROFILE
- SIDE-EXITING CORDS
- PLUG & PLAY
- 6' AC CORD & PLUG (FLAT PLUG STANDARD)
- CUSTOMIZABLE CONFIGURATIONS AND FINISHES
- UL LISTED FOR MOUNTING IN FURNITURE
- 15A