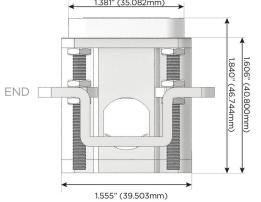

### Plug:

Supplied with Low Profile Flat 45° Angle 120 VAC Plug

Optional Standard Straight 120 VAC Plug

Optional Straight 120 VAC Pass-through Plug

- · CLEAN, COMPACT DESIGN
- STREAMLINED
- LOW PROFILE
- SIDE-EXITING CORDS
- PLUG & PLAY
- 6' AC CORD & PLUG (FLAT PLUG STANDARD)
- CUSTOMIZABLE CONFIGURATIONS AND FINISHES
- UL LISTED FOR MOUNTING IN FURNITURE
- 15A