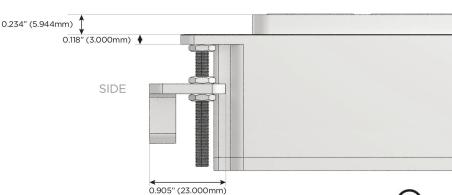

### Plug:

Supplied with Low Profile Flat 45° Angle 120 VAC Plug

Optional Standard Straight 120 VAC Plug

Optional Straight 120 VAC Pass-through Plug

- · CLEAN, COMPACT DESIGN
- STREAMLINED
- LOW PROFILE
- SIDE-EXITING CORDS
- PLUG & PLAY
- 6' AC CORD & PLUG (FLAT PLUG STANDARD)
- CUSTOMIZABLE CONFIGURATIONS AND FINISHES
- UL LISTED FOR MOUNTING IN FURNITURE
- 15A