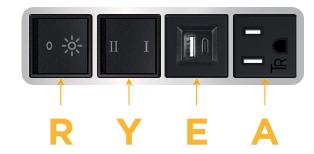

# **Module/Port Options:**

- A Tamper Resistant AC Receptacle
- E USB-A & USB-C (20W)
- M Double USB-A (Fast Charging Ports 18W)
- H HDMI
- 6 CAT 6
- 12 RJ 12
- X Switched AC
- Y 3-Way Switch (Low Voltage)
- V USB-C (45W High Speed Charging Port)
- S USB-C (25W High Speed Charging Port)
- R Switched AC (Rocker Switch)
- Dimmer Switch

#### Specs: Modules/Ports:

- Tamper Resistant AC Receptacle
- USB-A & USB-C (20W)
- 3-Way Switch
- Switched AC (Rocker Switch)