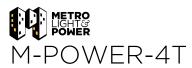

## AC POWER & DATA CONNECTIVITY SOLUTION

M-POWER-4T-AEYR-CB(2)

Specs:

# Modules/Ports:

- A Tamper Resistant AC Receptacle
- E USB-A & USB-C (20W)
- Y 3-Way Switch
- R Switched AC (Rocker Switch)

 $\wedge$ 

UL LISTED AND APPROVED FOR USE ONLY WITH METRO LIGHT & POWER'S UL LISTED LEDS & CLASS 2 UL LISTED LED DRIVERS