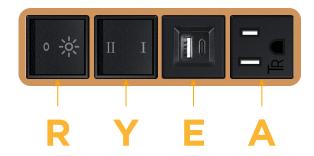

# **Module/Port Options:**

- A Tamper Resistant AC Receptacle
- E USB-A & USB-C (20W)
- M Double USB-A (Fast Charging Ports 18W)
- H HDMI
- 6 CAT 6
- 12 RJ 12
- X Switched AC
- Y 3-Way Switch (Low Voltage)
- V USB-C (45W High Speed Charging Port)
- S USB-C (25W High Speed Charging Port)
- R Switched AC (Rocker Switch)
- Dimmer Switch

# Modules/Ports:

- A Tamper Resistant AC Receptacle
- E USB-A & USB-C (20W)
- Y 3-Way Switch
- R Switched AC (Rocker Switch)