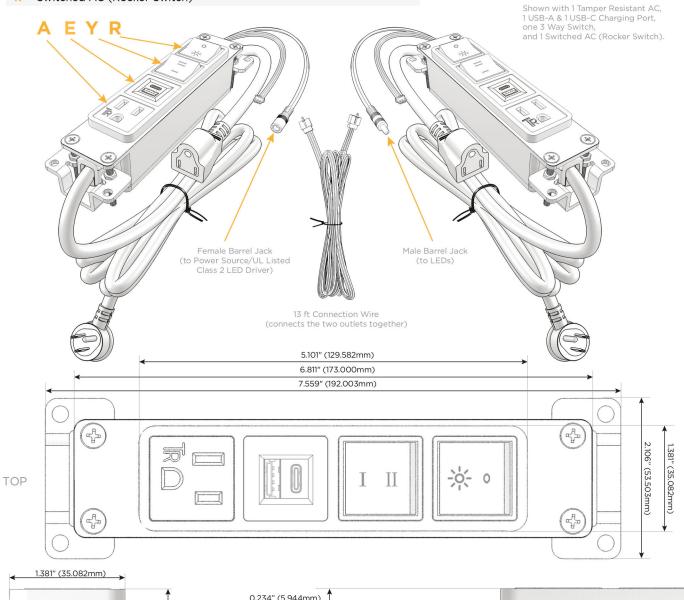

th Low Profile Flat 45° Angle 120 VAC Plug

Optional Standard Straight 120 VAC Plug

Optional Straight 120 VAC Pass-through Plug

- · CLEAN, COMPACT DESIGN
- STREAMLINED
- LOW PROFILE
- SIDE-EXITING CORDS
- PLUG & PLAY
- 6' AC CORD & PLUG (FLAT PLUG STANDARD)
- CUSTOMIZABLE CONFIGURATIONS AND FINISHES
- UL LISTED FOR MOUNTING IN FURNITURE
- 15A

 $\wedge$ 

UL LISTED AND APPROVED FOR USE ONLY WITH METRO LIGHT & POWER'S UL LISTED LEDS & CLASS 2 UL LISTED LED DRIVERS





## AC POWER & DATA CONNECTIVITY SOLUTION

M-POWER-4T-AEYR-CB(2)

Specs:

# Distributed by



Mormax Company, Inc.
8 Westchester Plaza

Elmsford, NY 10523

914-699-0101

sales@mormax.com
mormax.com

# Modules/Ports:

- A Tamper Resistant AC Receptacle
- E USB-A & USB-C (20W)
- Y 3-Way Switch
- R Switched AC (Rocker Switch)