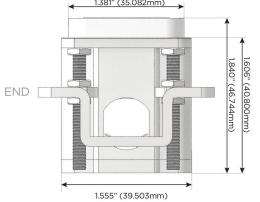

Low Profile Flat 45° Angle 120 VAC Plug

Optional Standard Straight 120 VAC Plug

Optional Straight 120 VAC Pass-through Plug

- · CLEAN, COMPACT DESIGN
- STREAMLINED
- LOW PROFILE
- SIDE-EXITING CORDS
- PLUG & PLAY
- 6' AC CORD & PLUG (FLAT PLUG STANDARD)
- CUSTOMIZABLE CONFIGURATIONS AND FINISHES
- UL LISTED FOR MOUNTING IN FURNITURE
- 15A

 $\wedge$ 

UL LISTED AND APPROVED FOR USE ONLY WITH METRO LIGHT & POWER'S UL LISTED LEDS & CLASS 2 UL LISTED LED DRIVERS





## AC POWER & DATA CONNECTIVITY SOLUTION

M-POWER-4T-AEYR-CB(2)

Specs:

# Distributed by



Mormax Company, Inc.
8 Westchester Plaza

Elmsford, NY 10523

914-699-0101

sales@mormax.com
mormax.com

# Modules/Ports:

- A Tamper Resistant AC Receptacle
- E USB-A & USB-C (20W)
- Y 3-Way Switch
- R Switched AC (Rocker Switch)