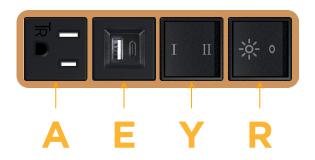

# **Module/Port Options:**

- A Tamper Resistant AC Receptacle
- E USB-A & USB-C (20W)
- M Double USB-A (Fast Charging Ports 18W)
- H HDMI
- 6 CAT 6
- 12 RJ 12
- X Switched AC
- Y 3-Way Switch (Low Voltage)
- V USB-C (45W High Speed Charging Port)
- S USB-C (25W High Speed Charging Port)
- R Switched AC (Rocker Switch)
- Dimmer Switch

# Modules/Ports:

- A Tamper Resistant AC Receptacle
- E USB-A & USB-C (20W)
- Y 3-Way Switch
- R Switched AC (Rocker Switch)