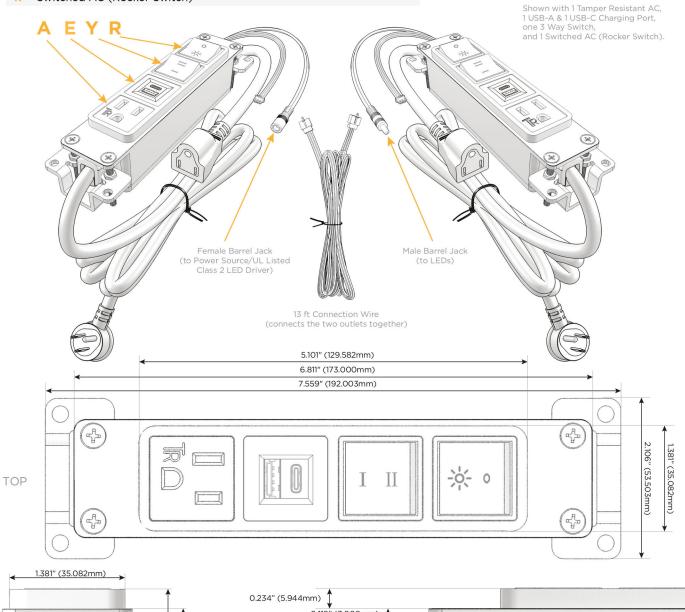

# **Module/Port Options:**

- A Tamper Resistant AC Receptacle
- E USB-A & USB-C (20W)
- M Double USB-A (Fast Charging Ports 18W)
- H HDMI
- 6 CAT 6
- 12 RJ 12
- X Switched AC
- Y 3-Way Switch (Low Voltage)
- V USB-C (45W High Speed Charging Port)
- S USB-C (25W High Speed Charging Port)
- R Switched AC (Rocker Switch)
- D Dimmer Switch

# AC POWER & DATA CONNECTIVITY SOLUTION

M-POWER-4T-AEYR-BZB(2)

Specs:

# Modules/Ports:

- A Tamper Resistant AC Receptacle
- E USB-A & USB-C (20W)
- Y 3-Way Switch
- R Switched AC (Rocker Switch)