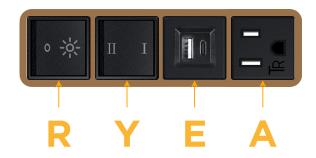

# **Module/Port Options:**

- A Tamper Resistant AC Receptacle
- E USB-A & USB-C (20W)
- M Double USB-A (Fast Charging Ports 18W)
- H HDMI
- 6 CAT 6
- 12 RJ 12
- X Switched AC
- Y 3-Way Switch (Low Voltage)
- V USB-C (45W High Speed Charging Port)
- S USB-C (25W High Speed Charging Port)
- R Switched AC (Rocker Switch)
- D Dimmer Switch

# Modules/Ports:

- A Tamper Resistant AC Receptacle
- E USB-A & USB-C (20W)
- Y 3-Way Switch
- R Switched AC (Rocker Switch)