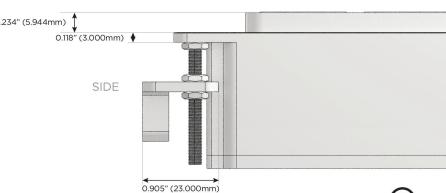

file Flat 45° Angle 120 VAC Plug

Optional Standard Straight 120 VAC Plug

Optional Straight 120 VAC Pass-through Plug

- CLEAN, COMPACT DESIGN
- STREAMLINED
- LOW PROFILE
- SIDE-EXITING CORDS
- PLUG & PLAY
- 6' AC CORD & PLUG (FLAT PLUG STANDARD)
- CUSTOMIZABLE CONFIGURATIONS AND FINISHES
- UL LISTED FOR MOUNTING IN FURNITURE
- 15A

 $\wedge$ 

UL LISTED AND APPROVED FOR USE ONLY WITH METRO LIGHT & POWER'S UL LISTED LEDS & CLASS 2 UL LISTED LED DRIVERS





# AC POWER & DATA CONNECTIVITY SOLUTION

M-POWER-4T-AEYR-BZB(2)

Specs:

# Distributed by



Mormax Company, Inc. 8 Westchester Plaza

Elmsford, NY 10523

**&**<

914-699-0101

sales@mormax.com
mormax.com

# Modules/Ports:

- A Tamper Resistant AC Receptacle
- E USB-A & USB-C (20W)
- Y 3-Way Switch
- R Switched AC (Rocker Switch)