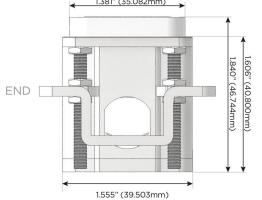

rofile Flat 45° Angle 120 VAC Plug

Optional Standard Straight 120 VAC Plug

Optional Straight 120 VAC Pass-through Plug

- CLEAN, COMPACT DESIGN
- STREAMLINED
- LOW PROFILE
- SIDE-EXITING CORDS
- PLUG & PLAY
- 6' AC CORD & PLUG (FLAT PLUG STANDARD)
- CUSTOMIZABLE CONFIGURATIONS AND FINISHES
- UL LISTED FOR MOUNTING IN FURNITURE
- 15A

 $\wedge$ 

UL LISTED AND APPROVED FOR USE ONLY WITH METRO LIGHT & POWER'S UL LISTED LEDS & CLASS 2 UL LISTED LED DRIVERS





# AC POWER & DATA CONNECTIVITY SOLUTION

M-POWER-4T-AEYR-BZB(2)

Specs:

# Distributed by



Mormax Company, Inc. 8 Westchester Plaza

Elmsford, NY 10523

**&**<

914-699-0101

sales@mormax.com
mormax.com

# Modules/Ports:

- A Tamper Resistant AC Receptacle
- E USB-A & USB-C (20W)
- Y 3-Way Switch
- R Switched AC (Rocker Switch)