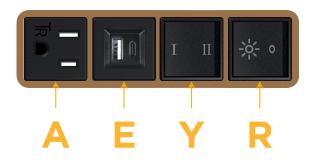

# **Module/Port Options:**

- A Tamper Resistant AC Receptacle
- E USB-A & USB-C (20W)
- M Double USB-A (Fast Charging Ports 18W)
- H HDMI
- 6 CAT 6
- 12 RJ 12
- X Switched AC
- Y 3-Way Switch (Low Voltage)
- V USB-C (45W High Speed Charging Port)
- S USB-C (25W High Speed Charging Port)
- R Switched AC (Rocker Switch)
- D Dimmer Switch

# Modules/Ports:

- A Tamper Resistant AC Receptacle
- E USB-A & USB-C (20W)
- Y 3-Way Switch
- R Switched AC (Rocker Switch)