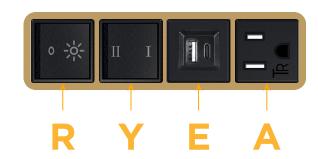

# Modules/Ports:

- A Tamper Resistant AC Receptacle
- E USB-A & USB-C (20W)
- Y 3-Way Switch
- R Switched AC (Rocker Switch)