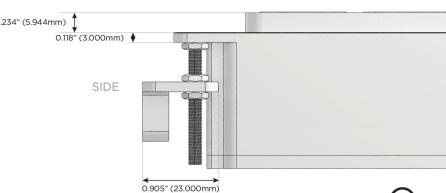

#### Plug:

Supplied with Low Profile Flat 45° Angle 120 VAC Plug

Optional Standard Straight 120 VAC Plug

Optional Straight 120 VAC Pass-through Plug

- · CLEAN, COMPACT DESIGN
- **STREAMLINED**
- **LOW PROFILE**
- SIDE-EXITING CORDS
- **PLUG & PLAY**
- 6' AC CORD & PLUG (FLAT PLUG STANDARD)
- **CUSTOMIZABLE CONFIGURATIONS AND FINISHES**
- **UL LISTED FOR MOUNTING IN FURNITURE**
- 15A