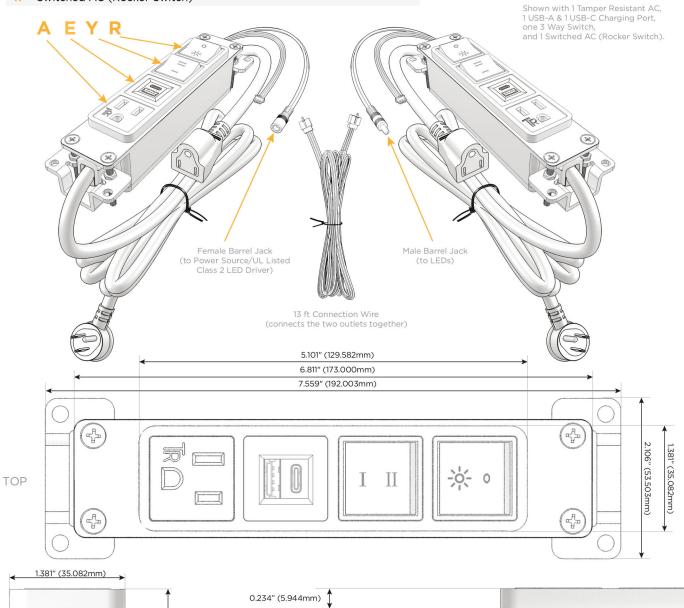

#### Plug:

Supplied with Low Profile Flat 45° Angle 120 VAC Plug

Optional Standard Straight 120 VAC Plug

Optional Straight 120 VAC Pass-through Plug

- · CLEAN, COMPACT DESIGN
- **STREAMLINED**
- **LOW PROFILE**
- SIDE-EXITING CORDS
- **PLUG & PLAY**
- 6' AC CORD & PLUG (FLAT PLUG STANDARD)
- **CUSTOMIZABLE CONFIGURATIONS AND FINISHES**
- **UL LISTED FOR MOUNTING IN FURNITURE**
- 15A