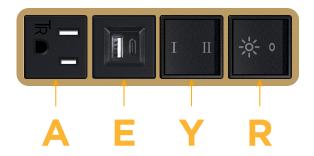

# Modules/Ports:

- A Tamper Resistant AC Receptacle
- E USB-A & USB-C (20W)
- Y 3-Way Switch
- R Switched AC (Rocker Switch)