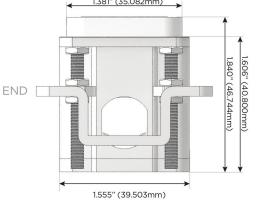

#### Plug:

Supplied with Low Profile Flat 45° Angle 120 VAC Plug

Optional Standard Straight 120 VAC Plug

Optional Straight 120 VAC Pass-through Plug

- · CLEAN, COMPACT DESIGN
- **STREAMLINED**
- **LOW PROFILE**
- SIDE-EXITING CORDS
- **PLUG & PLAY**
- 6' AC CORD & PLUG (FLAT PLUG STANDARD)
- **CUSTOMIZABLE CONFIGURATIONS AND FINISHES**
- **UL LISTED FOR MOUNTING IN FURNITURE**
- 15A