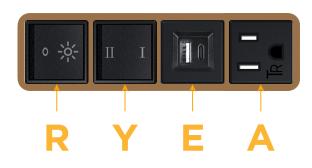

# Module/Port Options:

- **Tamper Resistant AC Receptacle** Α
- E USB-A & USB-C (20W)
- Double USB-A (Fast Charging Ports 18W) M
- H HDMI
- CAT 6 6
- 12 RJ 12
- Switched AC Х
- 3-Way Switch (Low Voltage) Y
- USB-C (45W High Speed Charging Port) V
- USB-C (25W High Speed Charging Port) S
- Switched AC (Rocker Switch) D
- **Dimmer Switch** D