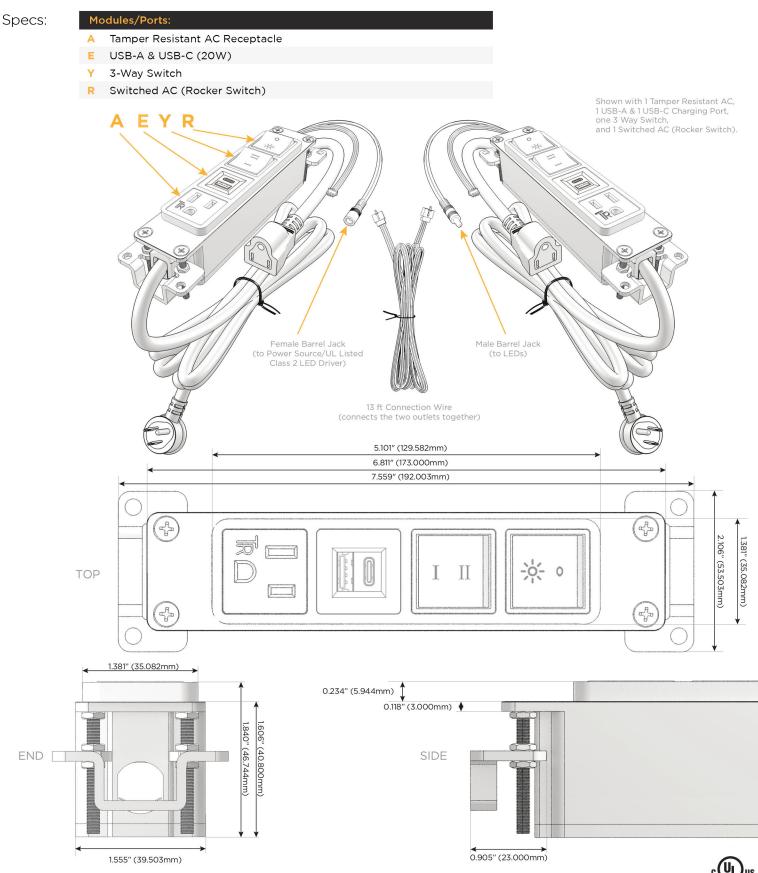

# Module/Port Options:

- **Tamper Resistant AC Receptacle** Α
- E USB-A & USB-C (20W)
- Double USB-A (Fast Charging Ports 18W) M
- H HDMI
- CAT 6 6
- 12 RJ 12
- Switched AC Х
- 3-Way Switch (Low Voltage) Y
- USB-C (45W High Speed Charging Port) V
- USB-C (25W High Speed Charging Port) S
- Switched AC (Rocker Switch) D
- **Dimmer Switch** D

### Plug:

Supplied with Low Profile Flat 45° Angle 120 VAC Plug

**Optional Standard Straight 120 VAC Plug** 

**Optional Straight 120 VAC Pass-through Plug** 

- CLEAN, COMPACT DESIGN
- STREAMLINED
- LOW PROFILE
- SIDE-EXITING CORDS
- **PLUG & PLAY**
- 6' AC CORD & PLUG (FLAT PLUG STANDARD)
- CUSTOMIZABLE CONFIGURATIONS AND FINISHES
- UL LISTED FOR MOUNTING IN FURNITURE
- 15A

UL LISTED AND APPROVED FOR USE ONLY WITH METRO LIGHT & POWER'S UL LISTED LEDS & CLASS 2 UL LISTED LED DRIVERS