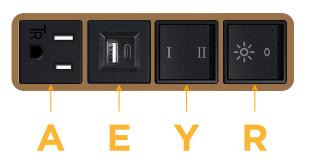

# Module/Port Options:

- **Tamper Resistant AC Receptacle** Α
- E USB-A & USB-C (20W)
- Double USB-A (Fast Charging Ports 18W) M
- H HDMI
- CAT 6 6
- 12 RJ 12
- Switched AC Х
- 3-Way Switch (Low Voltage) Y
- USB-C (45W High Speed Charging Port) V
- USB-C (25W High Speed Charging Port) S
- Switched AC (Rocker Switch) D
- **Dimmer Switch** D