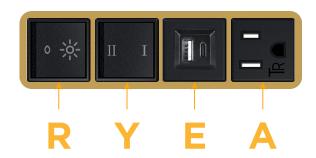

# **Module/Port Options:**

- A Tamper Resistant AC Receptacle
- E USB-A & USB-C (20W)
- M Double USB-A (Fast Charging Ports 18W)
- H HDMI
- 6 CAT 6
- 12 RJ 12
- X Switched AC
- Y 3-Way Switch (Low Voltage)
- V USB-C (45W High Speed Charging Port)
- S USB-C (25W High Speed Charging Port)
- R Switched AC (Rocker Switch)
- Dimmer Switch

# Modules/Ports:

- A Tamper Resistant AC Receptacle
- E USB-A & USB-C (20W)
- Y 3-Way Switch
- R Switched AC (Rocker Switch)