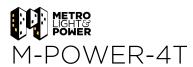

# AC POWER & DATA CONNECTIVITY SOLUTION

M-POWER-4T-AEYR-BRB(2)

Specs:

# Modules/Ports:

- A Tamper Resistant AC Receptacle
- E USB-A & USB-C (20W)
- Y 3-Way Switch
- R Switched AC (Rocker Switch)

 $\wedge$ 

UL LISTED AND APPROVED FOR USE ONLY WITH METRO LIGHT & POWER'S UL LISTED LEDS & CLASS 2 UL LISTED LED DRIVERS