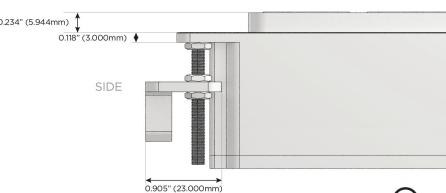

ow Profile Flat 45° Angle 120 VAC Plug

Optional Standard Straight 120 VAC Plug

Optional Straight 120 VAC Pass-through Plug

- · CLEAN, COMPACT DESIGN
- STREAMLINED
- LOW PROFILE
- SIDE-EXITING CORDS
- PLUG & PLAY
- 6' AC CORD & PLUG (FLAT PLUG STANDARD)
- CUSTOMIZABLE CONFIGURATIONS AND FINISHES
- UL LISTED FOR MOUNTING IN FURNITURE
- 15A

 $\wedge$ 

UL LISTED AND APPROVED FOR USE ONLY WITH METRO LIGHT & POWER'S UL LISTED LEDS & CLASS 2 UL LISTED LED DRIVERS





# AC POWER & DATA CONNECTIVITY SOLUTION

M-POWER-4T-AEYR-BRB(2)

Specs:

# Distributed by



Mormax Company, Inc.
8 Westchester Plaza

Elmsford, NY 10523

914-699-0101

sales@mormax.com
mormax.com

# Modules/Ports:

- A Tamper Resistant AC Receptacle
- E USB-A & USB-C (20W)
- Y 3-Way Switch
- R Switched AC (Rocker Switch)