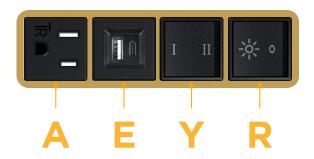

# **Module/Port Options:**

- A Tamper Resistant AC Receptacle
- E USB-A & USB-C (20W)
- M Double USB-A (Fast Charging Ports 18W)
- H HDMI
- 6 CAT 6
- 12 RJ 12
- X Switched AC
- Y 3-Way Switch (Low Voltage)
- V USB-C (45W High Speed Charging Port)
- S USB-C (25W High Speed Charging Port)
- R Switched AC (Rocker Switch)
- Dimmer Switch

# Modules/Ports:

- A Tamper Resistant AC Receptacle
- E USB-A & USB-C (20W)
- Y 3-Way Switch
- R Switched AC (Rocker Switch)