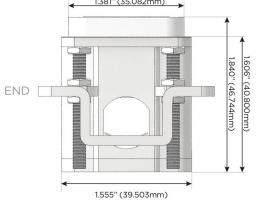

Low Profile Flat 45° Angle 120 VAC Plug

Optional Standard Straight 120 VAC Plug

Optional Straight 120 VAC Pass-through Plug

- · CLEAN, COMPACT DESIGN
- STREAMLINED
- LOW PROFILE
- SIDE-EXITING CORDS
- PLUG & PLAY
- 6' AC CORD & PLUG (FLAT PLUG STANDARD)
- CUSTOMIZABLE CONFIGURATIONS AND FINISHES
- UL LISTED FOR MOUNTING IN FURNITURE
- 15A

 $\wedge$ 

UL LISTED AND APPROVED FOR USE ONLY WITH METRO LIGHT & POWER'S UL LISTED LEDS & CLASS 2 UL LISTED LED DRIVERS





# AC POWER & DATA CONNECTIVITY SOLUTION

M-POWER-4T-AEYR-BRB(2)

Specs:

# Distributed by



Mormax Company, Inc.
8 Westchester Plaza

Elmsford, NY 10523

914-699-0101

sales@mormax.com
mormax.com

# Modules/Ports:

- A Tamper Resistant AC Receptacle
- E USB-A & USB-C (20W)
- Y 3-Way Switch
- R Switched AC (Rocker Switch)