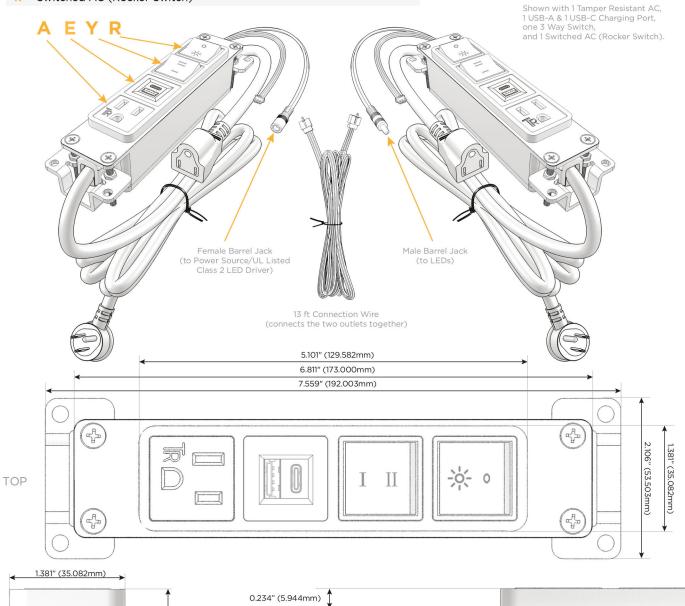

# AC POWER & DATA CONNECTIVITY SOLUTION

M-POWER-4T-AEYR-BRB(2)

Specs:

# Modules/Ports:

- A Tamper Resistant AC Receptacle
- E USB-A & USB-C (20W)
- Y 3-Way Switch
- R Switched AC (Rocker Switch)