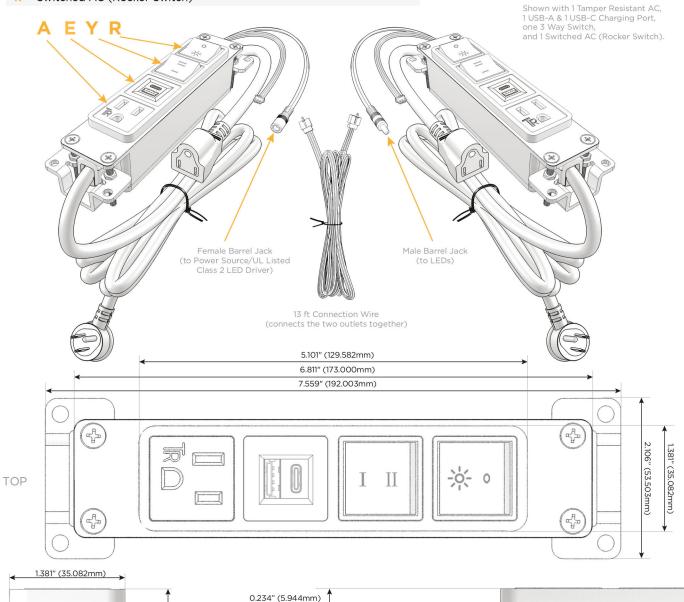

## Specs: Modules/Ports:

- A Tamper Resistant AC Receptacle
- E USB-A & USB-C (20W)
- Y 3-Way Switch
- R Switched AC (Rocker Switch)