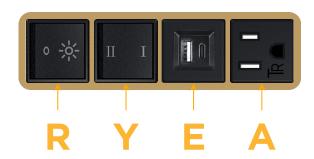

## **Module/Port Options:**

- A Tamper Resistant AC Receptacle
- E USB-A & USB-C (20W)
- M Double USB-A (Fast Charging Ports 18W)
- H HDMI
- 6 CAT 6
- 12 RJ 12
- X Switched AC
- Y 3-Way Switch (Low Voltage)
- V USB-C (45W High Speed Charging Port)
- S USB-C (25W High Speed Charging Port)
- R Switched AC (Rocker Switch)
- Dimmer Switch

## Specs: Modules/Ports:

- A Tamper Resistant AC Receptacle
- E USB-A & USB-C (20W)
- Y 3-Way Switch
- R Switched AC (Rocker Switch)