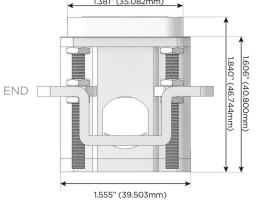

#### Plug:

Supplied with Low Profile Flat 45° Angle 120 VAC Plug

Optional Standard Straight 120 VAC Plug

Optional Straight 120 VAC Pass-through Plug

- CLEAN, COMPACT DESIGN
- STREAMLINED
- LOW PROFILE
- SIDE-EXITING CORDS
- PLUG & PLAY
- 6' AC CORD & PLUG (FLAT PLUG STANDARD)
- CUSTOMIZABLE CONFIGURATIONS AND FINISHES
- UL LISTED FOR MOUNTING IN FURNITURE
- 15A