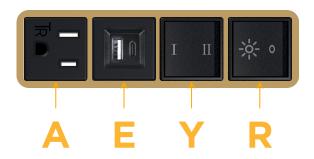

## **Module/Port Options:**

- A Tamper Resistant AC Receptacle
- E USB-A & USB-C (20W)
- M Double USB-A (Fast Charging Ports 18W)
- H HDMI
- 6 CAT 6
- 12 RJ 12
- X Switched AC
- Y 3-Way Switch (Low Voltage)
- V USB-C (45W High Speed Charging Port)
- S USB-C (25W High Speed Charging Port)
- R Switched AC (Rocker Switch)
- Dimmer Switch

## Specs: Modules/Ports:

- A Tamper Resistant AC Receptacle
- E USB-A & USB-C (20W)
- Y 3-Way Switch
- R Switched AC (Rocker Switch)