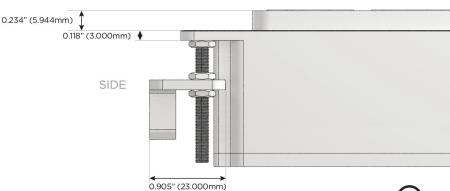

#### Plug:

Supplied with Low Profile Flat 45° Angle 120 VAC Plug

Optional Standard Straight 120 VAC Plug

Optional Straight 120 VAC Pass-through Plug

- CLEAN, COMPACT DESIGN
- STREAMLINED
- LOW PROFILE
- SIDE-EXITING CORDS
- PLUG & PLAY
- 6' AC CORD & PLUG (FLAT PLUG STANDARD)
- CUSTOMIZABLE CONFIGURATIONS AND FINISHES
- UL LISTED FOR MOUNTING IN FURNITURE
- 15A