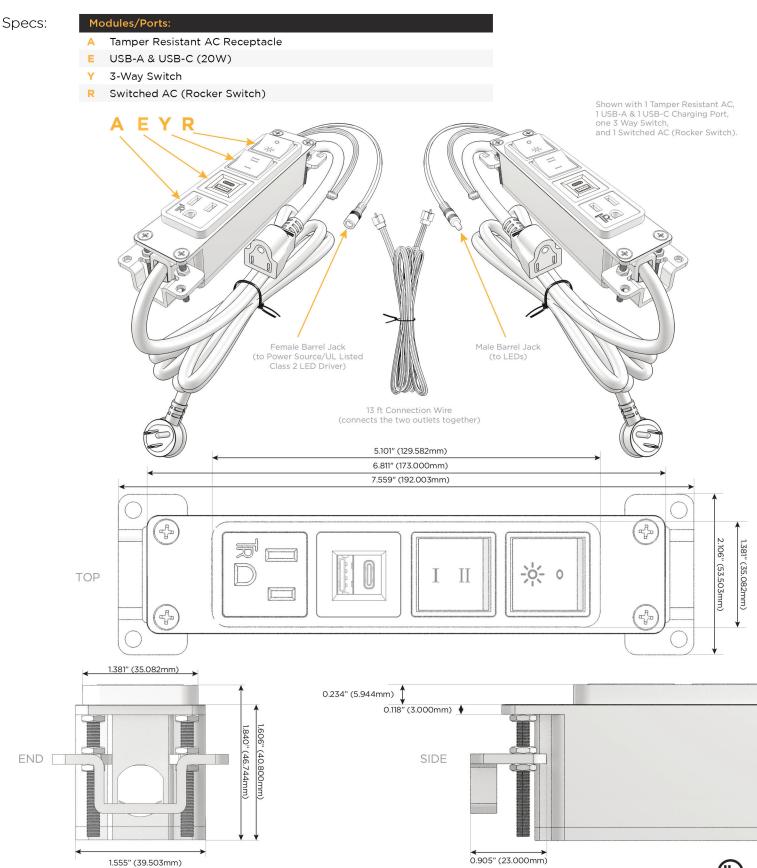

## Bezel Finish: **BLACK (STEEL)** Custom Finishes Available M-POWER-4T-AEYR-BB(2) -0-Features: Module/Port Options: CLEAN, COMPACT DESIGN **Tamper Resistant AC Receptacle** Α STREAMLINED E USB-A & USB-C (20W) LOW PROFILE Double USB-A (Fast Charging Ports - 18W) Μ SIDE-EXITING CORDS H. HDMI **PLUG & PLAY** CAT 6 6 12 6' AC CORD & PLUG (FLAT PLUG STANDARD) RJ 12 Switched AC Х CUSTOMIZABLE CONFIGURATIONS AND FINISHES 3-Way Switch (Low Voltage) Y **UL LISTED FOR MOUNTING IN FURNITURE** USB-C (45W High Speed Charging Port) V 15A USB-C (25W High Speed Charging Port) S Switched AC (Rocker Switch) D **Dimmer Switch** D Plug: Supplied with Low Profile Flat 45° Angle 120 VAC Plug **Optional Standard Straight 120 VAC Plug Optional Straight 120 VAC Pass-through Plug**