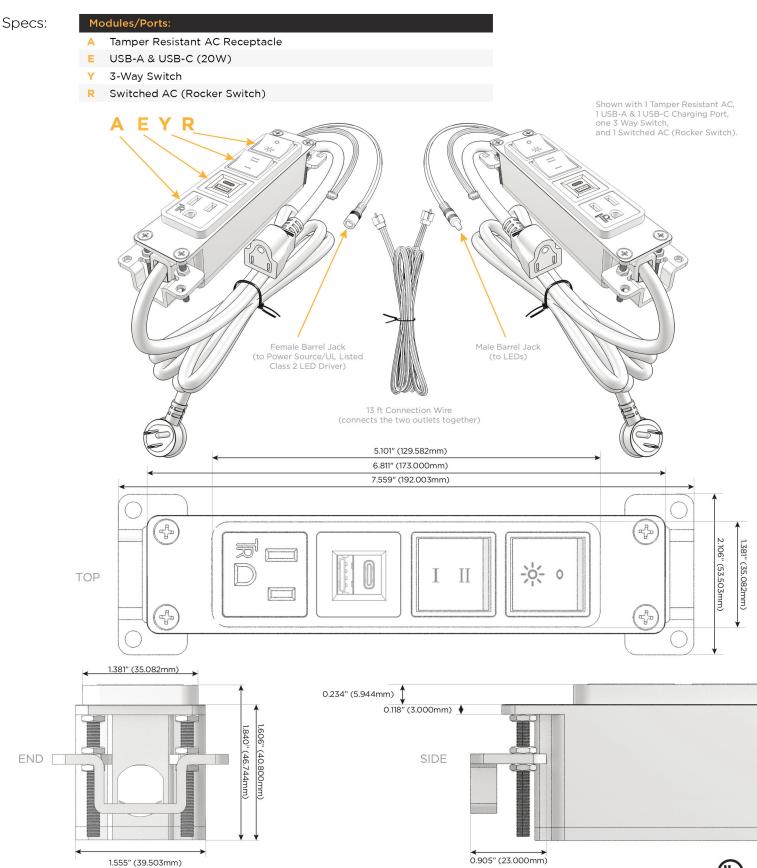

## Bezel Finish: **BLACK (ABS)** Custom Finishes Available M-POWER-4T-AEYR-BAB(2) -0-Features: Module/Port Options: CLEAN, COMPACT DESIGN **Tamper Resistant AC Receptacle** Α STREAMLINED E USB-A & USB-C (20W) LOW PROFILE Double USB-A (Fast Charging Ports - 18W) Μ SIDE-EXITING CORDS H. HDMI **PLUG & PLAY** CAT 6 6 12 6' AC CORD & PLUG (FLAT PLUG STANDARD) RJ 12 Switched AC Х CUSTOMIZABLE CONFIGURATIONS AND FINISHES 3-Way Switch (Low Voltage) Y **UL LISTED FOR MOUNTING IN FURNITURE** USB-C (45W High Speed Charging Port) V 15A USB-C (25W High Speed Charging Port) S Switched AC (Rocker Switch) D **Dimmer Switch** D Plug: Supplied with Low Profile Flat 45° Angle 120 VAC Plug **Optional Standard Straight 120 VAC Plug Optional Straight 120 VAC Pass-through Plug**