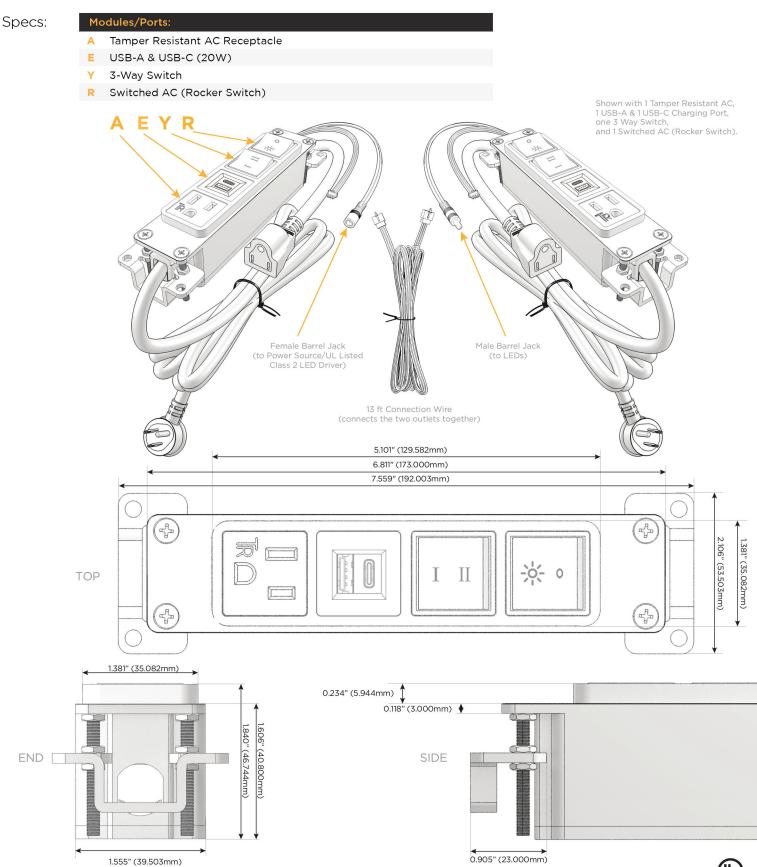

## Module/Port Options:

- A Tamper Resistant AC Receptacle
- E USB-A & USB-C (20W)
- M Double USB-A (Fast Charging Ports 18W)
- H HDMI
- 6 CAT 6
- 12 RJ 12
- X Switched AC
- Y 3-Way Switch (Low Voltage)
- V USB-C (45W High Speed Charging Port)
- S USB-C (25W High Speed Charging Port)
- R Switched AC (Rocker Switch)
- D Dimmer Switch

#### Plug:

Supplied with Low Profile Flat 45° Angle 120 VAC Plug

Optional Standard Straight 120 VAC Plug

Optional Straight 120 VAC Pass-through Plug

- CLEAN, COMPACT DESIGN
- STREAMLINED
- LOW PROFILE
- SIDE-EXITING CORDS
- PLUG & PLAY
- 6' AC CORD & PLUG (FLAT PLUG STANDARD)
- CUSTOMIZABLE CONFIGURATIONS AND FINISHES
- UL LISTED FOR MOUNTING IN FURNITURE
- 15A

/ UL LISTED AND APPROVED FOR USE ONLY WITH METRO LIGHT & POWER'S UL LISTED LEDS & CLASS 2 UL LISTED LED DRIVERS