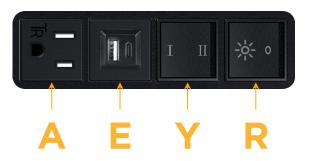

## Module/Port Options:

- A Tamper Resistant AC Receptacle
- E USB-A & USB-C (20W)
- M Double USB-A (Fast Charging Ports 18W)
- H HDMI
- 6 CAT 6
- 12 RJ 12
- X Switched AC
- Y 3-Way Switch (Low Voltage)
- V USB-C (45W High Speed Charging Port)
- S USB-C (25W High Speed Charging Port)
- R Switched AC (Rocker Switch)
- D Dimmer Switch