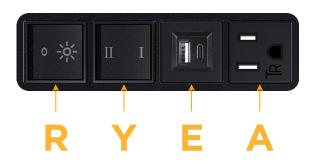

## Module/Port Options:

- A Tamper Resistant AC Receptacle
- E USB-A & USB-C (20W)
- M Double USB-A (Fast Charging Ports 18W)
- H HDMI
- 6 CAT 6
- 12 RJ 12
- X Switched AC
- Y 3-Way Switch (Low Voltage)
- V USB-C (45W High Speed Charging Port)
- S USB-C (25W High Speed Charging Port)
- R Switched AC (Rocker Switch)
- D Dimmer Switch