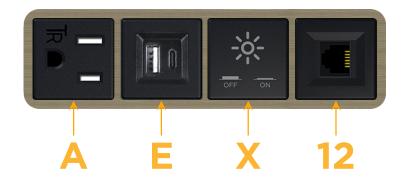

## Module/Port Options:

- A Tamper Resistant AC Receptacle
- E USB-A & USB-C (20W)
- M Double USB-A (Fast Charging Ports 18W)
- H HDMI
- 6 CAT 6
- 12 RJ 12
- X Switched AC
- Y 3-Way Switch (Low Voltage)
- V USB-C (45W High Speed Charging Port)
- S USB-C (25W High Speed Charging Port)
- R Switched AC (Rocker Switch)
- D Dimmer Switch