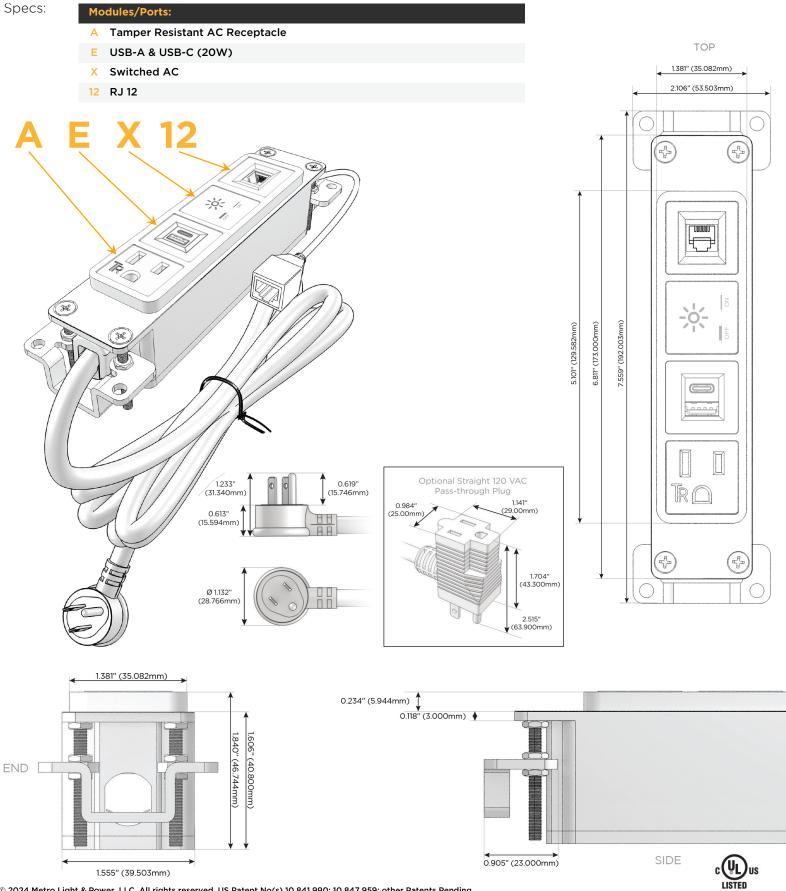

## Module/Port Options:

- A Tamper Resistant AC Receptacle
- E USB-A & USB-C (20W)
- M Double USB-A (Fast Charging Ports 18W)
- H HDMI
- 6 CAT 6
- 12 RJ 12
- X Switched AC
- Y 3-Way Switch (Low Voltage)
- V USB-C (45W High Speed Charging Port)
- S USB-C (25W High Speed Charging Port)
- R Switched AC (Rocker Switch)
- D Dimmer Switch

## Plug:

Supplied with Low Profile Flat 45° Angle 120 VAC Plug

Optional Standard Straight 120 VAC Plug

Optional Straight 120 VAC Pass-through Plug

- CLEAN, COMPACT DESIGN
- STREAMLINED
- LOW PROFILE
- SIDE-EXITING CORDS
- PLUG & PLAY
- 6' AC CORD & PLUG (FLAT PLUG STANDARD)
- CUSTOMIZABLE CONFIGURATIONS AND FINISHES
- UL LISTED FOR MOUNTING IN FURNITURE
- 15A