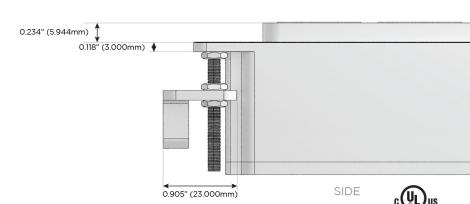

#### Plug:

Supplied with Low Profile Flat 45° Angle 120 VAC Plug

Optional Standard Straight 120 VAC Plug

Optional Straight 120 VAC Pass-through Plug

- CLEAN, COMPACT DESIGN
- **STREAMLINED**
- **LOW PROFILE**
- SIDE-EXITING CORDS
- **PLUG & PLAY**
- 6' AC CORD & PLUG (FLAT PLUG STANDARD)
- **CUSTOMIZABLE CONFIGURATIONS AND FINISHES**
- **UL LISTED FOR MOUNTING IN FURNITURE**
- 15A