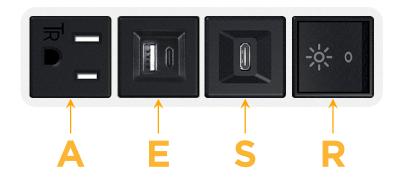

### **Module/Port Options:**

- **Tamper Resistant AC Receptacle**
- USB-A & USB-C (20W)
- Double USB-A (Fast Charging Ports 18W)
- **HDMI**
- CAT 6
- **RJ 12**
- Switched AC
- 3-Way Switch (Low Voltage)
- V USB-C (45W High Speed Charging Port)
- USB-C (25W High Speed Charging Port)
- Switched AC (Rocker Switch)
- D Dimmer Switch

#### Specs: **Modules/Ports:**

- **Tamper Resistant AC Receptacle**
- USB-A & USB-C (20W)
- USB-C (25W High Speed Charging Port)
- Switched AC (Rocker Switch)