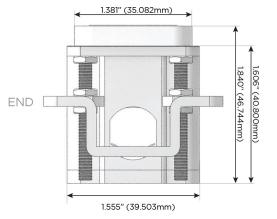

# Distributed by

Mormax Company, Inc. 8 Westchester Plaza

Elmsford, NY 10523

914-699-0101

TOP

1.381" (35.082mm)

sales@mormax.com mormax.com