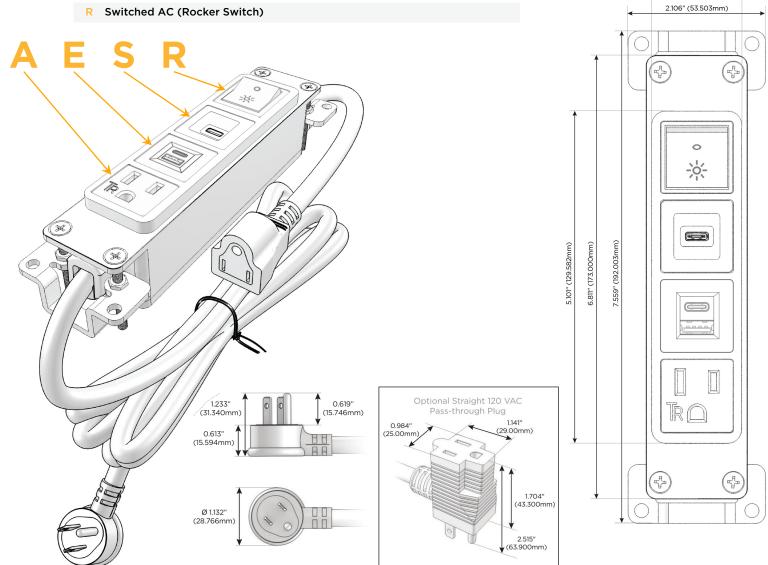

### **Module/Port Options:**

- **Tamper Resistant AC Receptacle**
- USB-A & USB-C (20W)
- Double USB-A (Fast Charging Ports 18W)
- **HDMI**
- CAT 6
- **RJ 12**
- Switched AC
- 3-Way Switch (Low Voltage)
- V USB-C (45W High Speed Charging Port)
- USB-C (25W High Speed Charging Port)
- Switched AC (Rocker Switch)
- D Dimmer Switch

#### Plug:

Supplied with Low Profile Flat 45° Angle 120 VAC Plug

Optional Standard Straight 120 VAC Plug

Optional Straight 120 VAC Pass-through Plug

- CLEAN, COMPACT DESIGN
- **STREAMLINED**
- **LOW PROFILE**
- SIDE-EXITING CORDS
- **PLUG & PLAY**
- 6' AC CORD & PLUG (FLAT PLUG STANDARD)
- **CUSTOMIZABLE CONFIGURATIONS AND FINISHES**
- **UL LISTED FOR MOUNTING IN FURNITURE**
- 15A

#### Specs: **Modules/Ports:**

- **Tamper Resistant AC Receptacle**
- USB-A & USB-C (20W)
- USB-C (25W High Speed Charging Port)
- Switched AC (Rocker Switch)