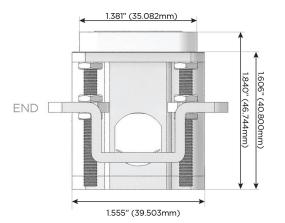

# Distributed by

MORMAX

Mormax Company, Inc. 8 Westchester Plaza

Elmsford, NY 10523

914-699-0101

sales@mormax.com mormax.com

TOP

1.381" (35.082mm)