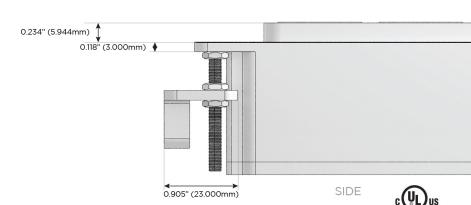

r Switch)
- D Dimmer Switch

#### Plug:

Supplied with Low Profile Flat 45° Angle 120 VAC Plug

Optional Standard Straight 120 VAC Plug

Optional Straight 120 VAC Pass-through Plug

- CLEAN, COMPACT DESIGN
- **STREAMLINED**
- **LOW PROFILE**
- SIDE-EXITING CORDS
- **PLUG & PLAY**
- 6' AC CORD & PLUG (FLAT PLUG STANDARD)
- **CUSTOMIZABLE CONFIGURATIONS AND FINISHES**
- **UL LISTED FOR MOUNTING IN FURNITURE**
- 15A





#### AC POWER & DATA CONNECTIVITY SOLUTION

M-POWER-4T-AESR-WAB

Specs:

# Distributed by

MORMAX

Mormax Company, Inc. 8 Westchester Plaza

Elmsford, NY 10523

914-699-0101

sales@mormax.com mormax.com

TOP

1.381" (35.082mm)

**Modules/Ports:** 

**Tamper Resistant AC Receptacle** 

USB-A & USB-C (20W)

USB-C (25W High Speed Charging Port)

Switched AC (Rocker Switch)