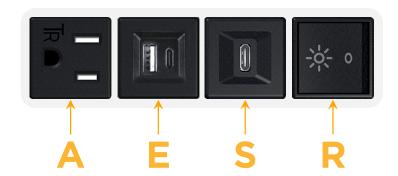

### **Module/Port Options:**

- **Tamper Resistant AC Receptacle**
- USB-A & USB-C (20W)
- Double USB-A (Fast Charging Ports 18W)
- **HDMI**
- CAT 6
- **RJ 12**
- Switched AC
- 3-Way Switch (Low Voltage)
- V USB-C (45W High Speed Charging Port)
- USB-C (25W High Speed Charging Port)
- Switched AC (Rocker Switch)
- D Dimmer Switch

**Modules/Ports:** 

**Tamper Resistant AC Receptacle** 

USB-A & USB-C (20W)

USB-C (25W High Speed Charging Port)

Switched AC (Rocker Switch)