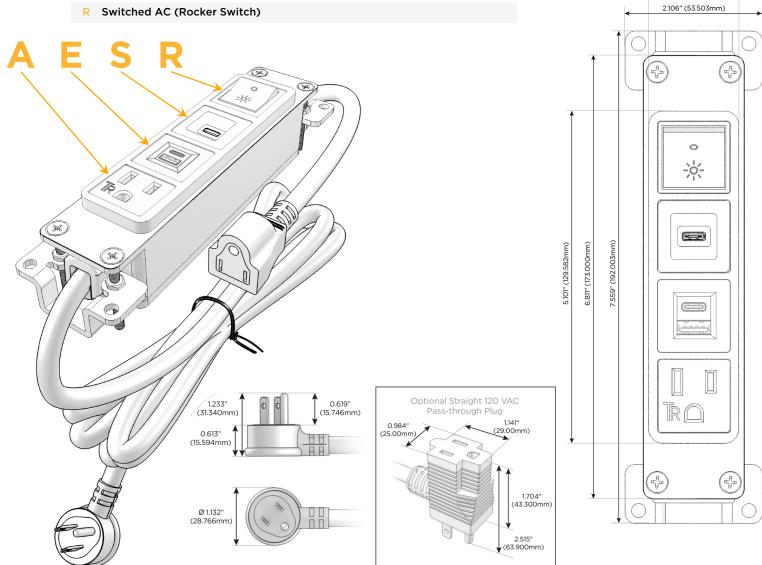

### **Module/Port Options:**

- **Tamper Resistant AC Receptacle**
- USB-A & USB-C (20W)
- Double USB-A (Fast Charging Ports 18W)
- **HDMI**
- CAT 6
- **RJ 12**
- Switched AC
- 3-Way Switch (Low Voltage)
- V USB-C (45W High Speed Charging Port)
- USB-C (25W High Speed Charging Port)
- Switched AC (Rocker Switch)
- D Dimmer Switch

#### Plug:

Supplied with Low Profile Flat 45° Angle 120 VAC Plug

Optional Standard Straight 120 VAC Plug

Optional Straight 120 VAC Pass-through Plug

- CLEAN, COMPACT DESIGN
- **STREAMLINED**
- **LOW PROFILE**
- SIDE-EXITING CORDS
- **PLUG & PLAY**
- 6' AC CORD & PLUG (FLAT PLUG STANDARD)
- **CUSTOMIZABLE CONFIGURATIONS AND FINISHES**
- **UL LISTED FOR MOUNTING IN FURNITURE**
- 15A

**Modules/Ports:** 

**Tamper Resistant AC Receptacle** 

USB-A & USB-C (20W)

USB-C (25W High Speed Charging Port)

Switched AC (Rocker Switch)