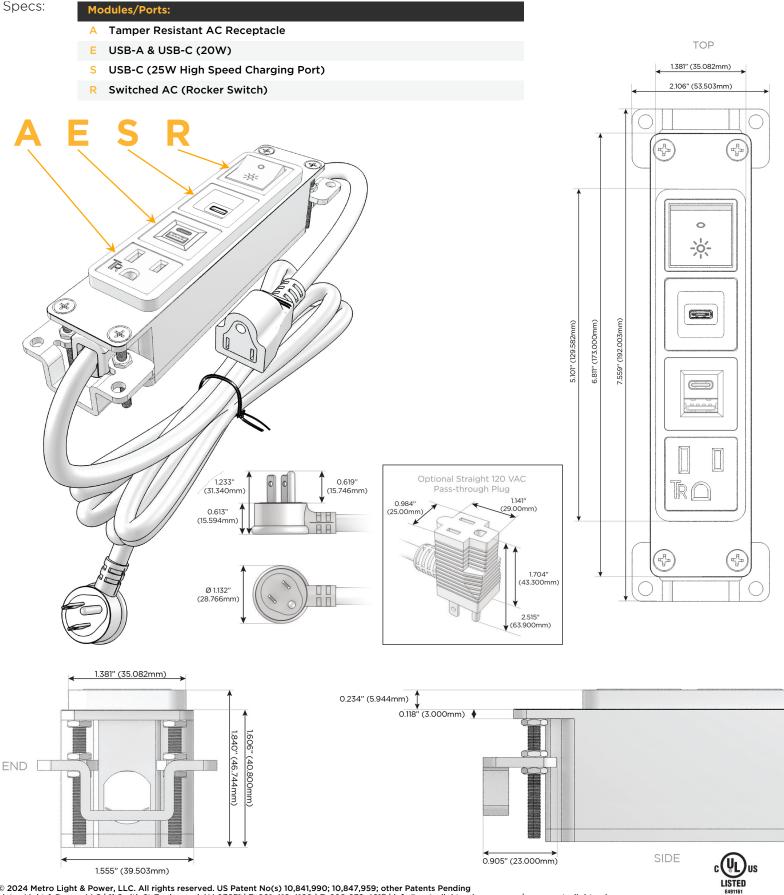

# Module/Port Options:

- **Tamper Resistant AC Receptacle** Α
- USB-A & USB-C (20W) E
- Double USB-A (Fast Charging Ports 18W) Μ
- H. HDMI
- 6 CAT 6
- 12 RJ 12
- Switched AC X
- 3-Way Switch (Low Voltage) Y
- V USB-C (45W High Speed Charging Port)
- USB-C (25W High Speed Charging Port) S
- R Switched AC (Rocker Switch)
- D Dimmer Switch

## Plug:

Supplied with Low Profile Flat 45° Angle 120 VAC Plug

**Optional Standard Straight 120 VAC Plug** 

Optional Straight 120 VAC Pass-through Plug

- CLEAN, COMPACT DESIGN
- STREAMLINED
- LOW PROFILE
- SIDE-EXITING CORDS
- PLUG & PLAY
- 6' AC CORD & PLUG (FLAT PLUG STANDARD)
- CUSTOMIZABLE CONFIGURATIONS AND FINISHES
- UL LISTED FOR MOUNTING IN FURNITURE
- 15A