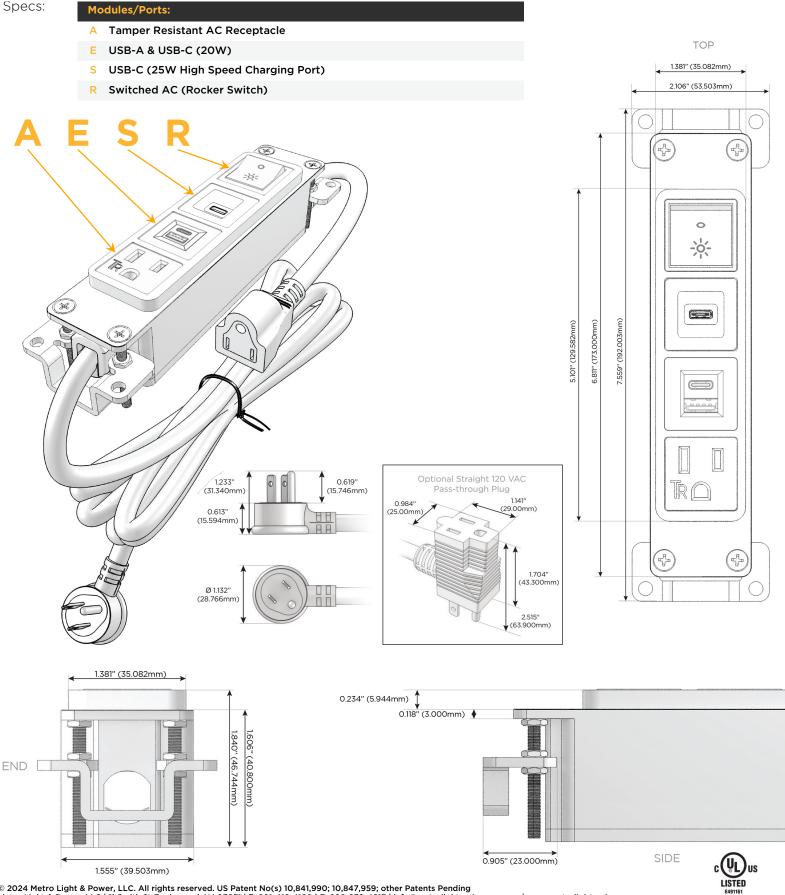

### Module/Port Options:

- A Tamper Resistant AC Receptacle
- E USB-A & USB-C (20W)
- M Double USB-A (Fast Charging Ports 18W)
- H HDMI
- 6 CAT 6
- 12 RJ 12
- X Switched AC
- Y 3-Way Switch (Low Voltage)
- V USB-C (45W High Speed Charging Port)
- S USB-C (25W High Speed Charging Port)
- R Switched AC (Rocker Switch)
- D Dimmer Switch

### Plug:

Supplied with Low Profile Flat 45° Angle 120 VAC Plug

**Optional Standard Straight 120 VAC Plug** 

Optional Straight 120 VAC Pass-through Plug

- CLEAN, COMPACT DESIGN
- STREAMLINED
- LOW PROFILE
- SIDE-EXITING CORDS
- PLUG & PLAY
- 6' AC CORD & PLUG (FLAT PLUG STANDARD)
- CUSTOMIZABLE CONFIGURATIONS AND FINISHES
- UL LISTED FOR MOUNTING IN FURNITURE
- 15A