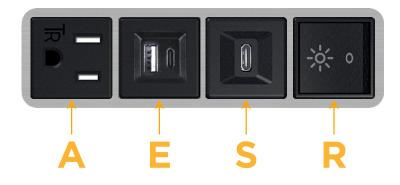

### Module/Port Options:

- A Tamper Resistant AC Receptacle
- E USB-A & USB-C (20W)
- M Double USB-A (Fast Charging Ports 18W)
- H HDMI
- 6 CAT 6
- 12 RJ 12
- X Switched AC
- Y 3-Way Switch (Low Voltage)
- V USB-C (45W High Speed Charging Port)
- S USB-C (25W High Speed Charging Port)
- R Switched AC (Rocker Switch)
- D Dimmer Switch