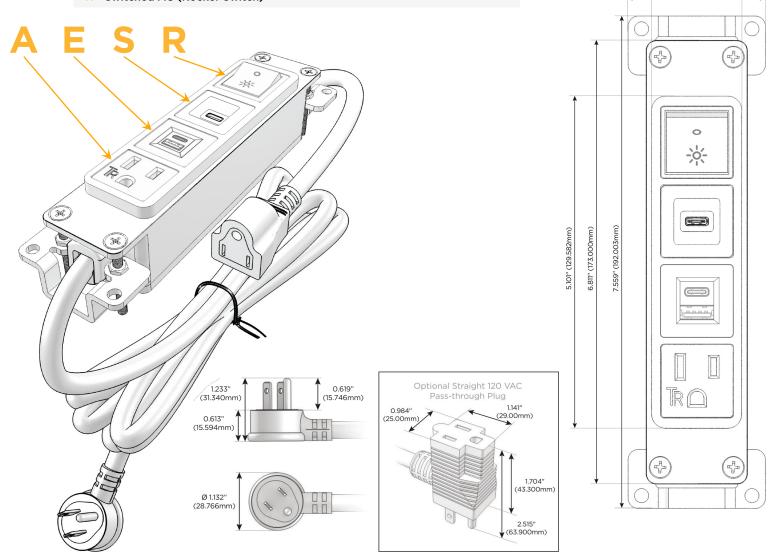

# **Module/Port Options:**

- A Tamper Resistant AC Receptacle
- E USB-A & USB-C (20W)
- M Double USB-A (Fast Charging Ports 18W)
- H HDMI
- 6 CAT 6
- 12 RJ 12
- X Switched AC
- Y 3-Way Switch (Low Voltage)
- V USB-C (45W High Speed Charging Port)
- S USB-C (25W High Speed Charging Port)
- R Switched AC (Rocker Switch)
- D Dimmer Switch

# Plug:

Supplied with Low Profile Flat 45° Angle 120 VAC Plug

Optional Standard Straight 120 VAC Plug

Optional Straight 120 VAC Pass-through Plug

- · CLEAN, COMPACT DESIGN
- STREAMLINED
- LOW PROFILE
- SIDE-EXITING CORDS
- PLUG & PLAY
- 6' AC CORD & PLUG (FLAT PLUG STANDARD)
- CUSTOMIZABLE CONFIGURATIONS AND FINISHES
- UL LISTED FOR MOUNTING IN FURNITURE
- 15A

### AC POWER & DATA CONNECTIVITY SOLUTION

M-POWER-4T-AESR-SS4AB

Specs:

# Modules/Ports:

- A Tamper Resistant AC Receptacle
- E USB-A & USB-C (20W)
- S USB-C (25W High Speed Charging Port)
- R Switched AC (Rocker Switch)