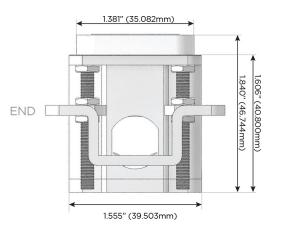

# Distributed by

Mormax Company, Inc.

6

914-699-0101

TOP

1.381" (35.082mm)

2.106" (53.503mm)

8 Westchester Plaza Elmsford, NY 10523 sales@mormax.com
mormax.com