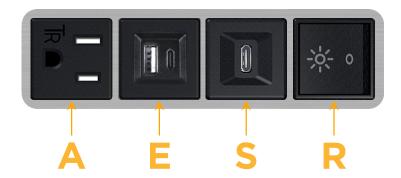

# Modules/Ports:

- A Tamper Resistant AC Receptacle
- E USB-A & USB-C (20W)
- S USB-C (25W High Speed Charging Port)
- R Switched AC (Rocker Switch)