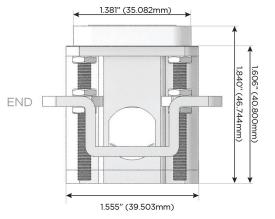

# Distributed by

Mormax Company, Inc.

914-699-0101

TOP

1.381" (35.082mm)

2.106" (53.503mm)

sales@mormax.com
mormax.com

8 Westchester Plaza Elmsford, NY 10523