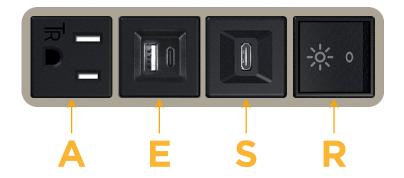

# **Module/Port Options:**

- A Tamper Resistant AC Receptacle
- E USB-A & USB-C (20W)
- M Double USB-A (Fast Charging Ports 18W)
- H HDMI
- 6 CAT 6
- 12 RJ 12
- X Switched AC
- Y 3-Way Switch (Low Voltage)
- V USB-C (45W High Speed Charging Port)
- S USB-C (25W High Speed Charging Port)
- R Switched AC (Rocker Switch)
- D Dimmer Switch

# **Modules/Ports:**

- A Tamper Resistant AC Receptacle
- E USB-A & USB-C (20W)
- S USB-C (25W High Speed Charging Port)
- R Switched AC (Rocker Switch)