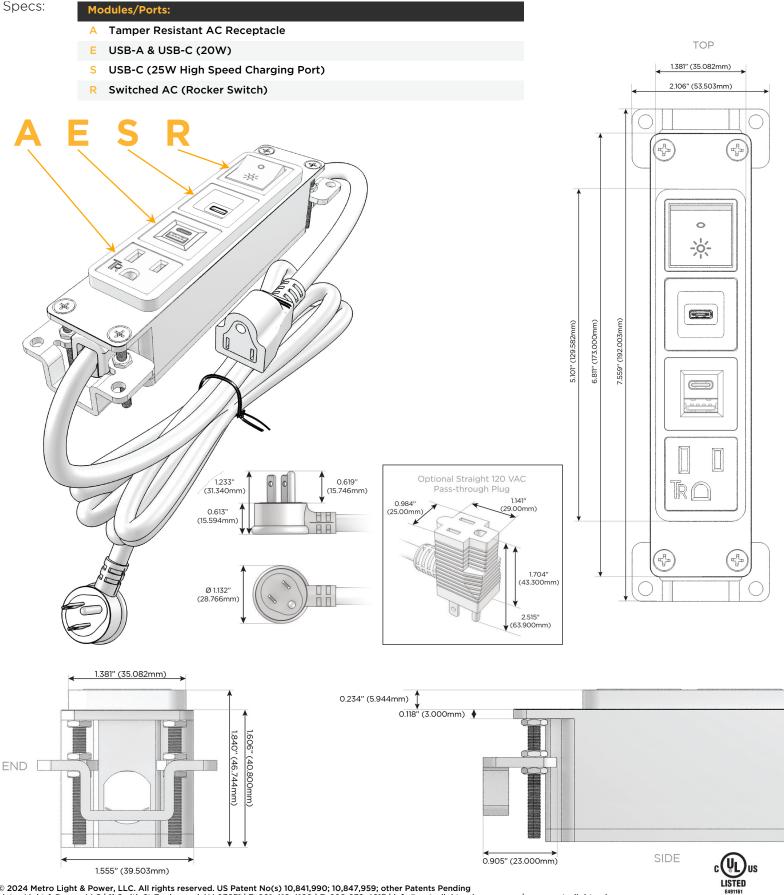

### Module/Port Options:

- **Tamper Resistant AC Receptacle** Α
- E USB-A & USB-C (20W)
- Double USB-A (Fast Charging Ports 18W) Μ
- H. HDMI
- 6 CAT 6
- 12 RJ 12
- Switched AC X
- 3-Way Switch (Low Voltage) Y
- V USB-C (45W High Speed Charging Port)
- USB-C (25W High Speed Charging Port)
- Switched AC (Rocker Switch) R
- D Dimmer Switch