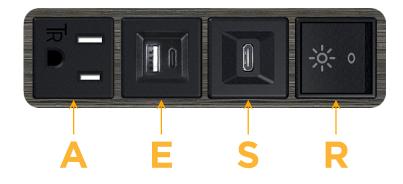

### Module/Port Options:

- **Tamper Resistant AC Receptacle** Α
- E USB-A & USB-C (20W)
- Double USB-A (Fast Charging Ports 18W) Μ
- H. HDMI
- 6 CAT 6
- 12 RJ 12
- Switched AC X
- 3-Way Switch (Low Voltage) Y
- V USB-C (45W High Speed Charging Port)
- USB-C (25W High Speed Charging Port)
- Switched AC (Rocker Switch) R
- D Dimmer Switch